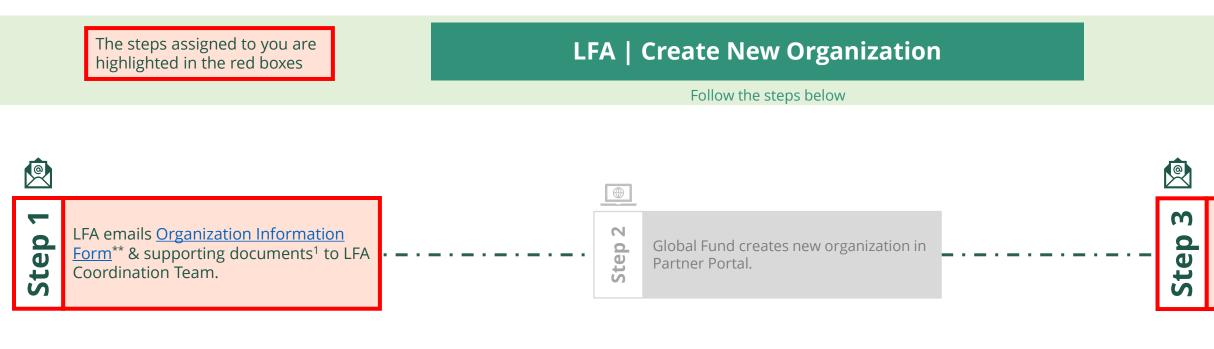

|                                                                                   |                                                                                                                                                                                                                |                                                             |





Click here to go back to the overview page

#### Step 2g

Country Coordinating Mechanism (CCM )

#### Deactivate Contacts



### Select the type of change request



Local Fund Agent (LFA)



| n | ך 🗖      |  |
|---|----------|--|
|   | page 164 |  |
|   | page 184 |  |
|   |          |  |
|   | page 203 |  |
|   | page 215 |  |
|   |          |  |









<sup>1</sup> See <u>Operational Policy Manual (OPM)</u> Annex 3 on required supporting documents

Local Fund Agent (LFA) Create New Organization



Once the Organization is created, the designated LFA contact with Access Rights receives login details to the <u>Global Fund Partner Portal</u> via email.











#### Local Fund Agent (LFA) Update Organization Information





Select Another LFA Change Request

Global Fund reviews and validates the changes.





| <ul> <li>janedoe7@yopmail.c</li> <li>Log in</li> </ul> |
|--------------------------------------------------------|
|                                                        |
| Log in                                                 |
|                                                        |
| orgot your password?