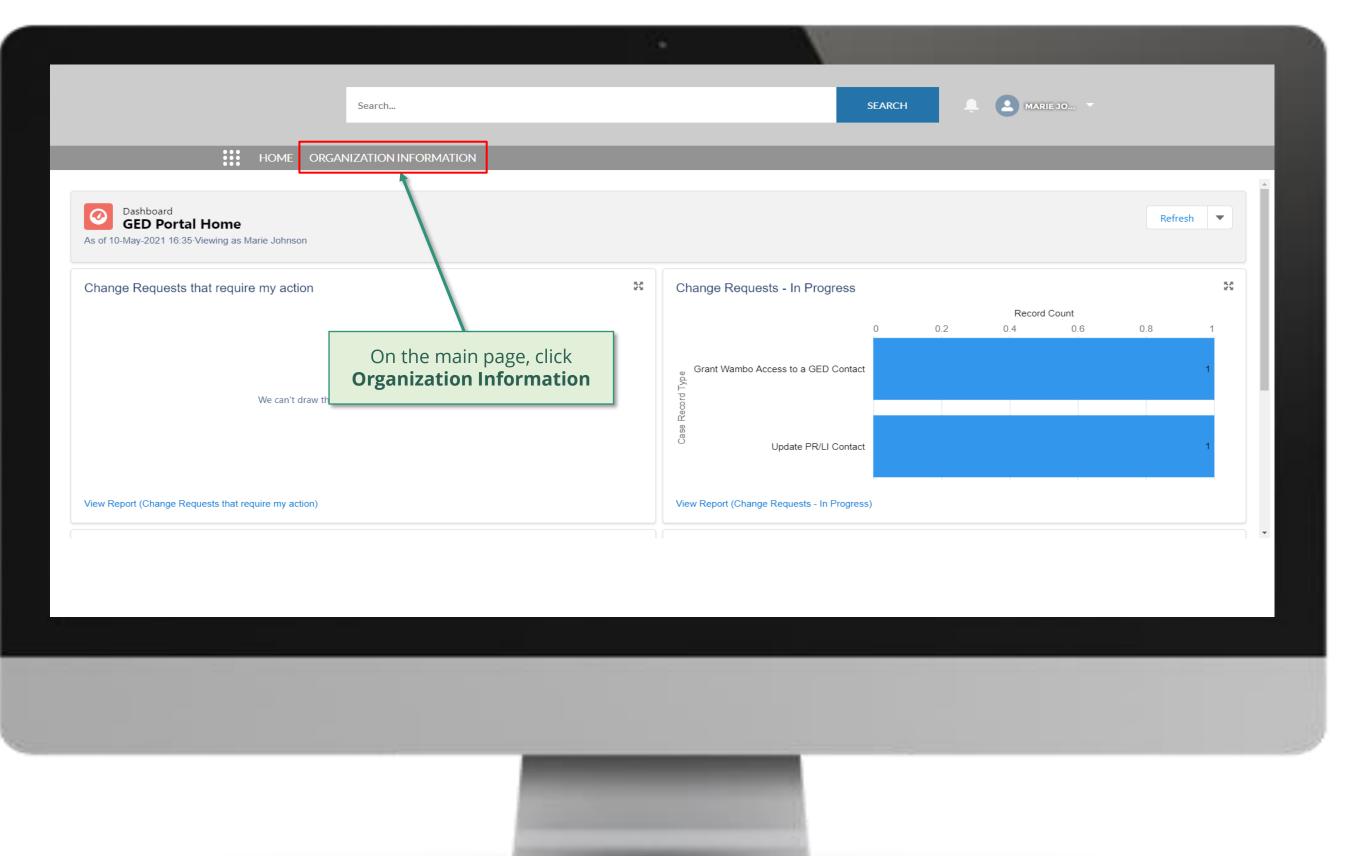

# Principal Recipient (PR) Update Organization Information

Select Another PR Change Request