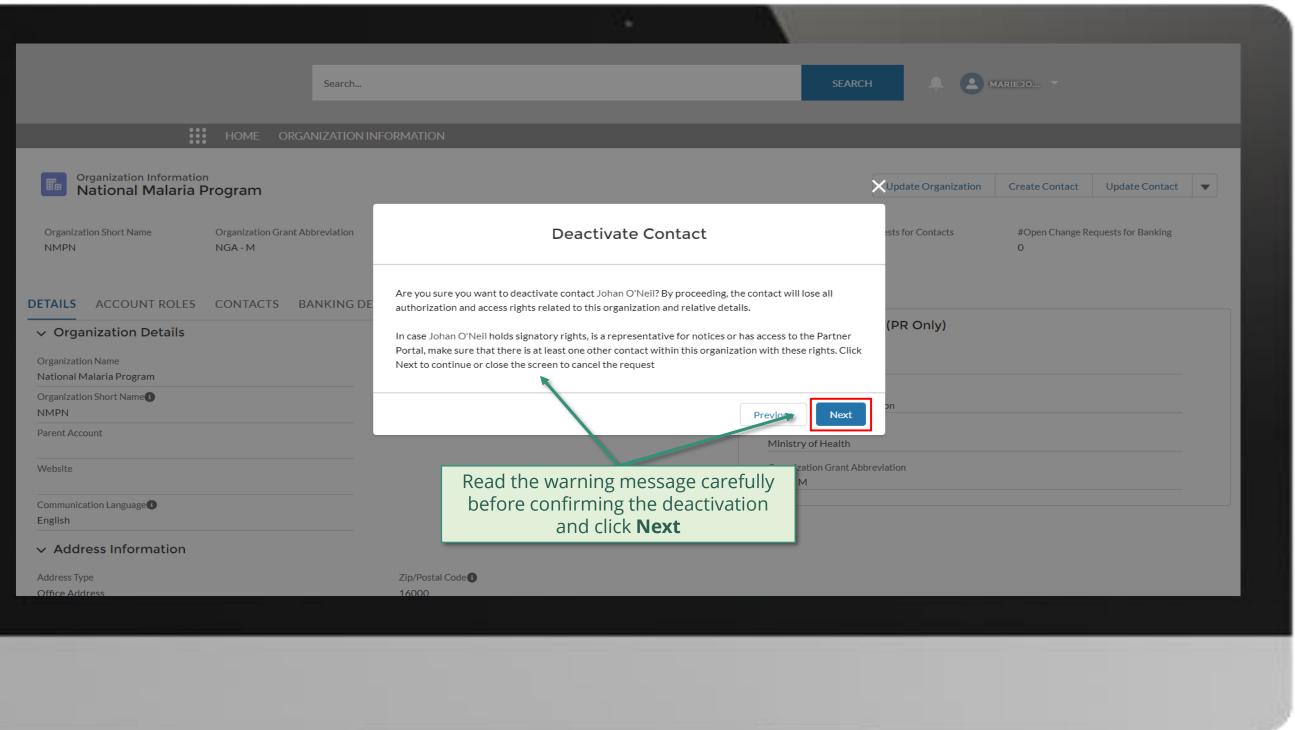

> 2. Should you agree, click **OK** to proceed

Ok

Back to the overview of the steps <u>for this</u> <u>request</u>