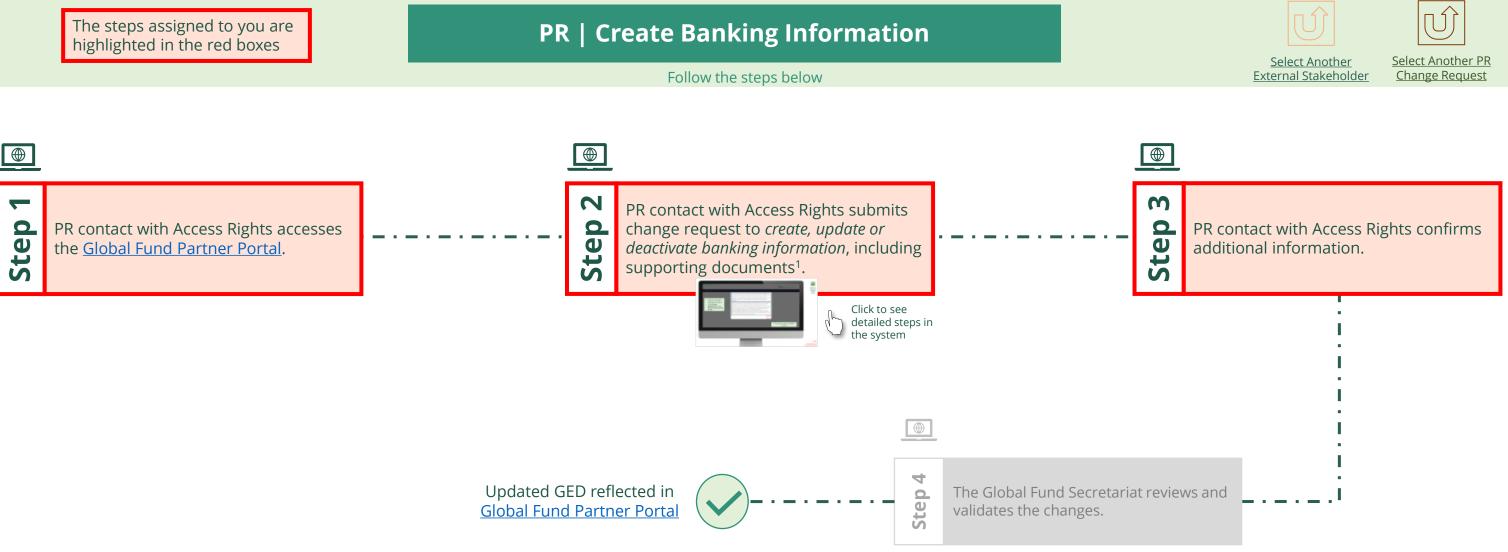

Select from the below

Principal Recipient (PR) ... Go to page 2

Local Fund Agent (LFA) ... Go to page 149

Country Coordinating Mechanism (CCM) ... Go to page 108

Principal Recipient (PR)

Principal Recipient (PR) **Create New Organization** 