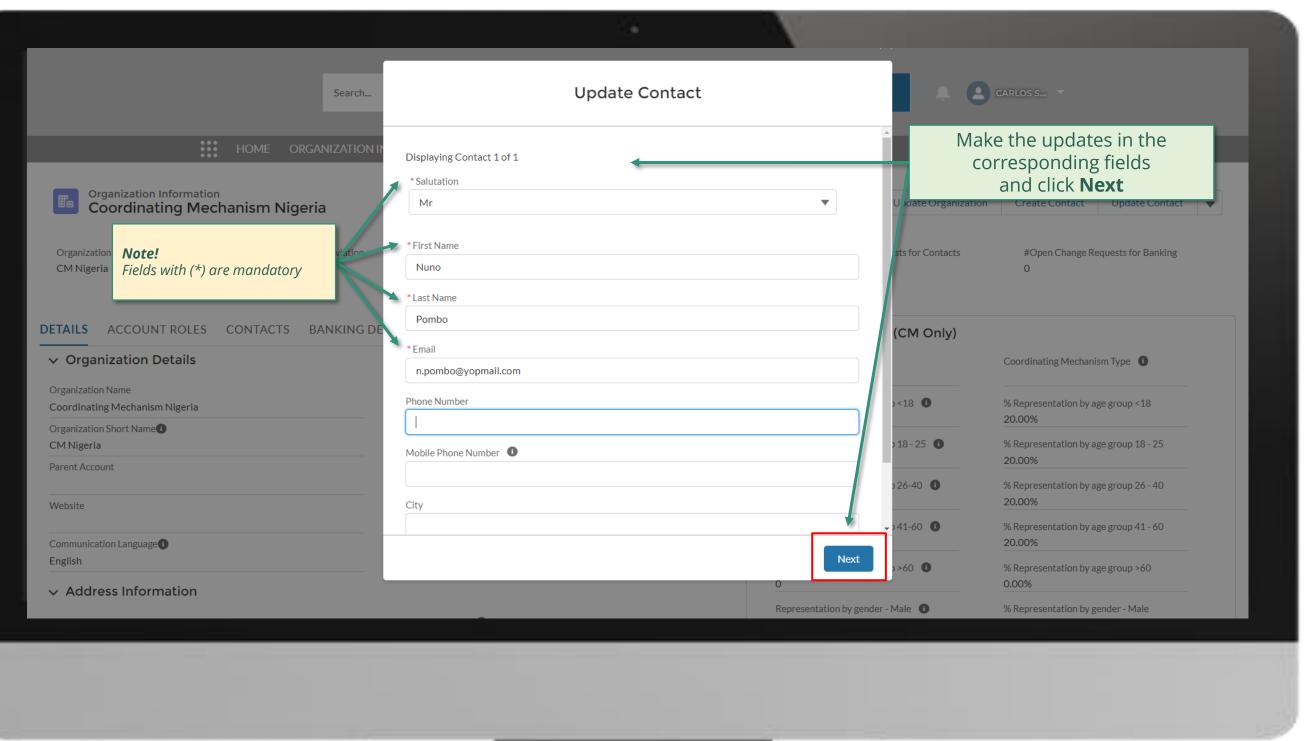

# Principal Recipient (PR) Update Organization Information

Select Another PR Change Request

### ....

1. Read the information displayed carefully regarding the Global Fund Privacy Statement and the Partner Portal Terms of use

Your privacy is important to us. The Global Fund is committed to respecting the dignity and privacy of people, while balancing such rights with the Global Fund values of transparency and accountability and the ability of the Global Fund to carry out its mission. For further information on how the Global Fund collects and uses personal data, please read the Privacy Statements, including the supplemental statement for Global Fund Grant Funding and Management Activities, on our website. (https://www.theglobalfund.org/en/legal/privacystatement/)

The Global Fund licenses, operates and makes available the Partner Portal (the "Portal"). The Portal may contain features including RSS feeds, e-mail alert services, cookies, document management features, data management features and other applications that may be available from time-to-time (collectively, the "Features"). Any person that accesses or uses the Portal or Features, or both (the "User" and together, the "Users") agrees to be bound by the terms and conditions of the Terms of Use of the Global Fund Partner Portal (the "Terms of Use"), as they may be amended from time-to-time (available at this link http://www.theglobalfund.org/en/partner-portal/). These Terms of Use contain important conditions, disclaimers and other provisions, some of which limit the Global Fund's liability. If you do not agree to these Terms of Use or cannot enter into a legally binding agreement, you must not access or use the Portal or any of the Features.

> 2. Should you agree, click **OK** to proceed

Ok

Back to the overview of the steps <u>for this</u> <u>request</u>