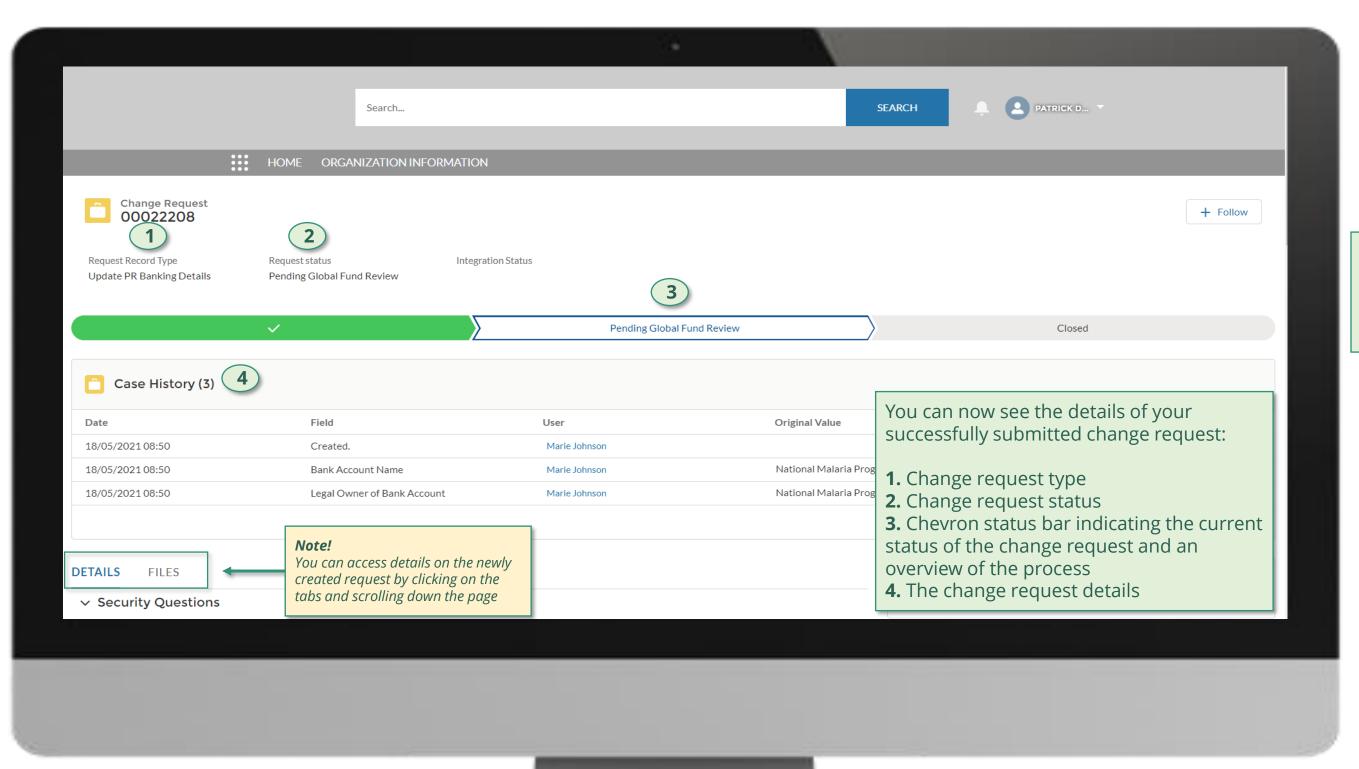

#### Step 2i

|                                                                                                                                                   | Search                                                                                                                           |                            | SE                       | EARCH                                                                                                                                                   |
|---------------------------------------------------------------------------------------------------------------------------------------------------|----------------------------------------------------------------------------------------------------------------------------------|----------------------------|--------------------------|---------------------------------------------------------------------------------------------------------------------------------------------------------|
|                                                                                                                                                   | IOME ORGANIZATION INFORMATION                                                                                                    |                            |                          |                                                                                                                                                         |
| Change Request<br>00022057<br>1<br>Request Record Type<br>Update PR/LI Organization Information                                                   | Request status<br>Pending Global Fund Review                                                                                     | Integration Status         |                          |                                                                                                                                                         |
| ~                                                                                                                                                 |                                                                                                                                  | Pending Global Fund Review |                          | Closed                                                                                                                                                  |
| Case History (2)                                                                                                                                  | Field                                                                                                                            | User                       | Original Value           | You can now see the details of yo successfully submitted change re                                                                                      |
| 10/05/2021 16:52                                                                                                                                  | Created.                                                                                                                         | Marie Johnson              | 0                        | 1 Change request twee                                                                                                                                   |
| 10/05/2021 16:52                                                                                                                                  | Organization Name                                                                                                                | Marie Johnson              | National Malaria Program | <ol> <li>Change request type</li> <li>Change request status</li> </ol>                                                                                  |
| ▲         DETAILS       FILES         ✓       Organization Information         Organization Name <sup>①</sup> National Malaria Program - New Name | <b>Note!</b><br>You can access details on the<br>newly created request by clicking<br>on the tabs and scrolling down<br>the page |                            |                          | <ul> <li>3. Chevron status bar indicating to status of the change request and overview of the process</li> <li>4. The change request details</li> </ul> |
| Organization Short Name                                                                                                                           |                                                                                                                                  |                            |                          | Re-submit case                                                                                                                                          |
|                                                                                                                                                   |                                                                                                                                  |                            |                          |                                                                                                                                                         |
|                                                                                                                                                   |                                                                                                                                  |                            |                          |                                                                                                                                                         |