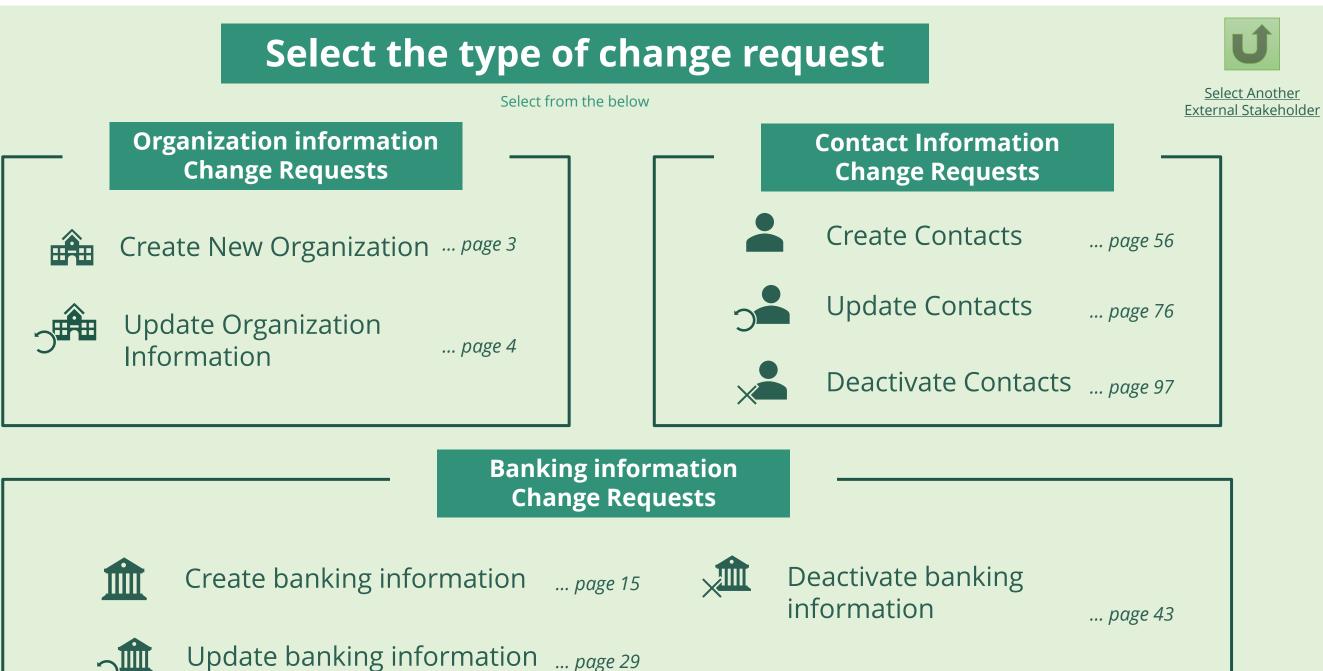

Select from the below

Principal Recipient (PR) ... Go to page 2

Local Fund Agent (LFA) ... Go to page 149

Country Coordinating Mechanism (CCM) ... Go to page 108

Principal Recipient (PR)

Principal Recipient (PR) **Create New Organization** 