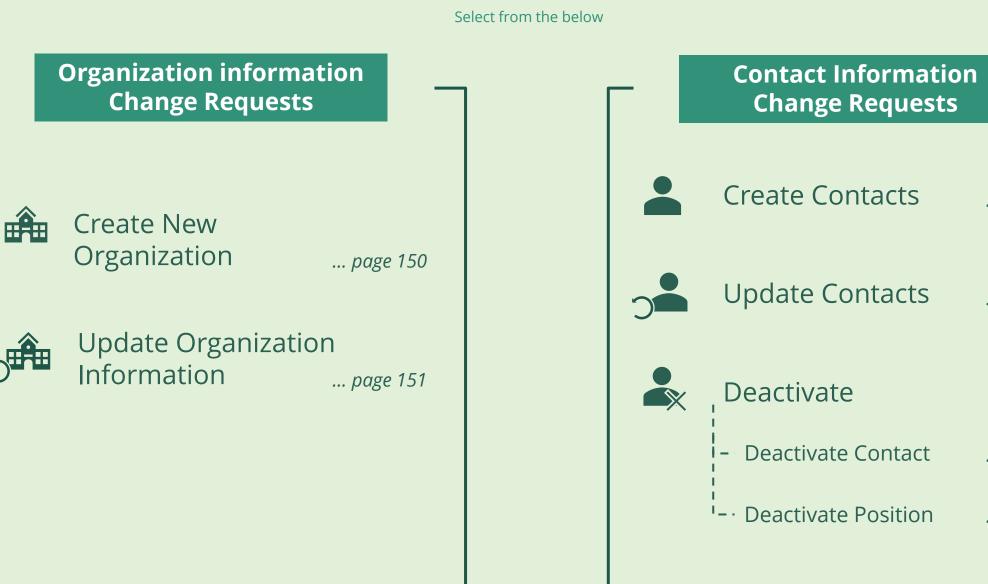

Select from the below

Principal Recipient (PR) ... Go to page 2

Local Fund Agent (LFA) ... Go to page 149

Country Coordinating Mechanism (CCM) ... Go to page 108

Principal Recipient (PR)

Principal Recipient (PR) **Create New Organization** 