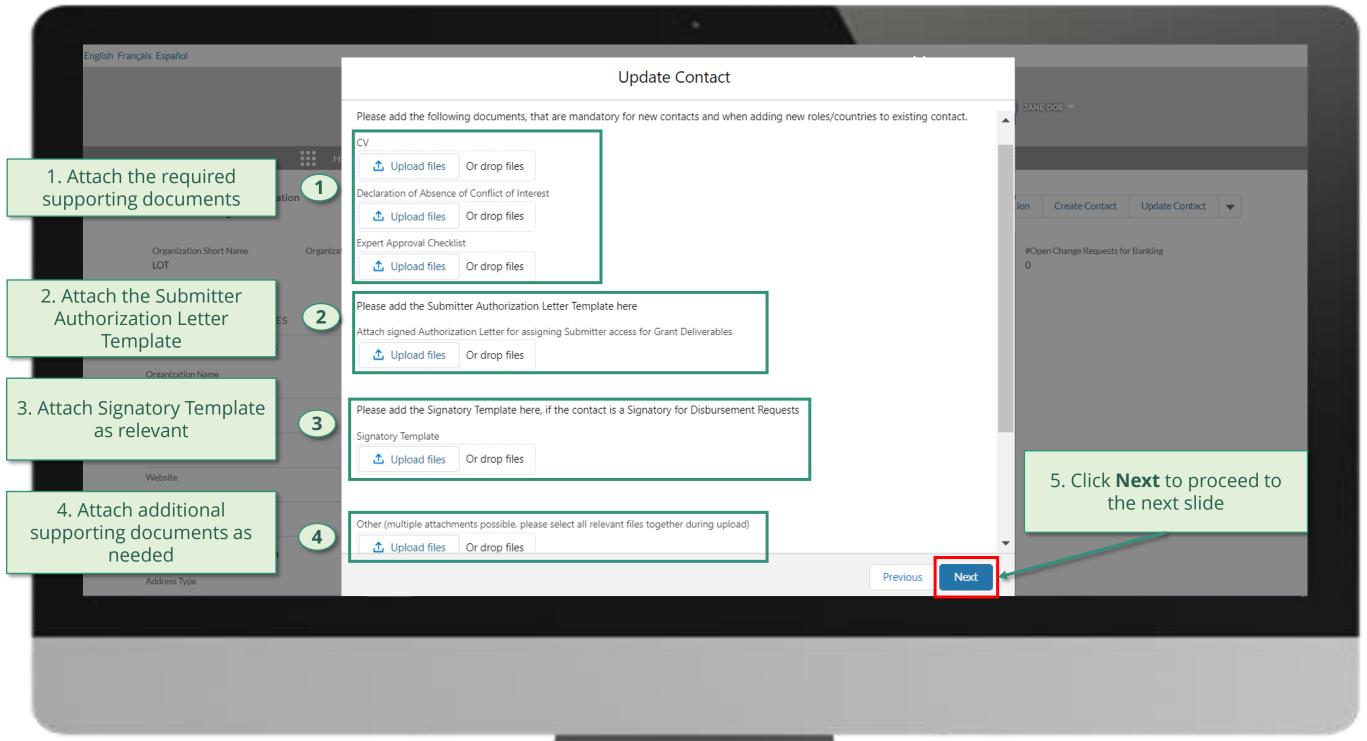

|                            |





### Step 2m





### Step 2n

| Search.<br>Search.<br>Search.<br>Search.<br>Search.<br>Search.<br>Search.<br>Search.<br>Search.<br>Search.<br>Search.<br>Search.<br>Search.<br>Search.<br>Search.<br>Search.<br>Search.<br>Search.<br>Search.<br>Search.<br>Search.<br>Search.<br>Search.<br>Search.<br>Search.<br>Search.<br>Search.<br>Search.<br>Search.<br>Search.<br>Search.<br>Search.<br>Search.<br>Search.<br>Search.<br>Search.<br>Search.<br>Search.<br>Search.<br>Search.<br>Search.<br>Search.<br>Search.<br>Search.<br>Search.<br>Search.<br>Search.<br>Search.<br>Search.<br>Search.<br>Search.<br>Search.<br>Search.<br>Search.<br>Search.<br>Search.<br>Search.<br>Search.<br>Search.<br>Search.<br>Search.<br>Search.<br>Search.<br>Search.<br>Search.<br>Search.<br>Search.<br>Search.<br>Search.<br>Search.<br>Search.<br>