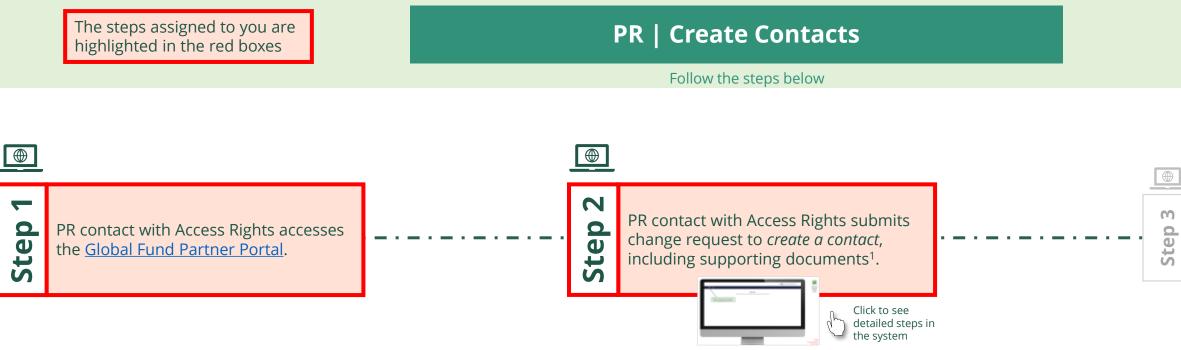

Via e-mail  $\oplus$ In the system

# Principal Recipient (PR) Update Organization Information

Select Another PR Change Request