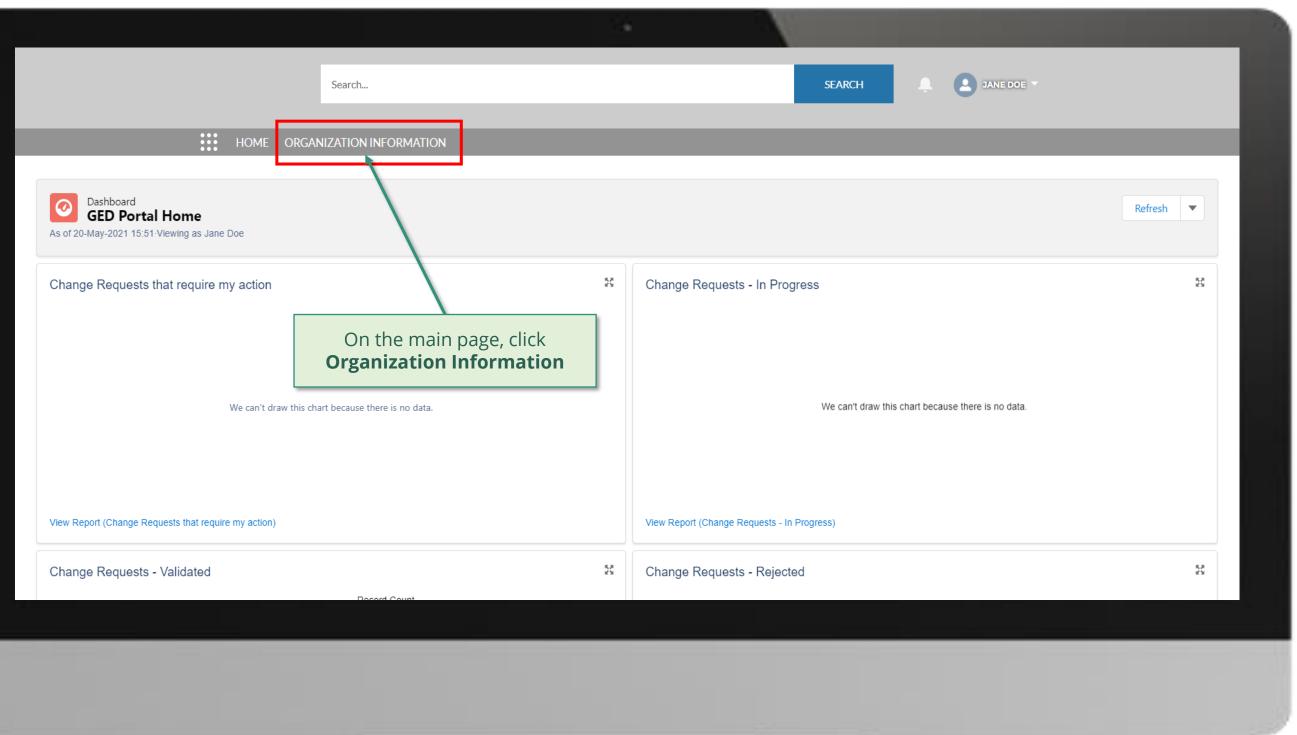

# Principal Recipient (PR) Update Organization Information

Select Another PR Change Request