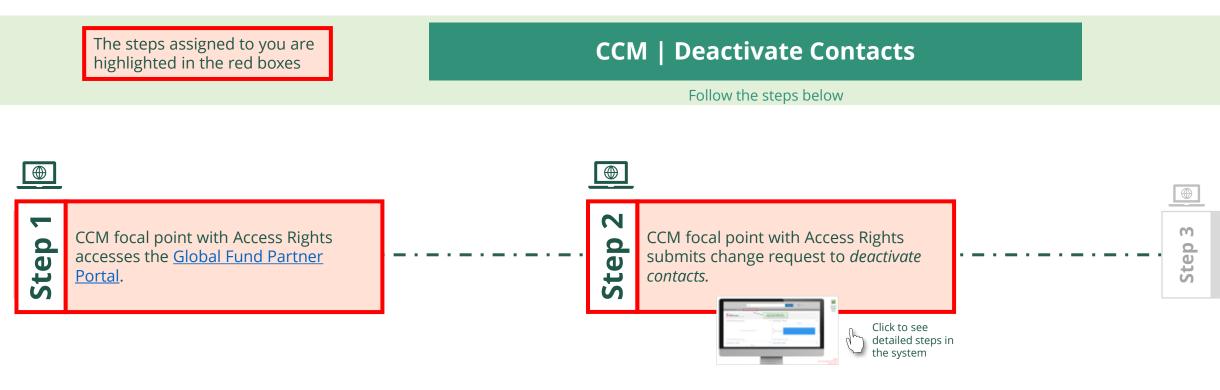

|                                                                                                                                                          |
|                                              |                                                                         |                      |                    |                                                 |                                                              |                                                                      |                                                                                                                                                          |







Click here to go back to the overview page

Step 2i



# **Grant Entity Data (GED) Interactive Manual**









Country Coordinating Mechanism (CCM ) Deactivate Contacts





Select Another CCM Change Request

Global Fund reviews and validates the changes.







Step 2a

Country Coordinating Mechanism (CCM )

### **Deactivate Contacts**

|            |                                                |                  |                  |                |                                         |        |           | 1        | 8              |            |          |          |      |           |             |     |
|------------|------------------------------------------------|------------------|------------------|----------------|-----------------------------------------|--------|-----------|----------|----------------|------------|----------|----------|------|-----------|-------------|--