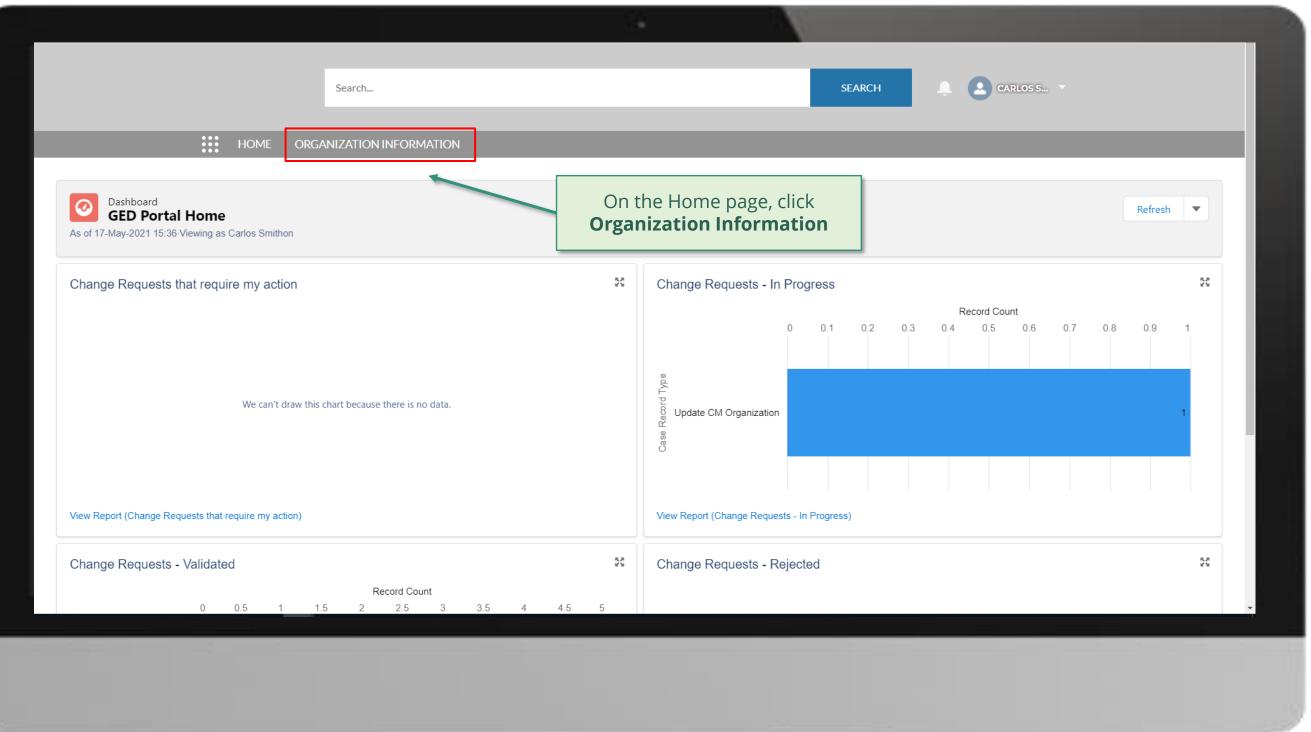

# Principal Recipient (PR) Update Organization Information

Select Another PR Change Request