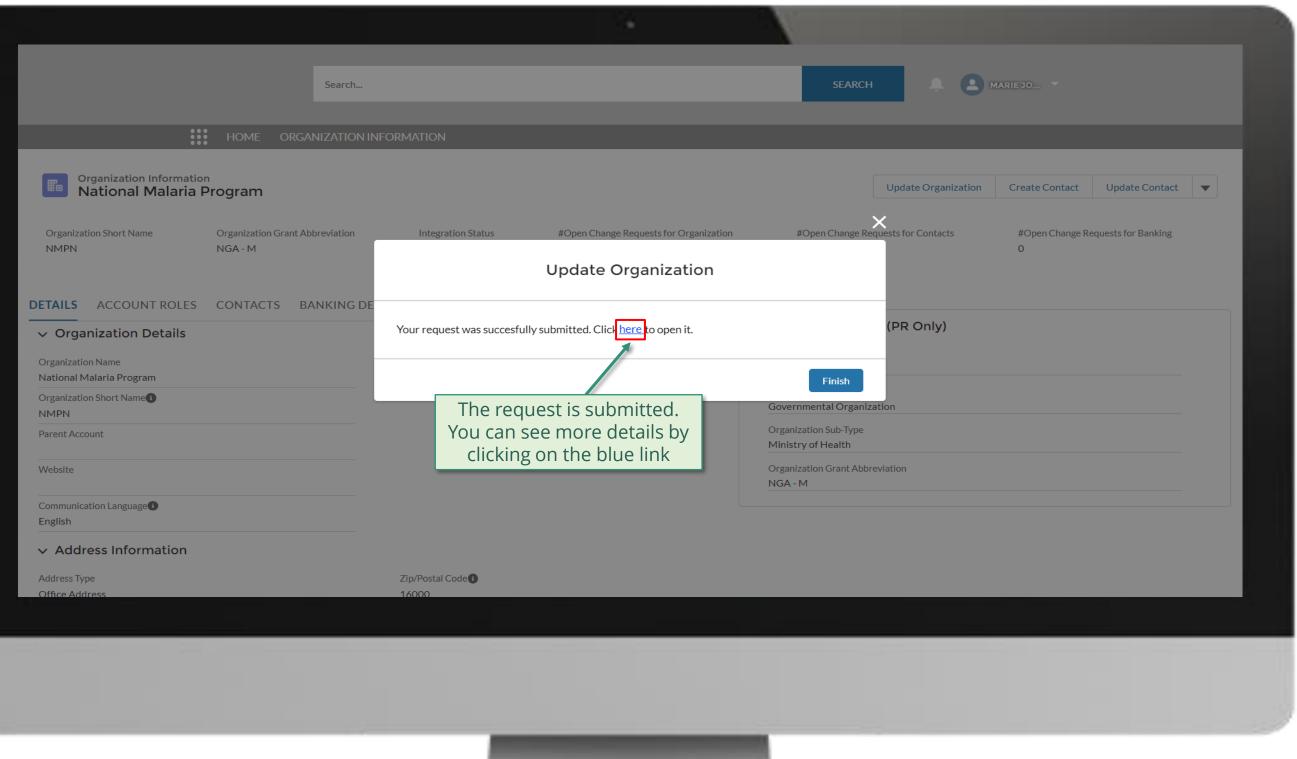

# Step 2k

| English Fran�ais Espanol                      |                                            |                                                                |                                                    |
|-----------------------------------------------|--------------------------------------------|----------------------------------------------------------------|----------------------------------------------------|
|                                               |                                            |                                                                |                                                    |
|                                               | Search.                                    | -                                                              | SEARCH A MARIE JO *                                |
|                                               |                                            |                                                                |                                                    |
| :                                             | HOME ORGANIZATIO                           | NINFORMATION                                                   |                                                    |
| Organization Informat<br>National Malaria     |                                            |                                                                | XUpdate Organization Create Contact Update         |
| Organization Short Name<br>NMPN               | Organization Grant Abbreviation<br>NGA - M | Create Banking Details                                         | ests for Contacts #Open Change Requests for I<br>O |
| DETAILS ACCOUNT ROLES                         | 5 CONTACTS BANKING                         | Your request was successfully submitted. Clic here to open it. |                                                    |
| ✓ Organization Details                        |                                            |                                                                | (PR Only)                                          |
| Organization Name<br>National Malaria Program |                                            | The request is submitted.                                      | Finish                                             |
| Organization Short Name<br>NMPN               |                                            | You can see more details by clicking on the blue link.         | Governmental Organization                          |
| Parent Account                                |                                            |                                                                | Organization Sub-Type<br>Ministry of Health        |
| Website                                       |                                            |                                                                | Organization Grant Abbreviation<br>NGA - M         |
| Communication Language ()                     |                                            |                                                                |                                                    |
| English                                       |                                            |                                                                |                                                    |
| ✓ Address Information                         |                                            |                                                                |                                                    |