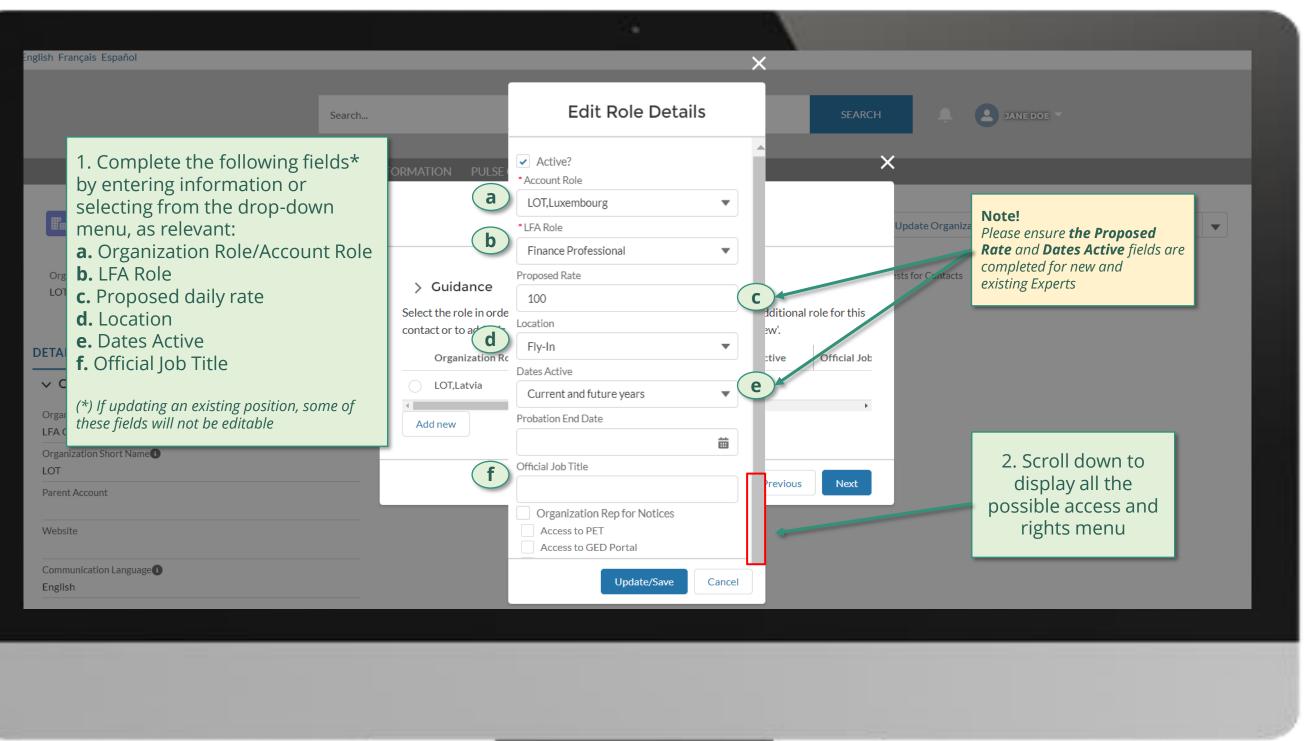

Parent Account<br>LFA Test Org Parent                                                                            | +45879631-                                   |                             |                  |                                        |
| Website<br>Con<br>Eng<br>Com<br>Con<br>Eng<br>Com<br>Com<br>Com<br>Com<br>Com<br>Com<br>Com<br>Com<br>Com<br>Com | ale for<br>he                                | the addition of a portfolid | Next             | 3. Click <b>Next</b>                   |
| Address Type                                                                                                     | Zip/Postal Code                              | 0                           |                  |                                        |







### Step 2i







### Step 2j







### Step 2k

English Français Español

| Search                                                                                                                                                                                                                                                                                                                            |                                              | Edit Role Details                           |        | SEARCH                       | A 8                                     | JANE DOE            |             |
|-------------------------------------------------------------------------------------------------------------------------------------------------------------------------------------------------------------------------