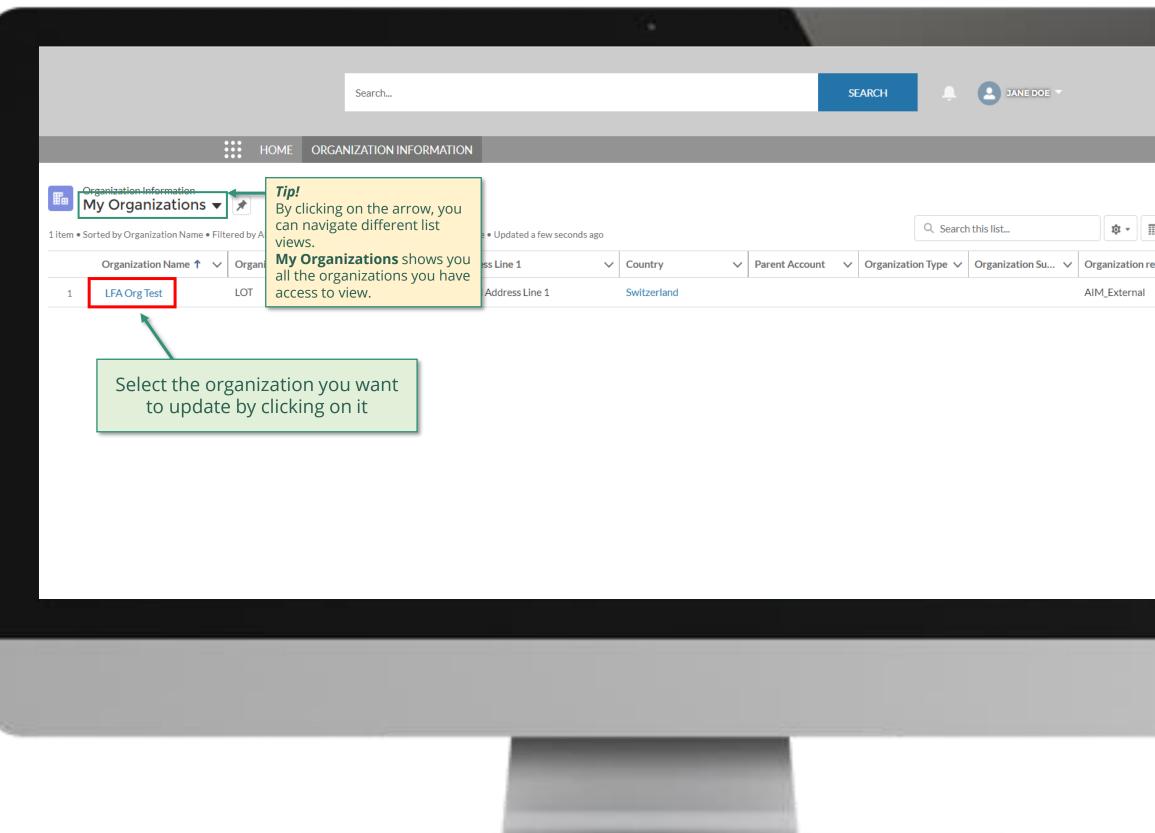

### Step 2d

| Organization formation   1 them • Sorted by Organization Name • Fittered by Alf organization information - Organization Record Type + Updated a few seconds ago     Organization Name •        Organization Short Name        Organization Short Name        Organization Short Name        Organization Short Name              Automation Linguistic Short Name           Organization Short Name <b>Organization Nume + Country Parent Account + Numerical Country Organization Country Parent Account + Numerical Country    <b>Parent Accou</b></b> |                            | Search RGANIZATION INFORMATION                                           |                             | SEARCH             | •       |
|--------------------------------------------------------------------------------------------------------------------------------------------------------------------------------------------------------------------------------------------------------------------------------------------------------------------------------------------------------------------------------------------------------------------------------------------------------------------------------------------------------------------------------------------------------------------------------------------------------------------------------------------------------------------------------------------------------------------------------------------------------------------------------------------------------------------------------------------------|----------------------------|--------------------------------------------------------------------------|-----------------------------|--------------------|---------|
| 1       National Malaria Program       NMPN       Nigeria         Select the organization that you       NMPN       Nigeria                                                                                                                                                                                                                                                                                                                                                                                                                                                                                                                                                                                                                                                                                                                      |                            | ation information - Organization Record Type • Updated a few seconds ago |                             | Q Search this list | - tột - |
| Select the organization that you                                                                                                                                                                                                                                                                                                                                                                                                                                                                                                                                                                                                                                                                                                                                                                                                                 | Organization Name <b>↑</b> | ✓ Organization Short Name                                                | <ul><li>✓ Country</li></ul> | ✓ Parent Account   |         |
|                                                                                                                                                                                                                                                                                                                                                                                                                                                                                                                                                                                                                                                                                                                                                                                                                                                  | want to update by cli      |                                                                          |                             |                    |         |