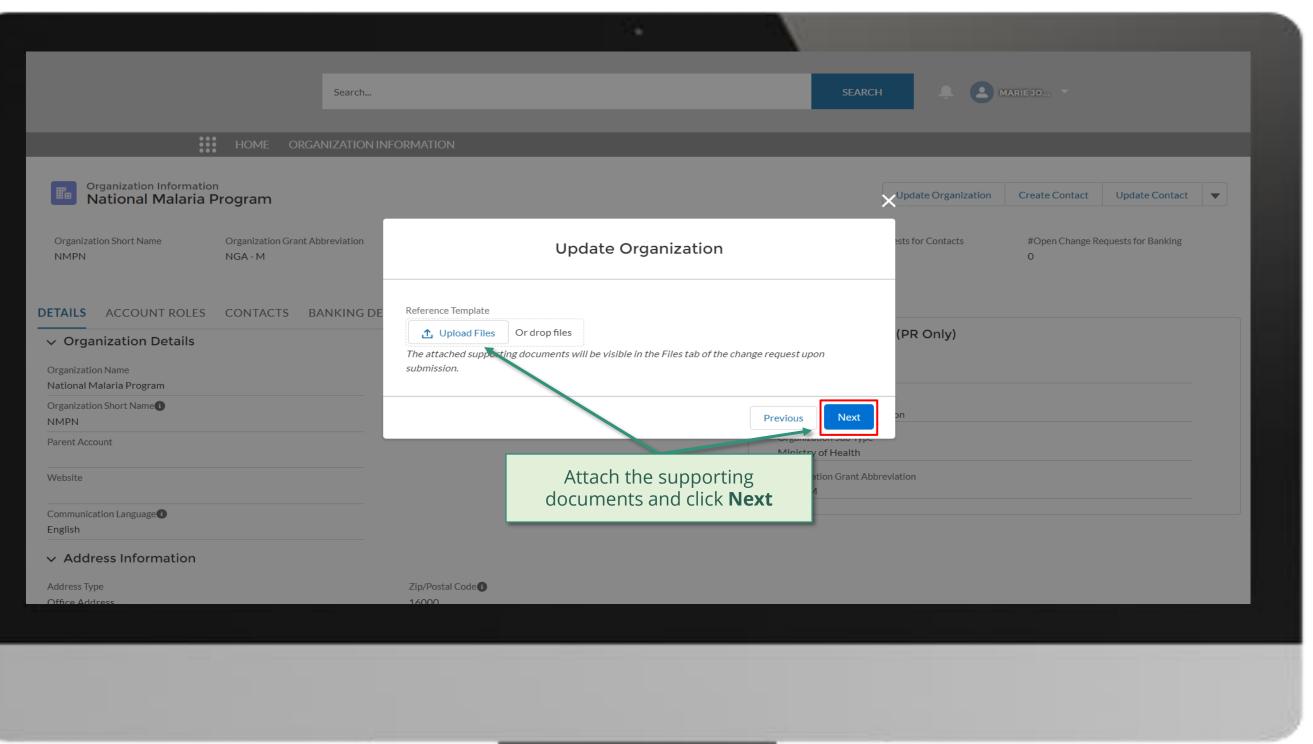

# Step 2g

| English Fran�ais Espanol                        |                                            |                                                                   |                                                                            | ×                                                          |
|-------------------------------------------------|--------------------------------------------|-------------------------------------------------------------------|----------------------------------------------------------------------------|------------------------------------------------------------|
|                                                 | Search                                     | Create Ban                                                        | king Details                                                               | A MARIE JO *                                               |
| • •<br>• •                                      | HOME ORGANIZATION IN                       |                                                                   |                                                                            |                                                            |
| Organization Informatio<br>National Malaria I   | n<br>Program                               | Either BIC(SWIFT) or ABA is mandatory! BIC (SWIFT)                | <i>Note!</i><br>It is mandatory to add either t<br>BIC (SWIFT) or ABA Code | the Update Organization Create Contact Update              |
| Organization Short Name<br>NMPN                 | Organization Grant Abbreviation<br>NGA - M | ABA 1                                                             |                                                                            | ests for Contacts #Open Change Requests for<br>0           |
| DETAILS ACCOUNT ROLES<br>→ Organization Details | CONTACTS BANKING DE                        | *Currency<br>Please select<br>Section - Intermediary Bank Informa |                                                                            | ▼<br>(PR Only)                                             |
| Organization Name<br>National Malaria Program   |                                            | Account Number                                                    |                                                                            |                                                            |
| Organization Short Name NMPN                    |                                            | IBAN                                                              |                                                                            |                                                            |
| Parent Account                                  |                                            | BIC (SWIFT)                                                       |                                                                            | Once you have added all the information, click <b>Next</b> |
| Website                                         |                                            |                                                                   | [                                                                          |                                                            |
| Communication Language                          |                                            |                                                                   | Ν                                                                          | ext                                                        |
| Address Information                             |                                            |                                                                   |                                                                            |                                                            |