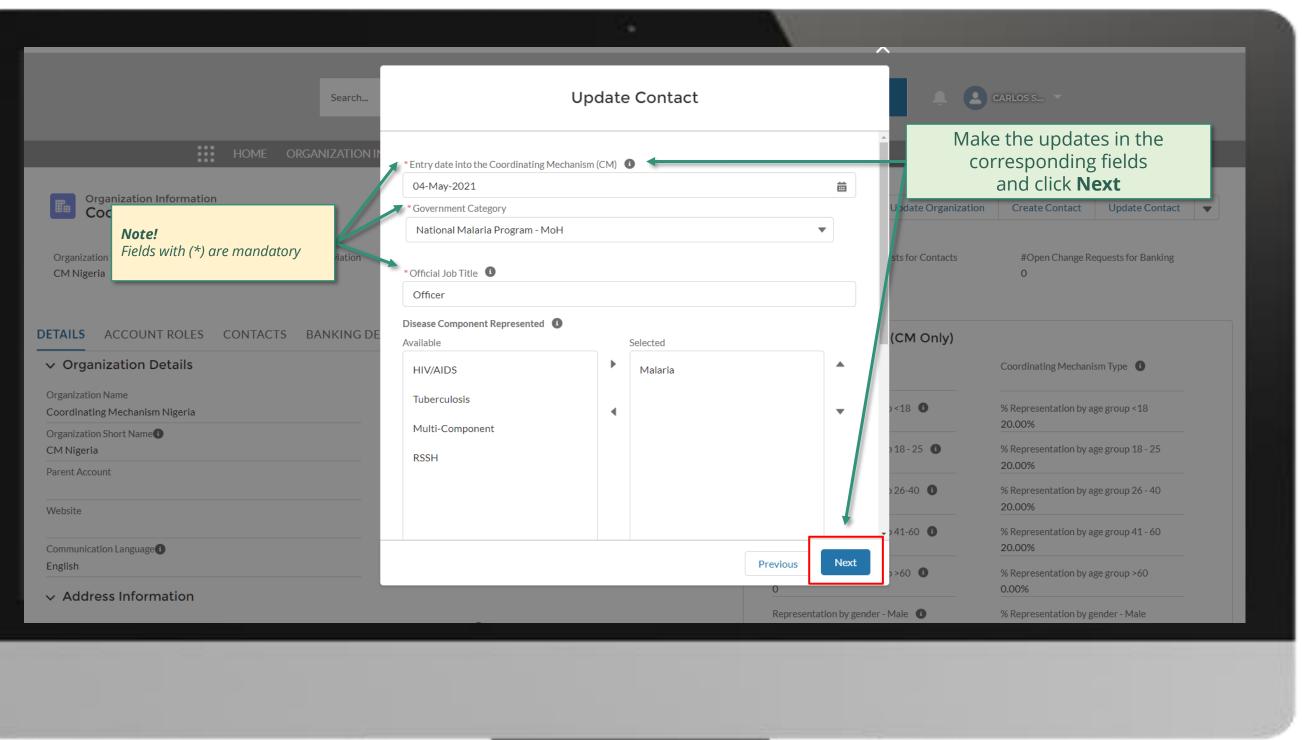

# Principal Recipient (PR) Update Organization Information

Select Another PR Change Request

### ....

1. Read the information displayed carefully regarding the Global Fund Privacy Statement and the Partner Portal Terms of use

Your privacy is important to us. The Global Fund is committed to respecting the dignity and privacy of people, while balancing such rights with the Global Fund values of transparency and accountability and the ability of the Global Fund to carry out its mission. For further information on how the Global Fund collects and uses personal data, please read the Privacy Statements, including the supplemental statement for Global Fund Grant Funding and Management Activities, on our website. (https://www.theglobalfund.org/en/legal/privacystatement/)

The Global Fund licenses, operates and makes available the Partner Portal (the "Portal"). The Portal may contain features including RSS feeds, e-mail alert services, cookies, document management features, data management features and other applications that may be available from time-to-time (collectively, the "Features"). Any person that accesses or uses the Portal or Features, or both (the "User" and together, the "Users") agrees to be bound by the terms and conditions of the Terms of Use of the Global Fund Partner Portal (the "Terms of Use"), as they may be amended from time-to-time (available at this link http://www.theglobalfund.org/en/partner-portal/). These Terms of Use contain important conditions, disclaimers and other provisions, some of which limit the Global Fund's liability. If you do not agree to these Terms of Use or cannot enter into a legally binding agreement, you must not access or use the Portal or any of the Features.

> 2. Should you agree, click **OK** to proceed

Ok

Back to the overview of the steps <u>for this</u> <u>request</u>