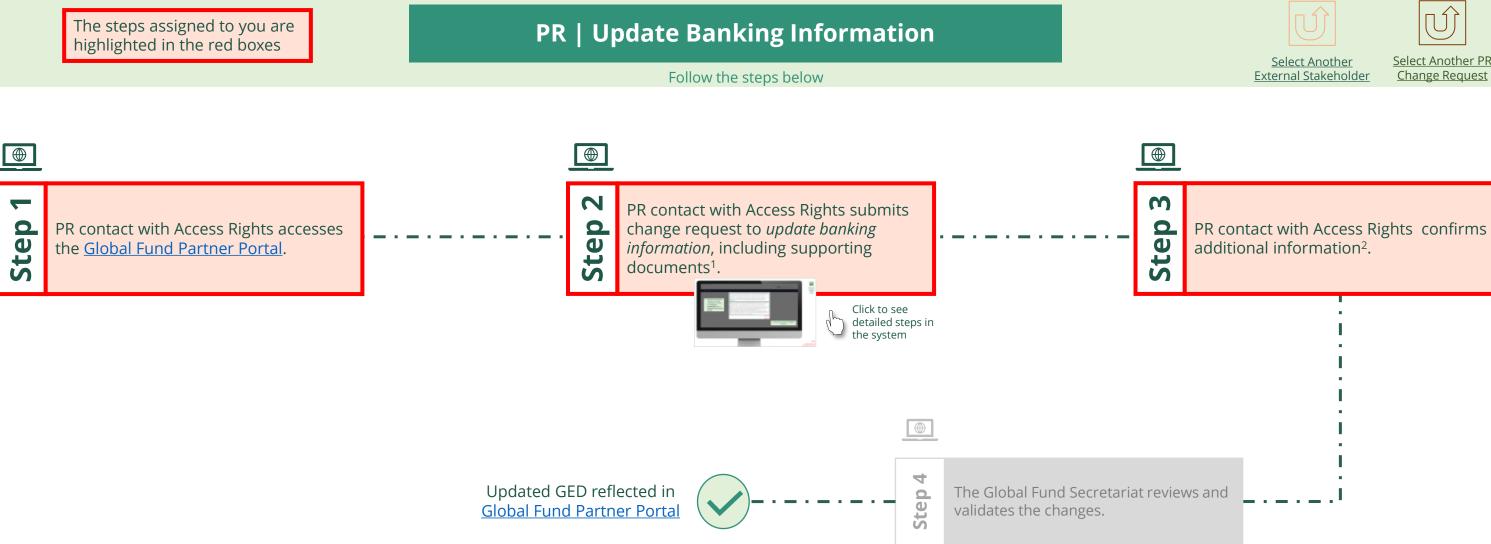

Select from the below

Principal Recipient (PR) ... Go to page 2

Local Fund Agent (LFA) ... Go to page 149

Country Coordinating Mechanism (CCM) ... Go to page 108

Principal Recipient (PR)

Principal Recipient (PR) **Create New Organization** 