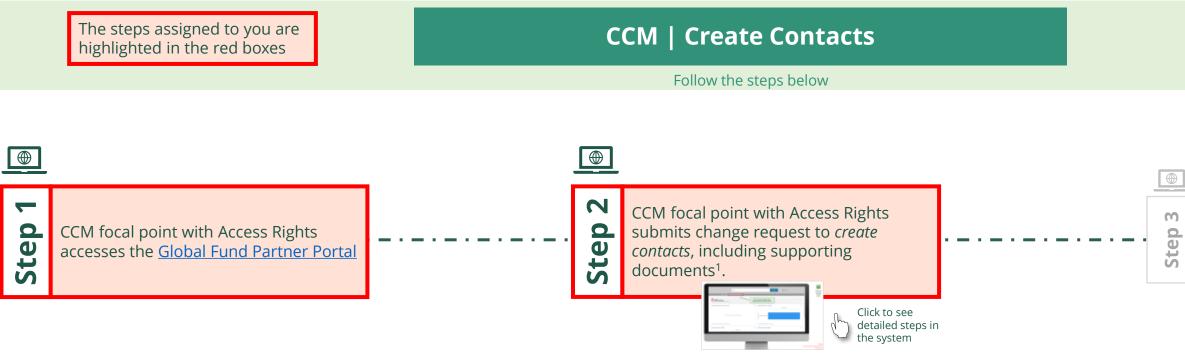

|
|                     |                                     |                            |                |                                                                                                                                                                                                                           |
|                     |                                     |                            |                |                                                                                                                                                                                                                           |





Click here to go back to the overview page

# Step 2g



# **Grant Entity Data (GED) Interactive Manual**













Select Another CCM Change Request











Step 2a

|                                                | Search                                                                              | •                                              | SEARCH                    |
|------------------------------------------------|-------------------------------------------------------------------------------------|------------------------------------------------|---------------------------|
| нон                                            | IE ORGANIZATION INFORMATION                                                         |                                                |                           |
| Organization Information<br>My Organizations V |