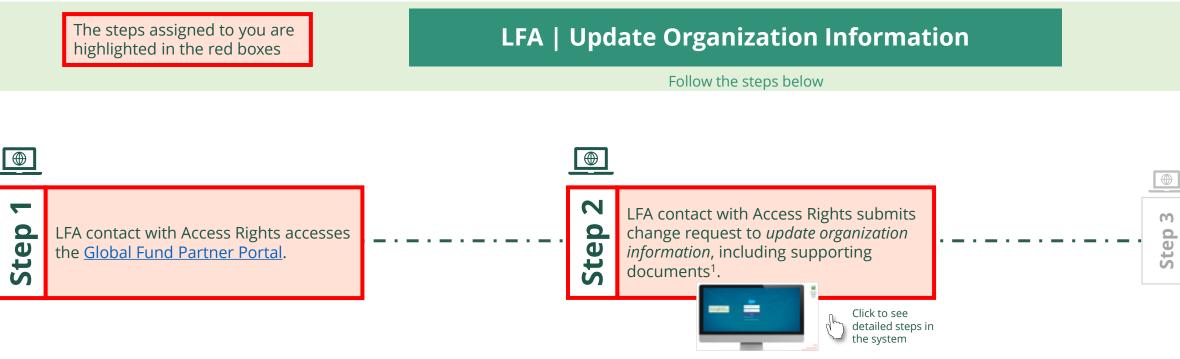

# Principal Recipient (PR) Update Organization Information

Select Another PR Change Request