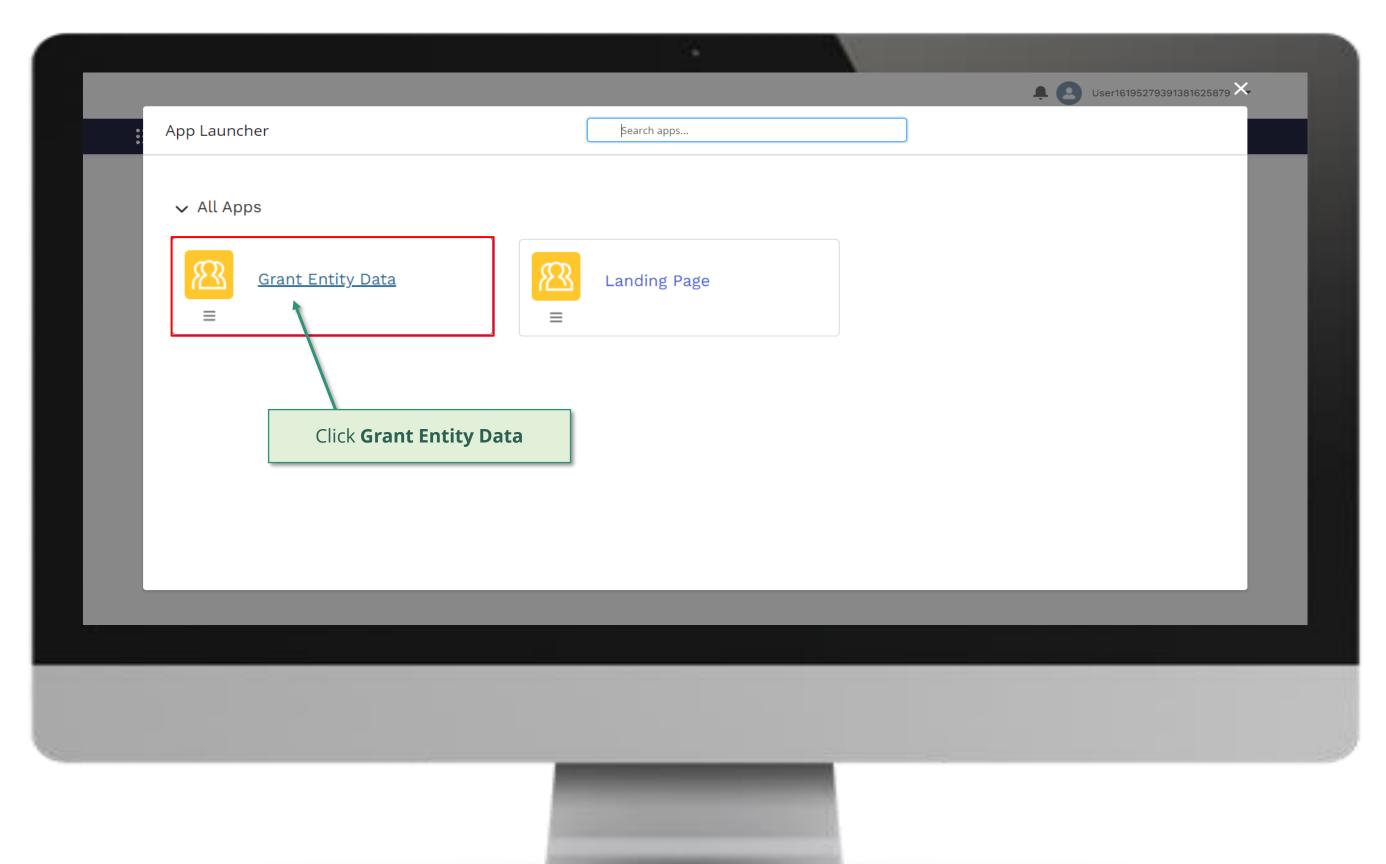

# Step 2c

# Step 2b

| Applaughter                                                   | kouch anns                  | <b>4</b> User1619527939 |
|---------------------------------------------------------------|-----------------------------|-------------------------|
| App Launcher  All Apps  Grant Entity Data  Click Grant Entity | βearch apps<br>Landing Page |                         |
|                                                               |                             |                         |