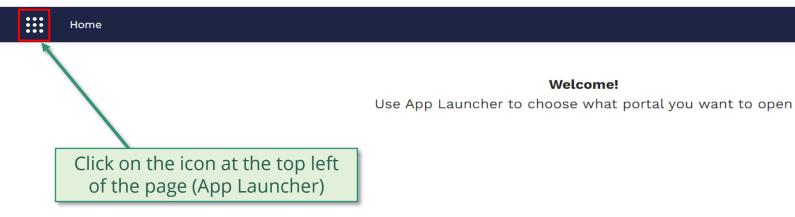

#### Step 2a

Welcome!

Back to the overview of the steps for this <u>request</u>