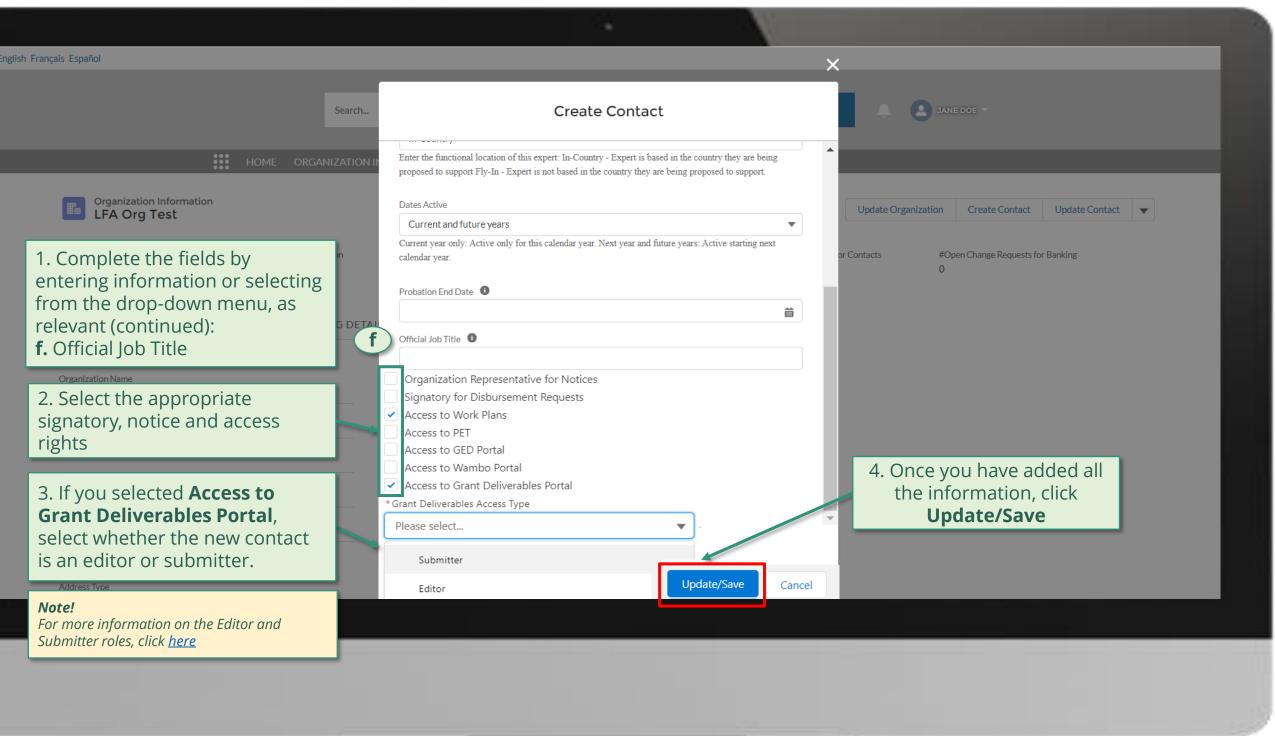

|          |                                                                                                         |          |                                                                         |
|                                                                      |          |                                                                                                         |          |                                                                         |
|                                                                      |          |                                                                                                         |          |                                                                         |







#### Step 2j





#### Step 2k

| English Français Español                                                                                                                                    |                                                                                                                 |                                                                          |        |                                                           |
|-------------------------------------------------------------------------------------------------------------------------------------------------------------|-----------------------------------------------------------------------------------------------------------------|--------------------------------------------------------------------------|--------|-------