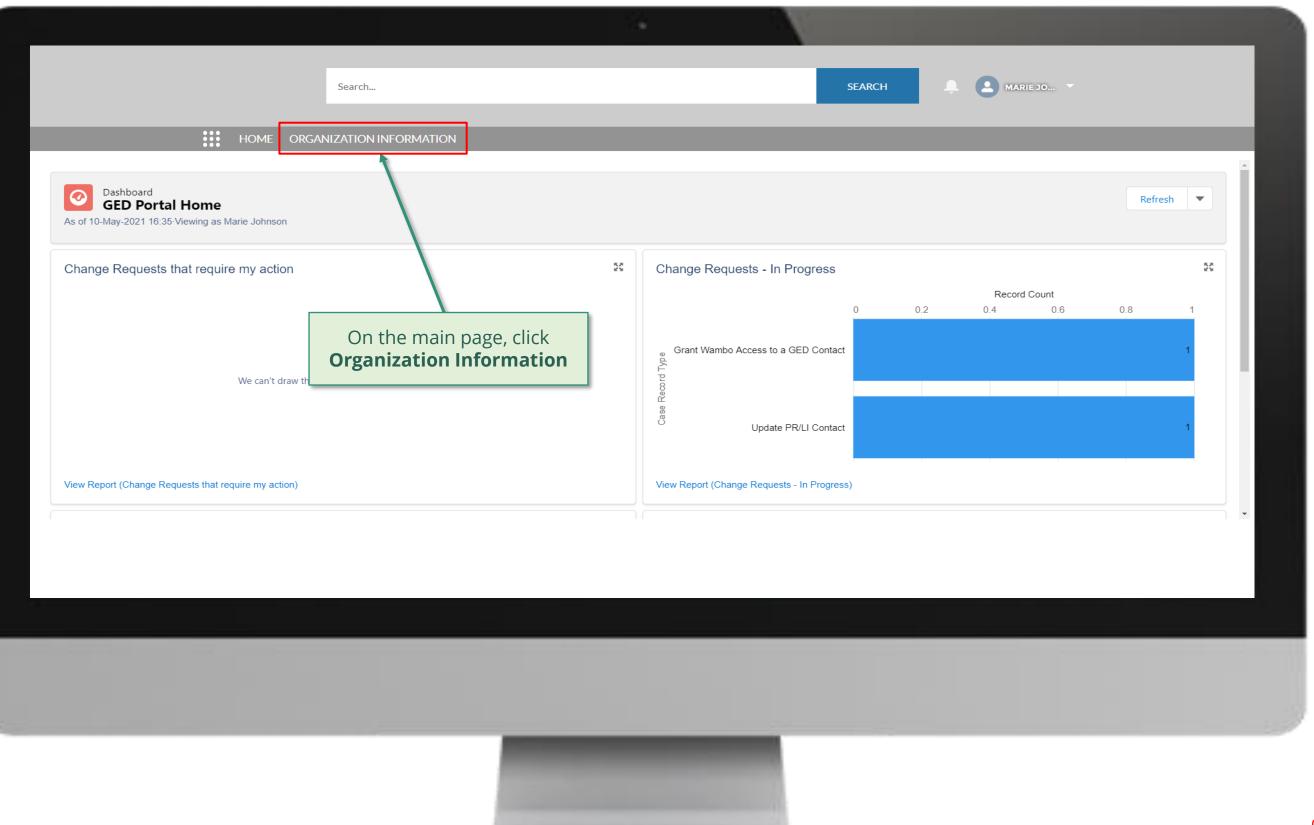

# Principal Recipient (PR) Update Organization Information

Select Another PR Change Request