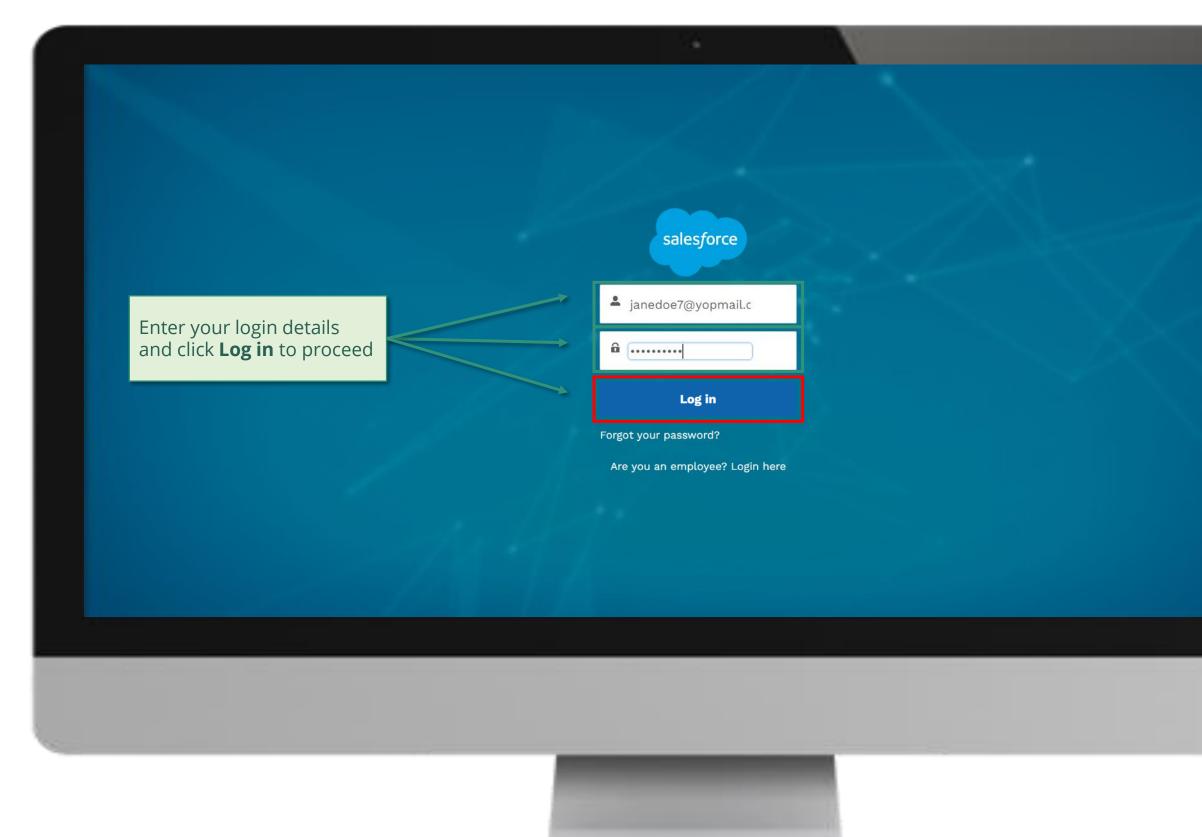

#### Step 2a

Welcome!

Back to the overview of the steps for this <u>request</u>

# Step 2b

| Applaughter                                                   | kouch anns                  | <b>4</b> User1619527939 |
|---------------------------------------------------------------|-----------------------------|-------------------------|
| App Launcher  All Apps  Grant Entity Data  Click Grant Entity | βearch apps<br>Landing Page |                         |
|                                                               |                             |                         |