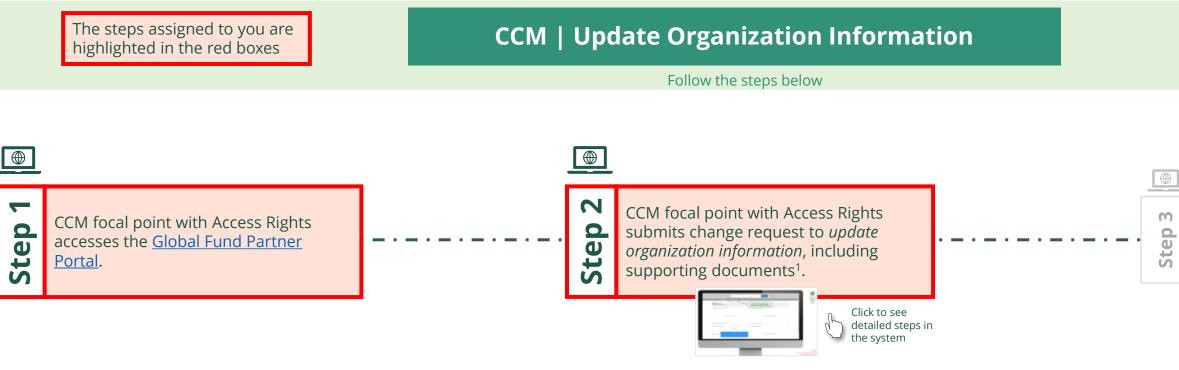

|





Click here to go back to the overview page

# Step 2j



# **Grant Entity Data (GED) Interactive Manual**



Country Coordinating Mechanism (CCM)



# **Grant Entity Data (GED) Interactive Manual**







Country Coordinating Mechanism (CCM ) Create New Organization





Select Another CCM Change Request

Designated CCM focal point with Access Rights receives login details to the <u>Global Fund Partner Portal</u> via email.





# **Grant Entity Data (GED) Interactive Manual**









Country Coordinating Mechanism (CCM) **Update Organization Information** 





Select Another CCM **Change Request** 

Global Fund reviews and validates the changes.











### Step 2a

|                                                                           | 14                                                             |           |                    |                |
|---------------------------------------------------------------------------|----------------------------------------------------------------|-----------|--------------------|----------------|
|                                                                           | Search                                                         | SEARCH    | 📮 💽 CARLOS S 🔹     |                |
| HOME ORGA