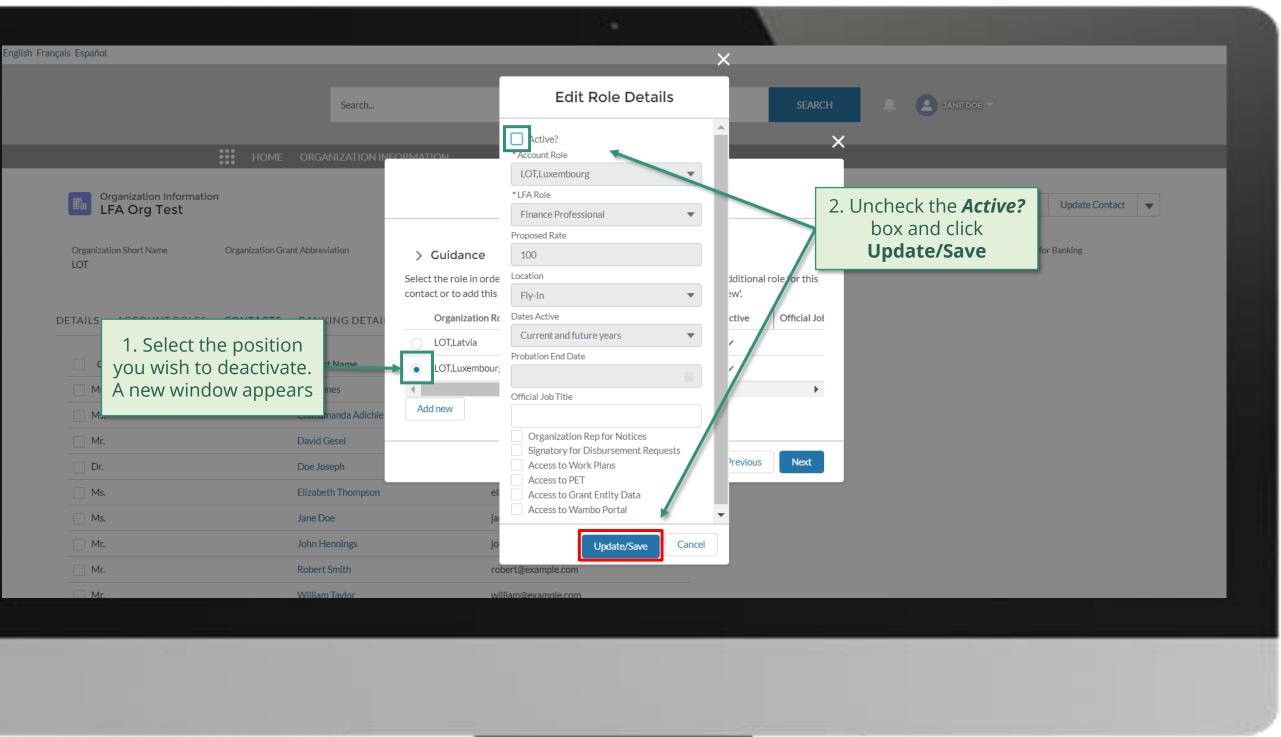

| Ms.     Ms.                                   | Elizabeth Thompson<br>Jane Doe   | requesting deactivation of one portfolio                     |                                          | ~                 |                                |               |
| Mr. Mr.                                       | John Hennings<br>Robert Smith    | robert@example.com                                           | Next                                     |                   |                                |               |
|                                               | Acte T 1                         |                                                              |                                          |                   |                                |               |





#### Step 2i







#### Step 2k

| English Français Español                                   |               |                                                                                                  |                                                 |          |               |                      |                        |               |
|------------------------------------------------------------|---------------|--------------------------------------------------------------------------------------------------|-------------------------------------------------|----------|---------------|----------------------|------------------------|---------------|
|                                                            | Search        |