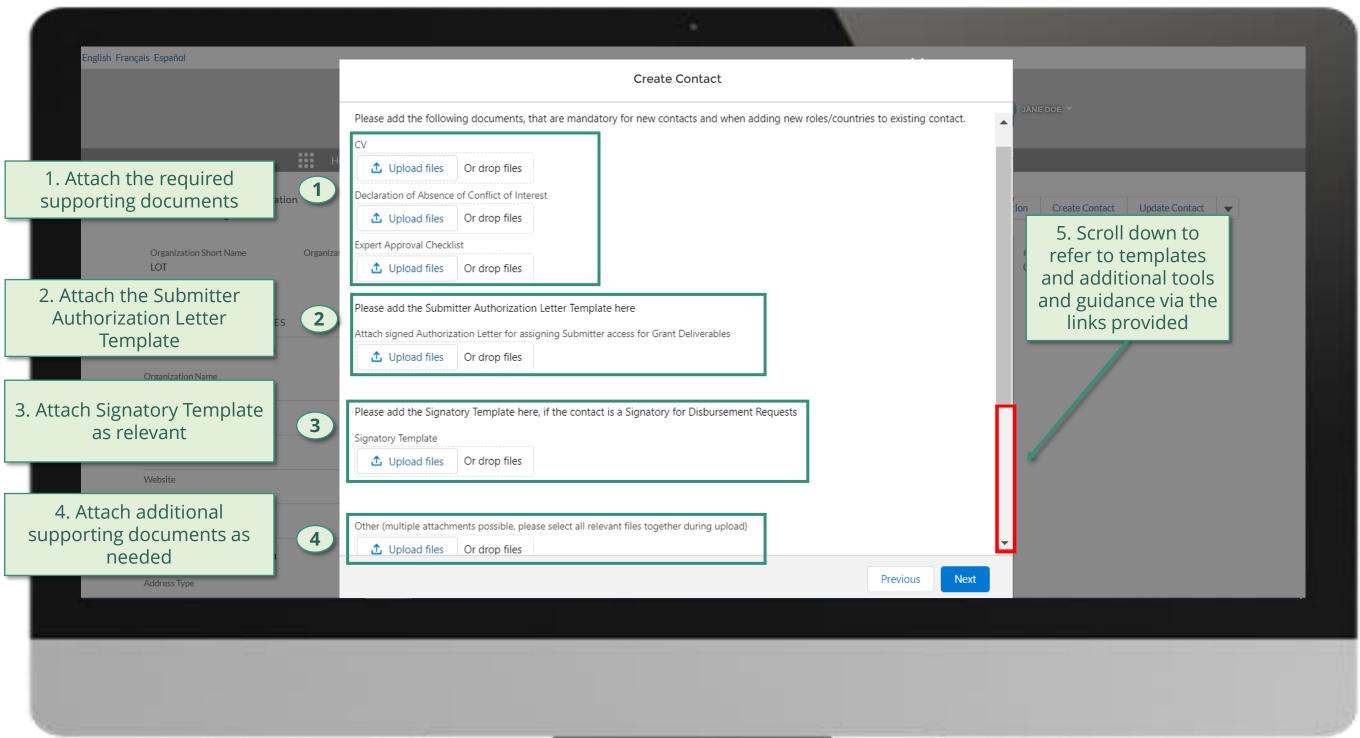

|                                                                                                                                                                                   |                                                                   |
|                                                                                                                                                               |                                                                                                                                                                                   |                                                                   |





#### Step 2m







#### Step 2n

| nglish Français Español