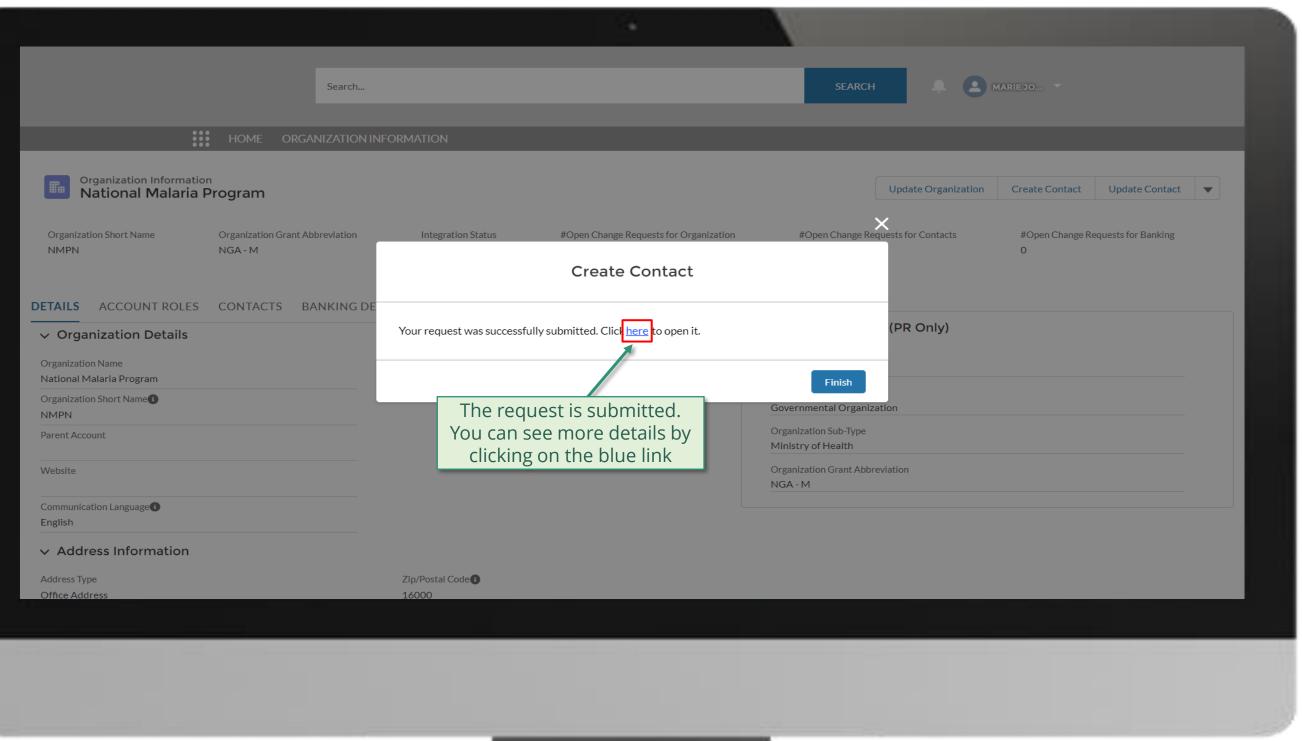

# Step 2k

| English Fran�ais Espanol                      |                                            |                                                                |                                                    |
|-----------------------------------------------|--------------------------------------------|----------------------------------------------------------------|----------------------------------------------------|
|                                               |                                            |                                                                |                                                    |
|                                               | Search.                                    | -                                                              | SEARCH A MARIE JO *                                |
|                                               |                                            |                                                                |                                                    |
| :                                             | HOME ORGANIZATIO                           | NINFORMATION                                                   |                                                    |
| Organization Informat<br>National Malaria     |                                            |                                                                | XUpdate Organization Create Contact Update         |
| Organization Short Name<br>NMPN               | Organization Grant Abbreviation<br>NGA - M | Create Banking Details                                         | ests for Contacts #Open Change Requests for I<br>O |
| DETAILS ACCOUNT ROLES                         | 5 CONTACTS BANKING                         | Your request was successfully submitted. Clic here to open it. |                                                    |
| ✓ Organization Details                        |                                            |                                                                | (PR Only)                                          |
| Organization Name<br>National Malaria Program |                                            | The request is submitted.                                      | Finish                                             |
| Organization Short Name<br>NMPN               |                                            | You can see more details by clicking on the blue link.         | Governmental Organization                          |
| Parent Account                                |                                            |                                                                | Organization Sub-Type<br>Ministry of Health        |
| Website                                       |                                            |                                                                | Organization Grant Abbreviation<br>NGA - M         |
| Communication Language ()                     |                                            |                                                                |                                                    |
| English                                       |                                            |                                                                |                                                    |
| ✓ Address Information                         |                                            |                                                                |                                                    |