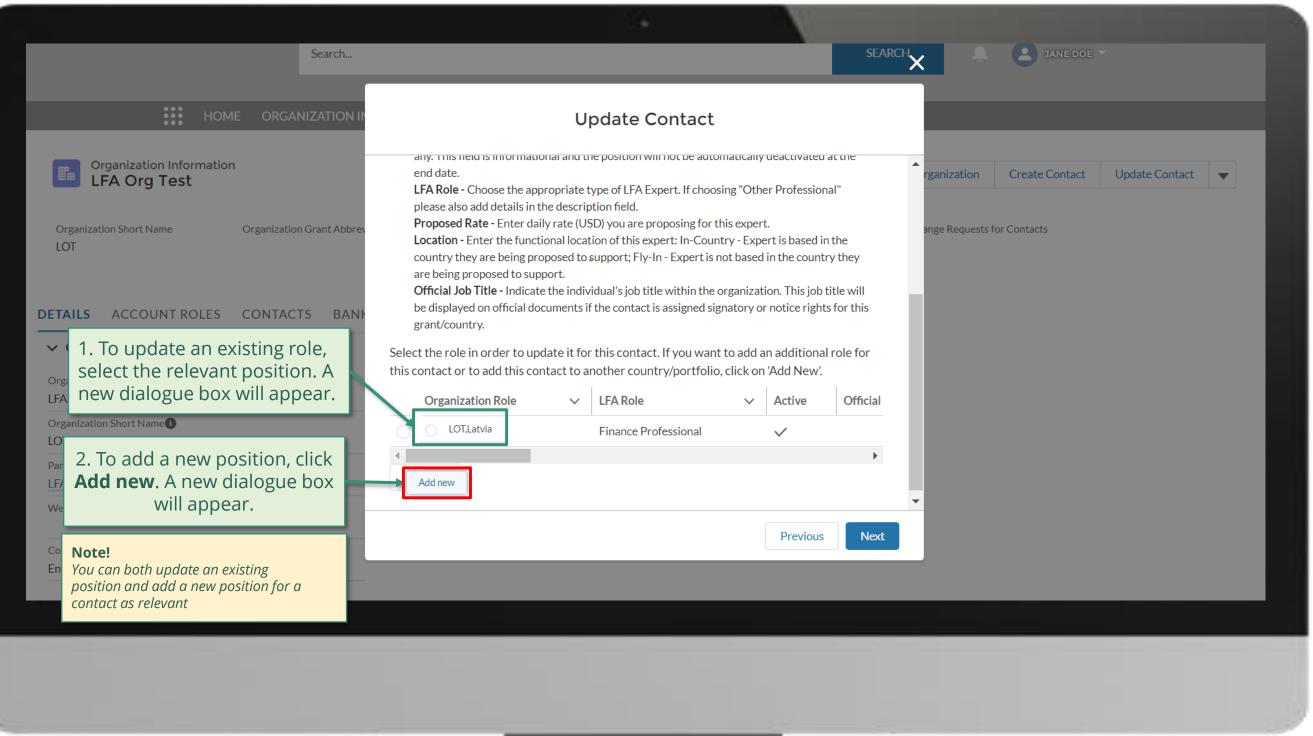

|
| Parent Account<br>LFA Test Org Parent                                                                            | +45879631-                                   |                             |                  |                                        |
| Website<br>Con<br>Eng<br>Com<br>Con<br>Eng<br>Com<br>Com<br>Com<br>Com<br>Com<br>Com<br>Com<br>Com<br>Com<br>Com | ale for<br>he                                | the addition of a portfolid | Next             | 3. Click <b>Next</b>                   |
| Address Type                                                                                                     | Zip/Postal Code                              | 0                           |                  |                                        |







### Step 2i







### Step 2j







### Step 2k

English Français Español

| Search                                                                                                                                                                                                                                                                                                                            |                                              | Edit Role Details                           |        | SEARCH                       | A 8                                     | JANE DOE            |             |
|------------------------------------------------------------------------------------------------------------------------------------------------------------------------------------------------------