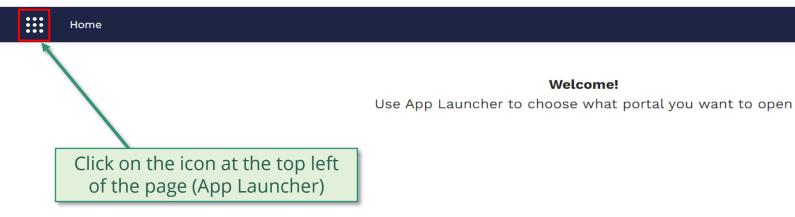

#### Step 2a

Welcome!

Back to the overview of the steps for this <u>request</u>

# Step 2b