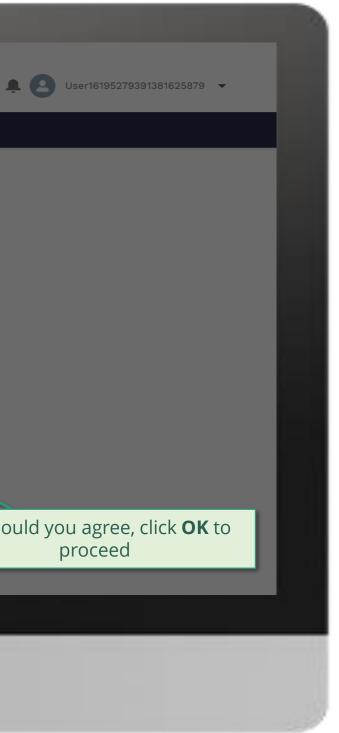

> 2. Should you agree, click **OK** to proceed

Ok

Back to the overview of the steps <u>for this</u> <u>request</u>