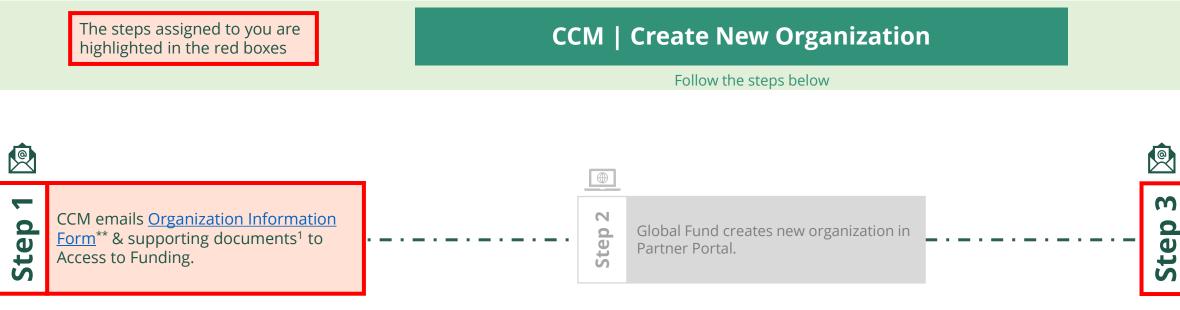

|
|                                                                                    |                                                                                                                                  |                                         |                |                                                                                                                                                                                                                                                                                                                           |





Click here to go back to the overview page

# Step 2j



# **Grant Entity Data (GED) Interactive Manual**



Country Coordinating Mechanism (CCM)



# **Grant Entity Data (GED) Interactive Manual**







Country Coordinating Mechanism (CCM ) Create New Organization





Select Another CCM Change Request

Designated CCM focal point with Access Rights receives login details to the <u>Global Fund Partner Portal</u> via email.





# **Grant Entity Data (GED) Interactive Manual**









Country Coordinating Mechanism (CCM) **Update Organization Information** 





Select Another CCM **Change Request** 

Global Fund reviews and validates the changes.











### Step 2a

|                                                                           | 14                                                             |           |                    |                |
|---------------------------------------------------------------------------|------------------------------------------------