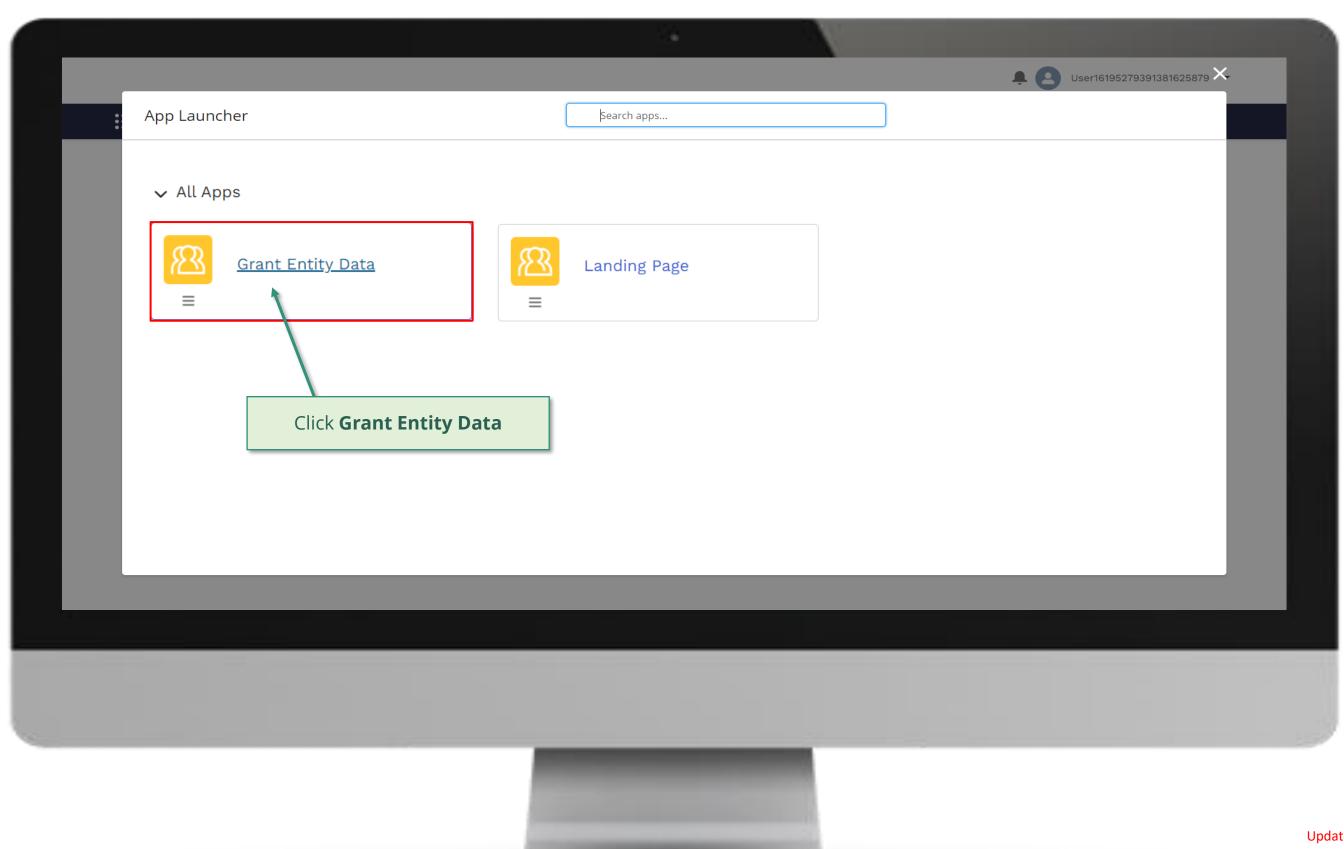

# Step 2b

| Applaughter                                                   | kouch anns                  | <b>4</b> User1619527939 |
|---------------------------------------------------------------|-----------------------------|-------------------------|
| App Launcher  All Apps  Grant Entity Data  Click Grant Entity | βearch apps<br>Landing Page |                         |
|                                                               |                             |                         |