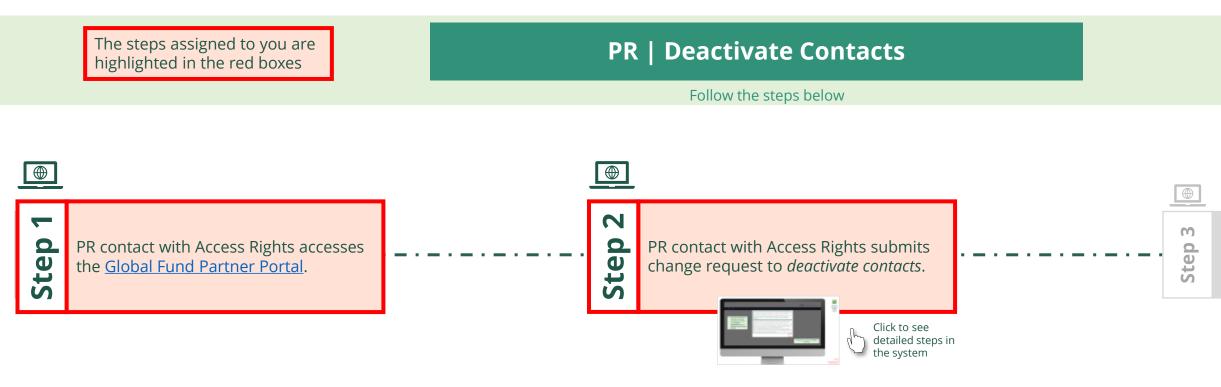

Select from the below

Principal Recipient (PR) ... Go to page 2

Local Fund Agent (LFA) ... Go to page 149

Country Coordinating Mechanism (CCM) ... Go to page 108

Principal Recipient (PR)

Principal Recipient (PR) **Create New Organization** 