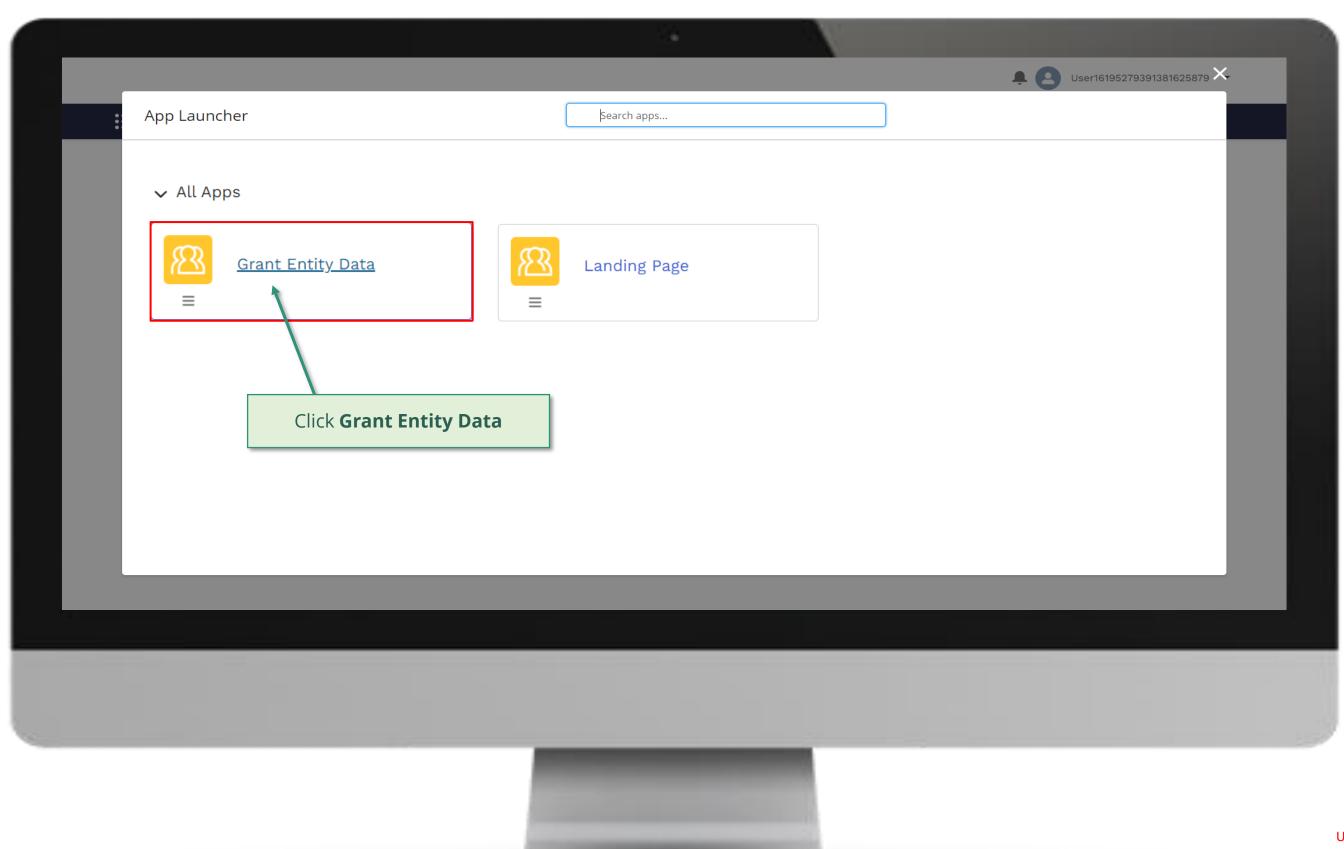

# Step 2b

| Applaughter                                                   | kouch anns                  | <b>4</b> User1619527939 |
|---------------------------------------------------------------|-----------------------------|-------------------------|
| App Launcher  All Apps  Grant Entity Data  Click Grant Entity | βearch apps<br>Landing Page |                         |
|                                                               |                             |                         |