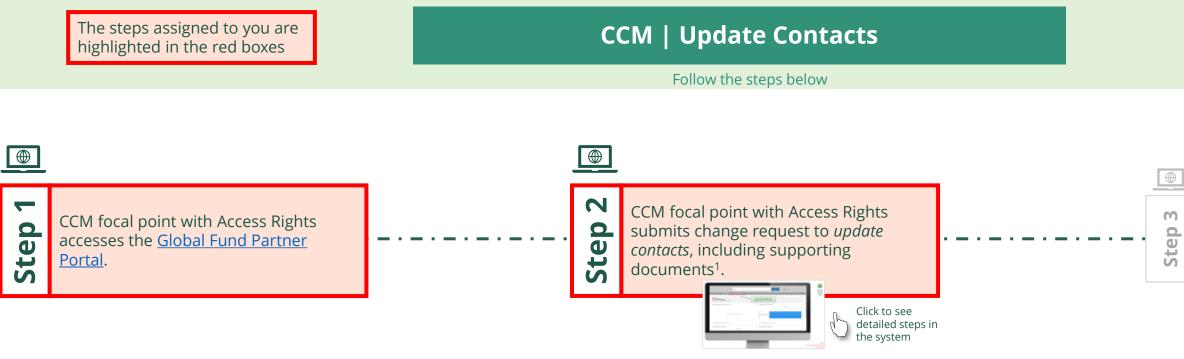

Select from the below

Principal Recipient (PR) ... Go to page 2

Local Fund Agent (LFA) ... Go to page 149

Country Coordinating Mechanism (CCM) ... Go to page 108

Principal Recipient (PR)

Principal Recipient (PR) **Create New Organization** 