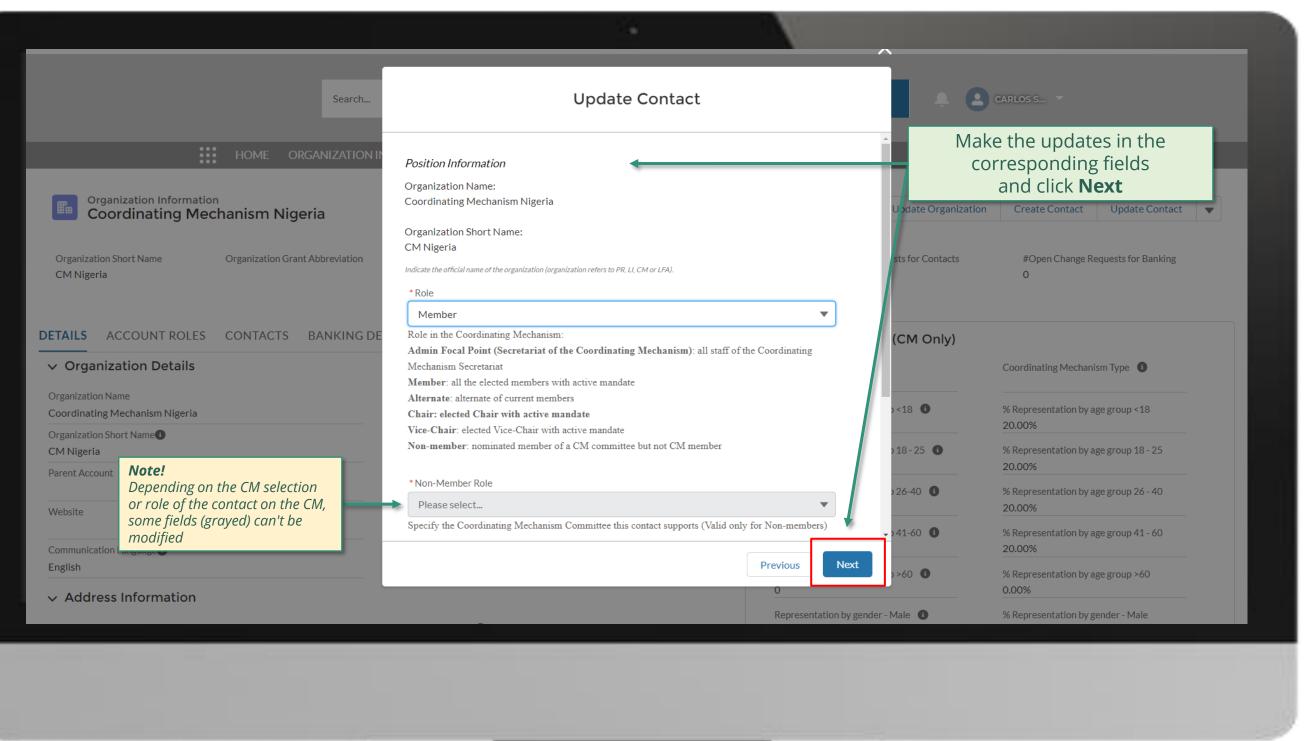

# Principal Recipient (PR) Update Organization Information

Select Another PR Change Request

### ....

1. Read the information displayed carefully regarding the Global Fund Privacy Statement and the Partner Portal Terms of use

Your privacy is important to us. The Global Fund is committed to respecting the dignity and privacy of people, while balancing such rights with the Global Fund values of transparency and accountability and the ability of the Global Fund to carry out its mission. For further information on how the Global Fund collects and uses personal data, please read the Privacy Statements, including the supplemental statement for Global Fund Grant Funding and Management Activities, on our website. (https://www.theglobalfund.org/en/legal/privacystatement/)

The Global Fund licenses, operates and makes available the Partner Portal (the "Portal"). The Portal may contain features including RSS feeds, e-mail alert services, cookies, document management features, data management features and other applications that may be available from time-to-time (collectively, the "Features"). Any person that accesses or uses the Portal or Features, or both (the "User" and together, the "Users") agrees to be bound by the terms and conditions of the Terms of Use of the Global Fund Partner Portal (the "Terms of Use"), as they may be amended from time-to-time (available at this link http://www.theglobalfund.org/en/partner-portal/). These Terms of Use contain important conditions, disclaimers and other provisions, some of which limit the Global Fund's liability. If you do not agree to these Terms of Use or cannot enter into a legally binding agreement, you must not access or use the Portal or any of the Features.

> 2. Should you agree, click **OK** to proceed

Ok

Back to the overview of the steps <u>for this</u> <u>request</u>