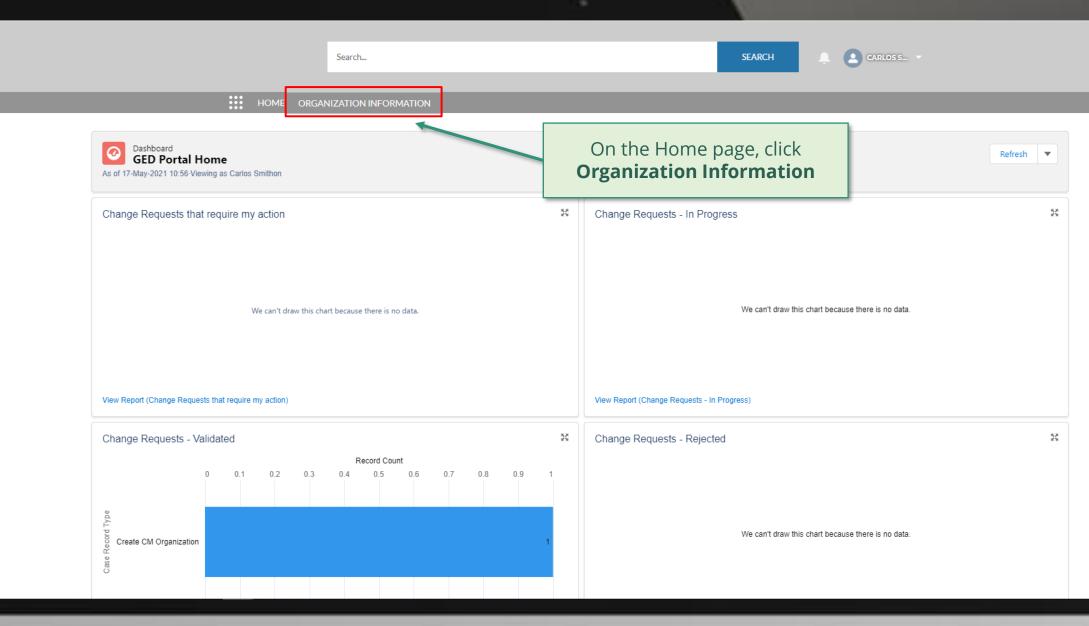

Select from the below

Principal Recipient (PR) ... Go to page 2

Local Fund Agent (LFA) ... Go to page 149

Country Coordinating Mechanism (CCM) ... Go to page 108

Principal Recipient (PR)

Principal Recipient (PR) **Create New Organization** 