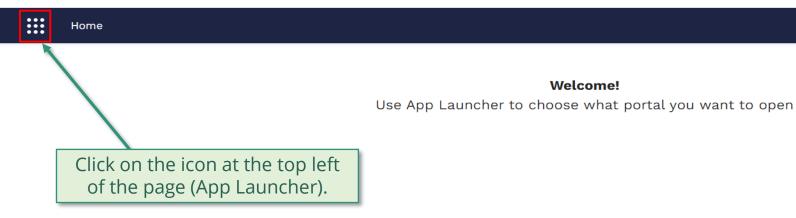

#### Step 2a

Welcome!

Back to the overview of the steps for this <u>request</u>