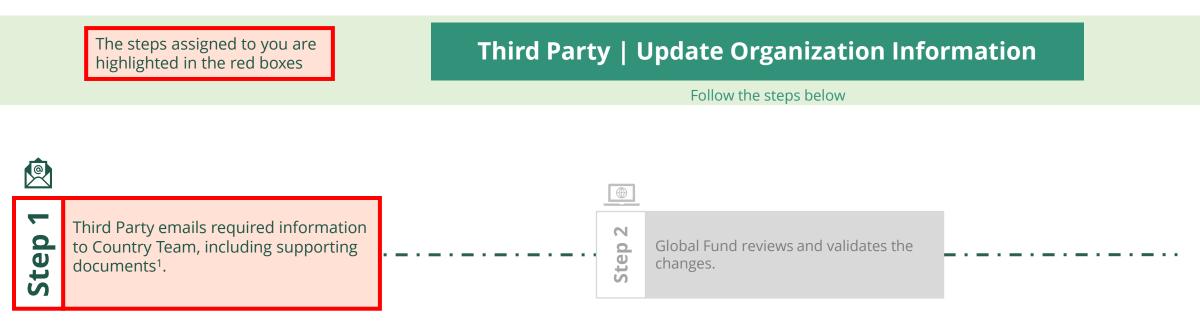

# Principal Recipient (PR) Update Organization Information

Select Another PR Change Request