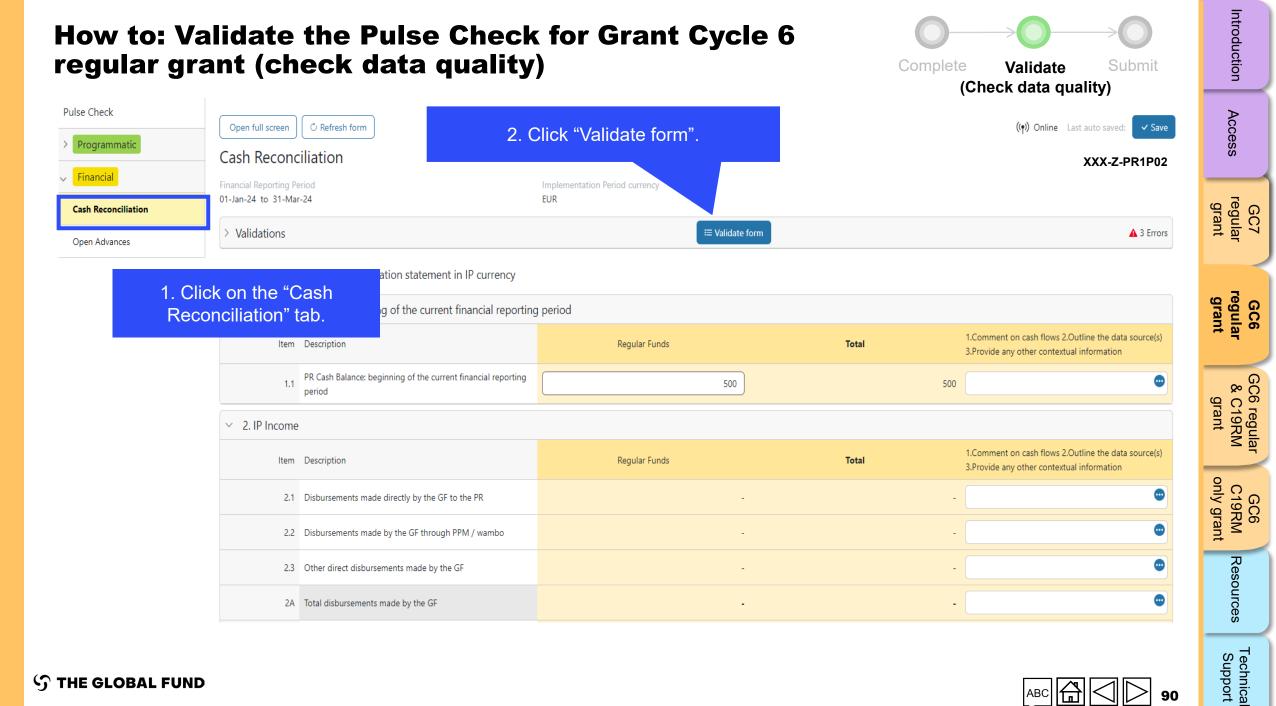

### How to: Complete the Pulse Check for Grant Cycle 7 regular grant

Open full screen 🕴 🖒 Refresh form

| > Programmatic      | Cash Reconc                                    | iliation                                                                                                                   |                                       |       | XXX-Z-PR1P02                                                                                       | SSE                             |
|---------------------|------------------------------------------------|----------------------------------------------------------------------------------------------------------------------------|---------------------------------------|-------|----------------------------------------------------------------------------------------------------|---------------------------------|
| Cash Reconciliation | Financial Reporting Pe<br>01-Jan-24 to 31-Mar- |                                                                                                                            | Implementation Period currency<br>EUR |       |                                                                                                    | GC7<br>regular<br>grant         |
| Open Advances       | > Validations                                  |                                                                                                                            | a validate fo                         | orm   | 🛕 15 Errors 🔺 1 Warnings                                                                           | 1)7<br>Int                      |
|                     | A. Principal Recipi                            | ent cash reconciliation statement in IP currency                                                                           |                                       |       |                                                                                                    |                                 |
|                     | on the "Cas                                    |                                                                                                                            | ) period                              |       |                                                                                                    | GC6<br>regular<br>grant         |
| Recon               | ciliation" tab                                 |                                                                                                                            | Regular Funds                         | Total | 1.Comment on cash flows 2.Outline the data source(s)<br>3.Provide any other contextual information | nt 1lar                         |
|                     | 1.1                                            | PR Cash Balance: beginning of the current financial reporting period                                                       |                                       |       | -                                                                                                  | °00                             |
|                     | <ul> <li>2. IP Income</li> </ul>               |                                                                                                                            |                                       |       |                                                                                                    | 36 regu<br>, C19R<br>grant      |
|                     | ltem                                           | Description                                                                                                                | Regular Funds                         | Total | 1.Comment on cash flows 2.Outline the data source(s)<br>3.Provide any other contextual information | GC6 regular<br>& C19RM<br>grant |
|                     | 2.1                                            | Disbursements made directly by the GF to the PR                                                                            |                                       |       | -                                                                                                  | 90                              |
|                     | 2.2                                            | Disbursements made by the GF through PPM / wambo                                                                           |                                       |       | -                                                                                                  | GC6<br>C19RM<br>only grant      |
|                     | 2.3                                            | Other direct disbursements made by the GF                                                                                  |                                       |       | -                                                                                                  |                                 |
|                     | 2A                                             | Total disbursements made by the GF                                                                                         |                                       |       | -                                                                                                  | Reso                            |
|                     | 2.4                                            | Interest received on PR bank accounts                                                                                      |                                       |       | -                                                                                                  | Resources                       |
|                     | 2.5                                            | PR's revenue from income-generating activities and other income (e.g. income from disposal of assets, etc.), if applicable |                                       |       | -                                                                                                  | $ \rightarrow $                 |
|                     |                                                |                                                                                                                            |                                       |       |                                                                                                    | Tec<br>Su                       |

S THE GLOBAL FUND

Pulse Check

Technical Support