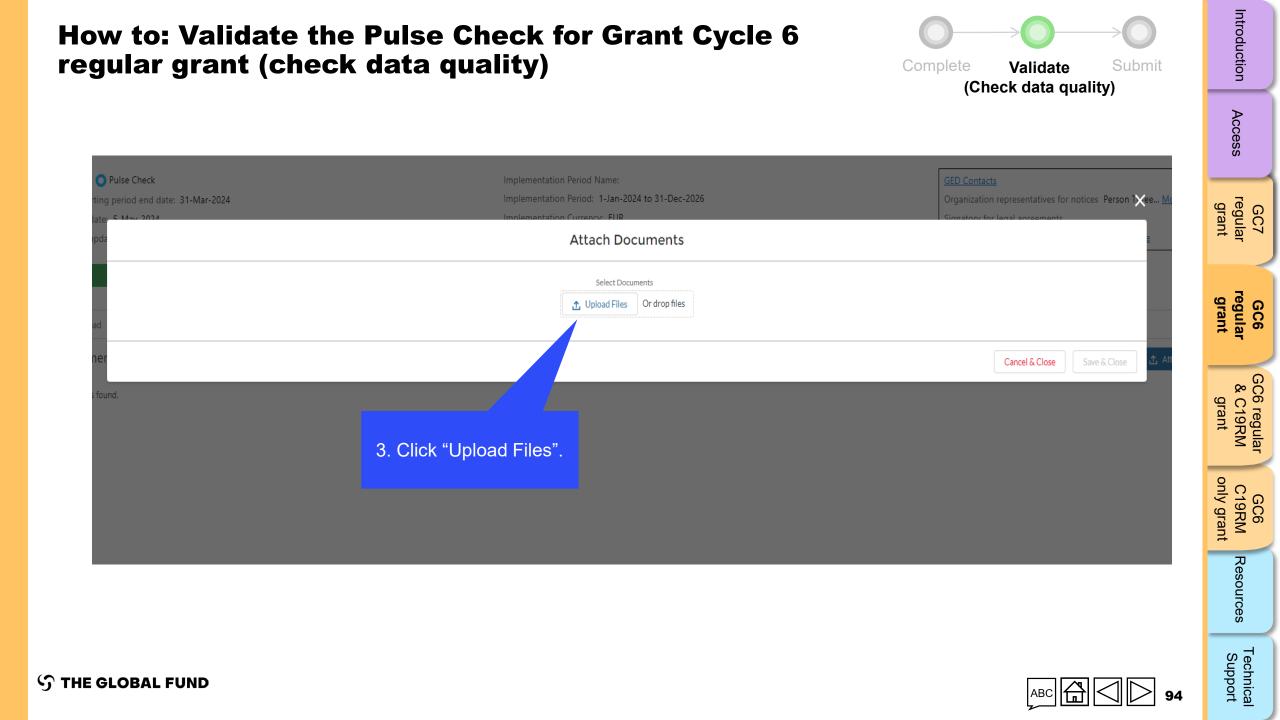

|                                                                                                                 | documents.                                                                                                                                               | Resources                       |
| ၄ာ THE GLOBAL FU                                                                                                             | JND                                |                                                                                                                 | ABC 🛱 🗌 🗩 93                                                                                                                                             | Technical<br>Support            |









errors/warnings as shown in previous sections.

4. Once all errors/warnings have been addressed, click "Validate form" again to see if there are any further actions required.

S THE GLOBAL FUND



Introduction

Access

GC7

GC6

GC6 regular & C19RM

GC6 C19RM

Resources

Technica Support

### Access GC7 regular grant Complete 🧷 Cash Im **Open Advances** Reconciliation GC6 regular grant Validate 🗸 GC6 regular & C19RM **Financial Programmatic** Im grant only grant Submit 🔽 **Pulse Check**

### **Submit the Pulse Check for Grant Cycle 6** regular grant

**S** THE GLOBAL FUND

98

Introduction

GC6 C19RM

Resources

Technical Support





Introduction

Access

GC7

GC6

GC6 regular & C19RM

GC6 C19RM

Resources



**S** THE GLOBAL FUND



# How to: Submit the Pulse Check for Grant Cycl