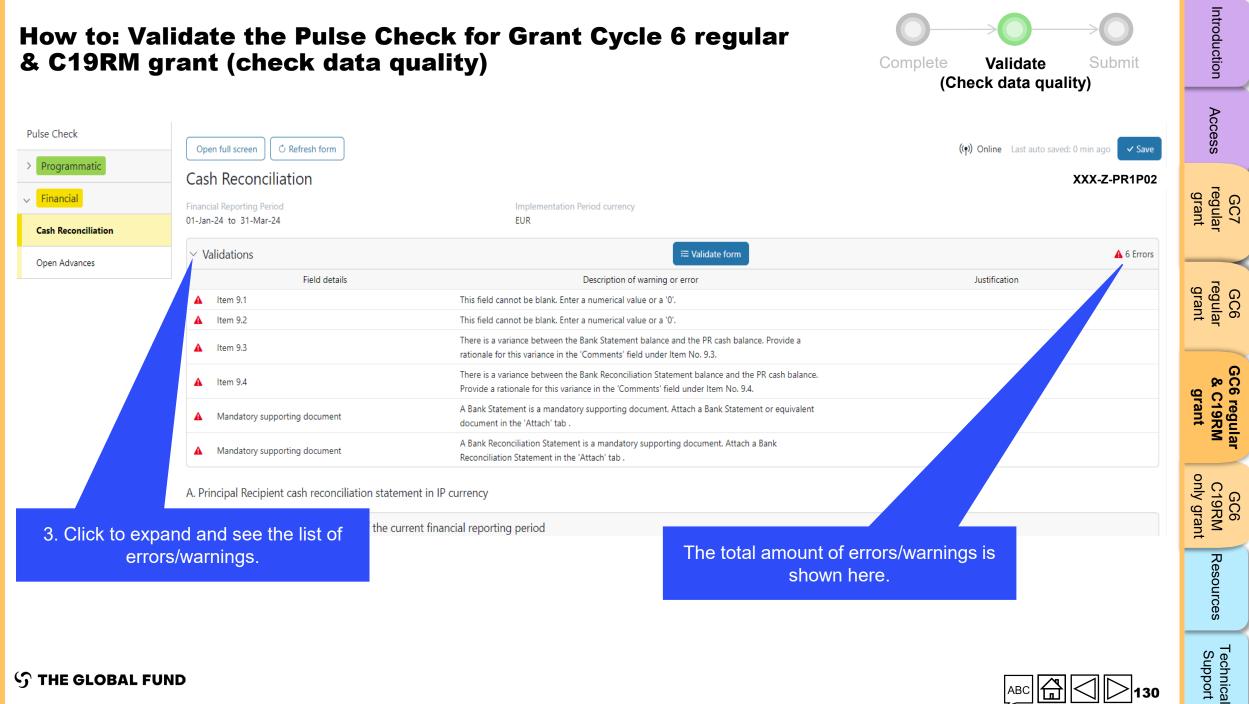

### How to: Complete the Pulse Check for Grant Cycle 7 regular grant

Open full screen 🕴 🖒 Refresh form

| > Programmatic      | Cash Reconc                                    | iliation                                                                                                                   |                                       |       | XXX-Z-PR1P02                                                                                       | SSE                             |
|---------------------|------------------------------------------------|----------------------------------------------------------------------------------------------------------------------------|---------------------------------------|-------|----------------------------------------------------------------------------------------------------|---------------------------------|
| Cash Reconciliation | Financial Reporting Pe<br>01-Jan-24 to 31-Mar- |                                                                                                                            | Implementation Period currency<br>EUR |       |                                                                                                    | GC7<br>regular<br>grant         |
| Open Advances       | > Validations                                  |                                                                                                                            | a validate fo                         | orm   | 🛕 15 Errors 🔺 1 Warnings                                                                           | 1)7<br>Int                      |
|                     | A. Principal Recipi                            | ent cash reconciliation statement in IP currency                                                                           |                                       |       |                                                                                                    |                                 |
|                     | on the "Cas                                    |                                                                                                                            | ) period                              |       |                                                                                                    | GC6<br>regular<br>grant         |
| Recon               | ciliation" tab                                 |                                                                                                                            | Regular Funds                         | Total | 1.Comment on cash flows 2.Outline the data source(s)<br>3.Provide any other contextual information | nt 1lar                         |
|                     | 1.1                                            | PR Cash Balance: beginning of the current financial reporting period                                                       |                                       |       | -                                                                                                  | °00                             |
|                     | <ul> <li>2. IP Income</li> </ul>               |                                                                                                                            |                                       |       |                                                                                                    | 36 regu<br>, C19R<br>grant      |
|                     | ltem                                           | Description                                                                                                                | Regular Funds                         | Total | 1.Comment on cash flows 2.Outline the data source(s)<br>3.Provide any other contextual information | GC6 regular<br>& C19RM<br>grant |
|                     | 2.1                                            | Disbursements made directly by the GF to the PR                                                                            |                                       |       | -                                                                                                  | 90                              |
|                     | 2.2                                            | Disbursements made by the GF through PPM / wambo                                                                           |                                       |       | -                                                                                                  | GC6<br>C19RM<br>only grant      |
|                     | 2.3                                            | Other direct disbursements made by the GF                                                                                  |                                       |       | -                                                                                                  |                                 |
|                     | 2A                                             | Total disbursements made by the GF                                                                                         |                                       |       | -                                                                                                  | Reso                            |
|                     | 2.4                                            | Interest received on PR bank accounts                                                                                      |                                       |       | -                                                                                                  | Resources                       |
|                     | 2.5                                            | PR's revenue from income-generating activities and other income (e.g. income from disposal of assets, etc.), if applicable |                                       |       | -                                                                                                  | $ \rightarrow $                 |
|                     |                                                |                                                                                                                            |                                       |       |                                                                                                    | Tec<br>Su                       |

S THE GLOBAL FUND

Pulse Check

Technical Support