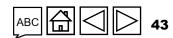

Reporting through the Pulse Check encourages early identification of issues and supports decision-making and prioritization to meet grant targets. Reporting content is based on the specific grant cycle (e.g., Grant Cycle 6 versus Grant Cycle 7) and the grant type (Regular, C19RM, or both), as illustrated in the visual below.

# **Overview**

Pulse Check Content

Financial

**Programmatic** 

GC7 regular grant

Access

GC6 regular & C19RM