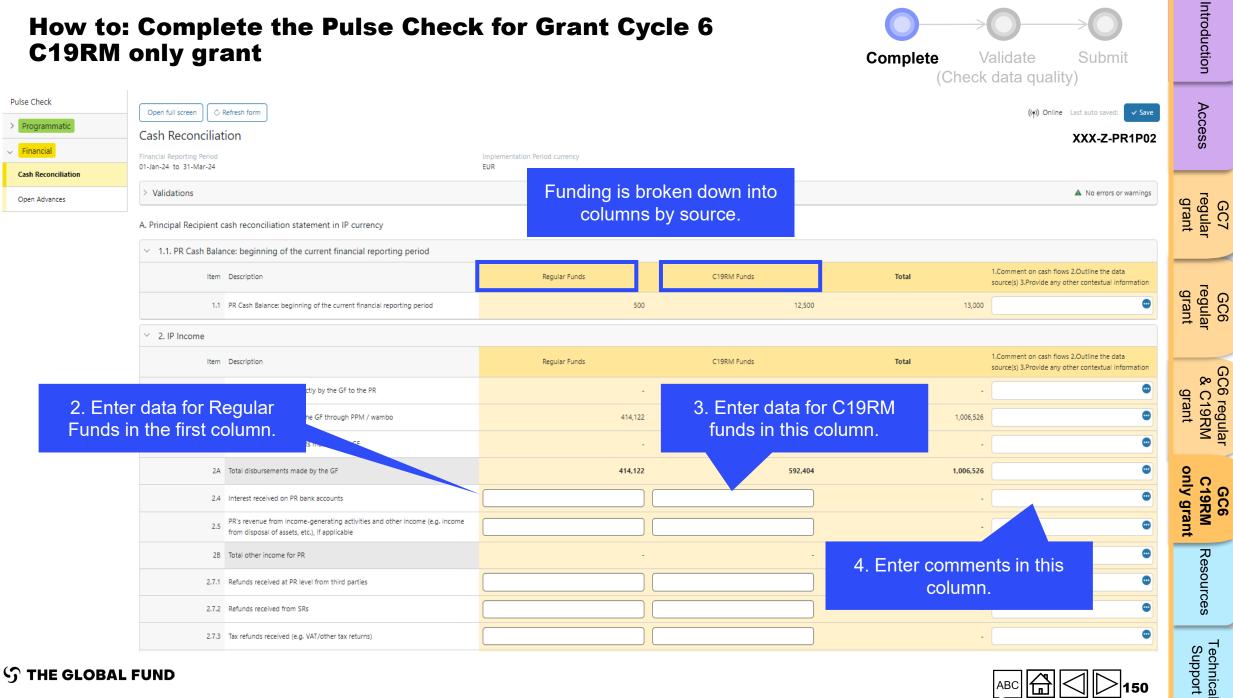

\* The number of confirmed malaria cases treated cannot be greater that the number of suspected cases tested.

<sup>\*\*</sup> The number of PLHIV on ART captured as denominator for TB/HIV-7.1 should match the number of PLHIV on ART captured as numerator for TCS-1.1.