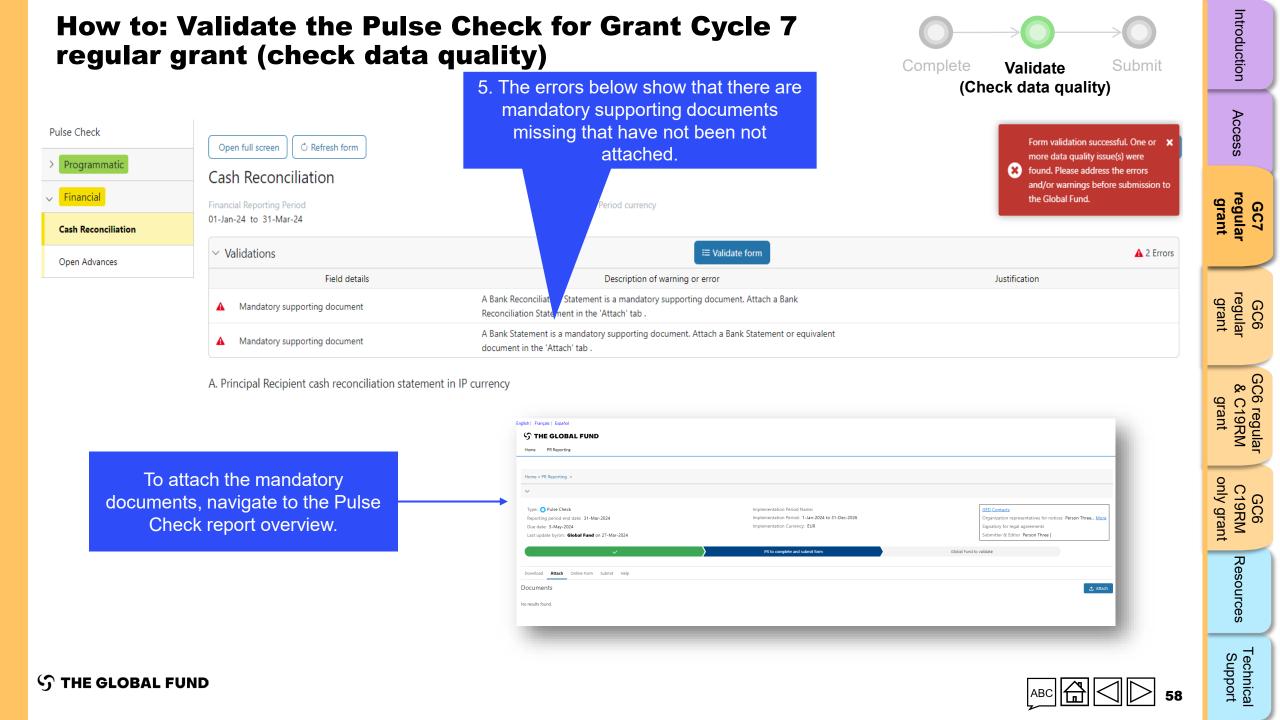

|                                                                                                                         | Please add your comments                          |
|                                                                      | provide a justification.<br>The numerator result should not be more than the denominator result. Update the value(s) or | Please add your comments Please add your comments |

 $\mathfrak{S}$  THE GLOBAL FUND



Technical Support



Technical Support



**今 THE GLOBAL FUND** 





S THE GLOBAL FUND



4. Once the errors/warnings have been addressed, click on "Validate form" again to see if further action is required.

The number of errors/warnings are displayed here.



only grant

GC6 C19RM

Resources

Technical Support

**今 THE GLOBAL FUND** 



|                                                                                                                                                      | ate the Pulse<br>(check data c | Complete Validate Submit<br>(Check data quality)                                                                             | Introduction                                                                                                                                             |                                 |
|------------------------------------------------------------------------------------------------------------------------------------------------------|--------------------------------|---------------------------------------------------------------------------------------------------------------