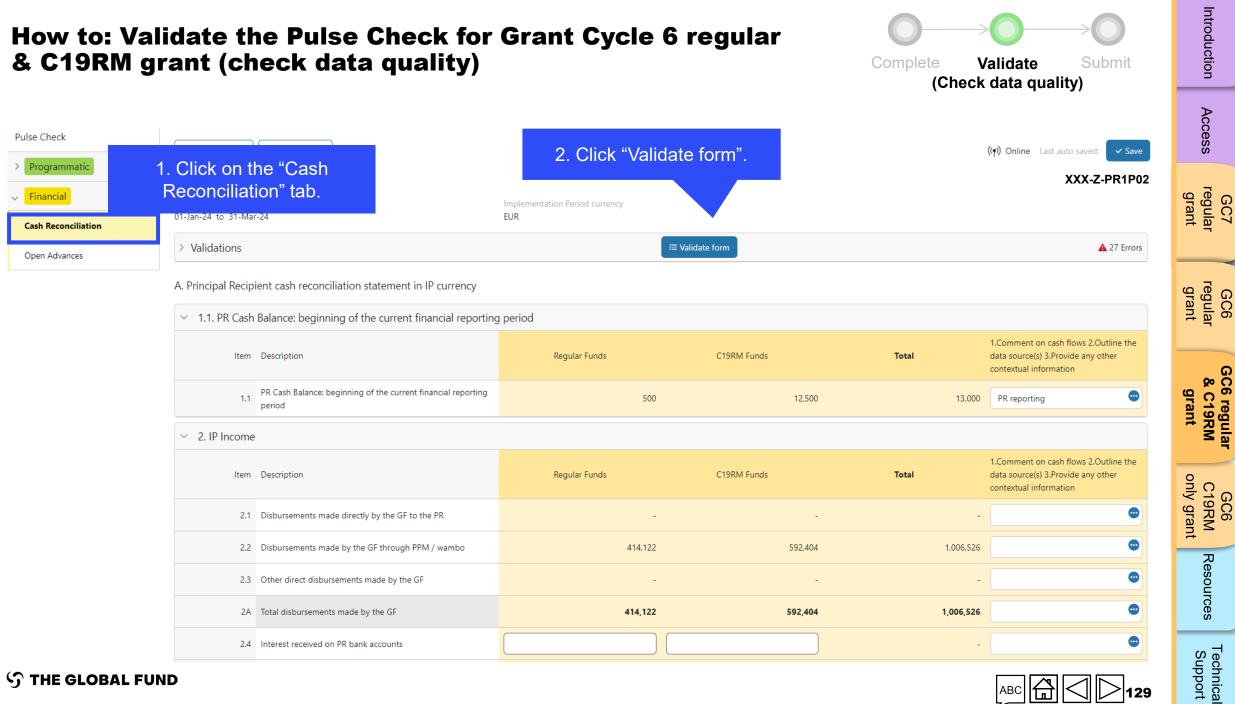

### How to: Complete the Pulse Check for Grant Cycle 7 regular grant

Open full screen 🕴 🖒 Refresh form

| > Programmatic      | Cash Reconc                                    | iliation                                                                                                                   |                                       |       | XXX-Z-PR1P02                                                                                       | SSE                             |
|---------------------|------------------------------------------------|----------------------------------------------------------------------------------------------------------------------------|---------------------------------------|-------|----------------------------------------------------------------------------------------------------|---------------------------------|
| Cash Reconciliation | Financial Reporting Pe<br>01-Jan-24 to 31-Mar- |                                                                                                                            | Implementation Period currency<br>EUR |       |                                                                                                    | GC7<br>regular<br>grant         |
| Open Advances       | > Validations                                  |                                                                                                                            | a validate fo                         | orm   | 🛕 15 Errors 🔺 1 Warnings                                                                           | 1)7<br>Int                      |
|                     | A. Principal Recipi                            | ent cash reconciliation statement in IP currency                                                                           |                                       |       |                                                                                                    |                                 |
|                     | on the "Cas                                    |                                                                                                                            | ) period                              |       |                                                                                                    | GC6<br>regular<br>grant         |
| Recon               | ciliation" tab                                 |                                                                                                                            | Regular Funds                         | Total | 1.Comment on cash flows 2.Outline the data source(s)<br>3.Provide any other contextual information | nt 1lar                         |
|                     | 1.1                                            | PR Cash Balance: beginning of the current financial reporting period                                                       |                                       |       | -                                                                                                  | °00                             |
|                     | <ul> <li>2. IP Income</li> </ul>               |                                                                                                                            |                                       |       |                                                                                                    | 36 regu<br>, C19R<br>grant      |
|                     | ltem                                           | Description                                                                                                                | Regular Funds                         | Total | 1.Comment on cash flows 2.Outline the data source(s)<br>3.Provide any other contextual information | GC6 regular<br>& C19RM<br>grant |
|                     | 2.1                                            | Disbursements made directly by the GF to the PR                                                                            |                                       |       | -                                                                                                  | 90                              |
|                     | 2.2                                            | Disbursements made by the GF through PPM / wambo                                                                           |                                       |       | -                                                                                                  | GC6<br>C19RM<br>only grant      |
|                     | 2.3                                            | Other direct disbursements made by the GF                                                                                  |                                       |       | -                                                                                                  |                                 |
|                     | 2A                                             | Total disbursements made by the GF                                                                                         |                                       |       | -                                                                                                  | Reso                            |
|                     | 2.4                                            | Interest received on PR bank accounts                                                                                      |                                       |       | -                                                                                                  | Resources                       |
|                     | 2.5                                            | PR's revenue from income-generating activities and other income (e.g. income from disposal of assets, etc.), if applicable |                                       |       | -                                                                                                  | $ \rightarrow $                 |
|                     |                                                |                                                                                                                            |                                       |       |                                                                                                    | Tec<br>Su                       |

S THE GLOBAL FUND

Pulse Check

Technical Support