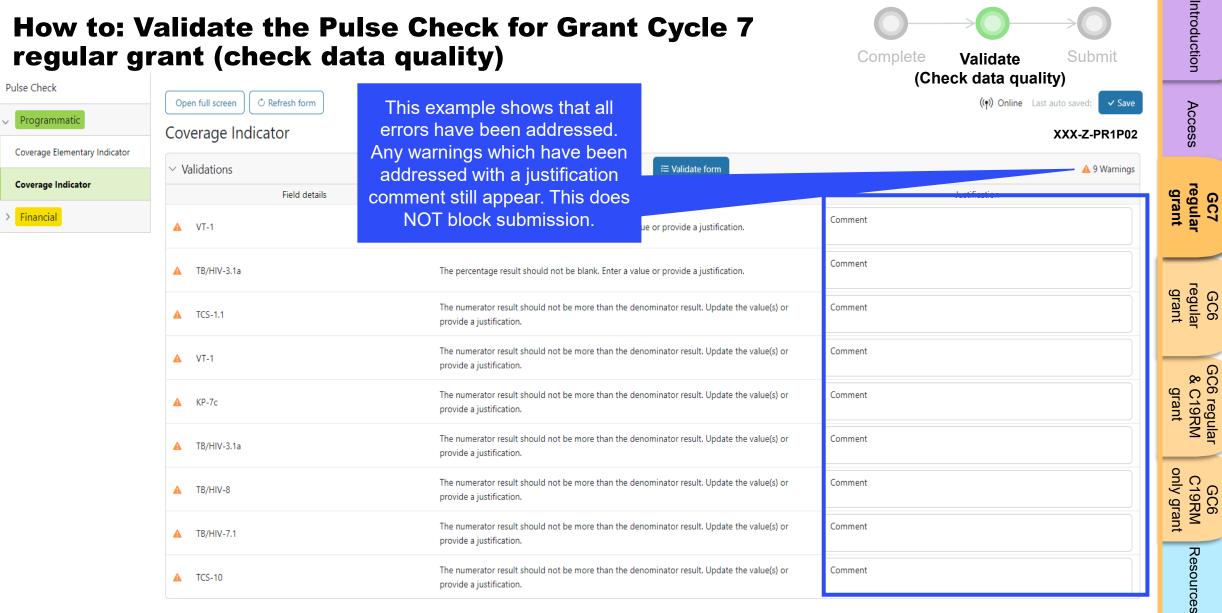

S THE GLOBAL FUND

| w to: Comp<br>jular grant         | to: Complete the Pulse Check for Grant Cycle 7<br>lar grant |          |                                                                                                                                                                 |                          |                                |                                                                          |               | te Subn<br>quality)                 |
|-----------------------------------|-------------------------------------------------------------|----------|-----------------------------------------------------------------------------------------------------------------------------------------------------------------|--------------------------|--------------------------------|--------------------------------------------------------------------------|---------------|-------------------------------------|
| grammatic Cove                    | full screen C Refresh form                                  |          |                                                                                                                                                                 |                          |                                |                                                                          | ((•́)) Online | Last auto saved: v S<br>XXX-Z-PR1P0 |
| rage Elementary Indicator > Valio | dations                                                     |          |                                                                                                                                                                 | 🗮 Valida                 | te form                        |                                                                          |               | 🔺 1 Warnir                          |
| ancial                            |                                                             | Code     | Indicator                                                                                                                                                       | Cumulation Type          | Baseline data source &<br>year | Baseline                                                                 | Results       | Action                              |
|                                   | on the "Covera<br>dicator" tab.                             | ige<br>1 | TCS-1.1 Percentage of people on ART<br>among all people living with HIV at the<br>end of the reporting period                                                   | Non cumulative – other   | PSLS monitoring Report<br>2022 | N: 62,411<br>D: 71,718<br>% 87.02%                                       | <b>D:</b> 0   | Provide results                     |
| 2                                 | Treatment, care and support                                 | TCS-1c   | TCS-1c Percentage of children (under 15)<br>on ART among all children living with<br>HIV at the end of the reporting period                                     | Non cumulative – other   | PSLS monitoring Report<br>2022 | N:         2,540           D:         7,987           %         31.80%   | D:            | Provide results                     |
| Click to expand<br>and the tabs   | Treatment, care and support                                 | TCS-1b   | TCS-1b Percentage of adults (15 and<br>above) on ART among all adults living<br>with HIV at the end of the reporting<br>period                                  | Non cumulative – other   | PSLS monitoring Report<br>2022 | N: 670,267<br>D: 581,036<br>% 115.36%                                    | D:            | Provide results                     |
| below appear.                     | Treatment, care and support                                 | TCS-8    | TCS-8 Percentage of people living with<br>HIV and on ART with viral load test result                                                                            | Non cumulative – other   | PSLS monitoring Report<br>2022 | N:         2,314           D:         3,269           %         70.79%   | D:            | Provide results                     |
| Financial                         |                                                             | TCS-9    | TCS-9 Percentage of people living with<br>HIV and currently on antiretroviral<br>therapy who are receiving multi month<br>dispensing of antiretroviral medicine | Non cumulative – other   | PSLS monitoring Report<br>2022 | N:175,961D:290,518%60.57%                                                |               | Provide results                     |
| Cash Reconciliation               |                                                             | TCS-10   | TCS-10 Percentage of pregnant women<br>living with HIV who received<br>antiretroviral medicine to reduce the risk<br>of vertical transmission of HIV            | Non cumulative - special | PSLS monitoring Report<br>2022 | N:         22,987           D:         40,237           %         57.13% | D:            | Provide results                     |
| Open Advances (simplifi           | ed)<br>s B                                                  | VT-1     | VT-1 Percentage of pregnant women who know their HIV status                                                                                                     | Non cumulative - special | PSLS monitoring Report<br>2022 | N:         25,402           D:         40,237           %         63.13% | D:            | Provide results                     |

්ර THE GLOBAL FUND

Technical Support

Introduction

Access

GC7 regular grant

GC6 regular grant

> GC6 regular & C19RM

GC6 C19RM only grant

Resources

grant

| low to: Co<br>egular gr       | -             | lete the                    | e Pulse        | Check for Grant C                                                                                                                                  | ycle 7                         | Com                           | plete Valida<br>(Check data |                         |
|-------------------------------|---------------|-----------------------------|----------------|----------------------------------------------------------------------------------------------------------------------------------------------------|--------------------------------|-------------------------------|-----------------------------|-------------------------|
| ulse Check                    | Open fu       | ill screen                  |                |                                                                                                                                                    |                                |                               | ((•)) Online                | Last auto saved: ✓ Save |
| Programmatic                  | Covera        | age Indicator               |                | Results from the Coverage El                                                                                                                       | ementary                       | XXX-Z-PR1P02                  |                             |                         |
| Coverage Elementary Indicator | > Valid       | -                           |                | Indicators tab automatically                                                                                                                       |                                |                               |                             |                         |
| overage Indicator             | / validations |                             |                | the associated Numerator                                                                                                                           |                                |                               | A I warnings                |                         |
| Financial                     | ltem          | Module                      | Indicator Code | Denominators of the Cove<br>Indicators.                                                                                                            | erage                          | Baseline                      | Results                     | Action                  |
|                               | 1             | Treatment, care and support | TCS-1.1        | end of the reporting period                                                                                                                        | ort                            | N: 82,4<br>D: 71,7<br>% 87.0  | 18 <b>D:</b> 50             | Provide results         |
|                               | 2             | Treatment, care and support | TCS-1c         | TCS-1c Percentage of children (under 15)<br>on ART among all children living with Non cumulative – other<br>HIV at the end of the reporting period | ing Report                     | D: 7,9                        | 40 N:<br>87 D:<br>1% %      | Provide results         |
|                               | 3             | Treatment, care and support | TCS-1b         | TCS-1b Percentage of adults (15 and<br>above) on ART among all adults living<br>with HIV at the end of the reporting<br>period                     | PSLS moniton<br>2022           | <b>D:</b> 581,0               | 67 N:<br>36 D:<br>% %       | Provide results         |
|                               | 4             | Treatment, care and support | TCS-8          | TCS-8 Percentage of people living with<br>HIV and on ART with viral load test result                                                               | PSLS monitoring Report<br>2022 | <b>D:</b> 3,2                 | 14 N:<br>69 D:<br>1% %      | Provide results         |
|                               | 5             | Treatment, care and support | TCS-9          | TCS-9 Percentage of people living with<br>HIV and currently on antiretroviral<br>therapy who are receiving multi month                             | PSLS monitoring Report<br>2022 | N: 175,<br>D: 290,5<br>% 60.5 |                             | Provide results         |