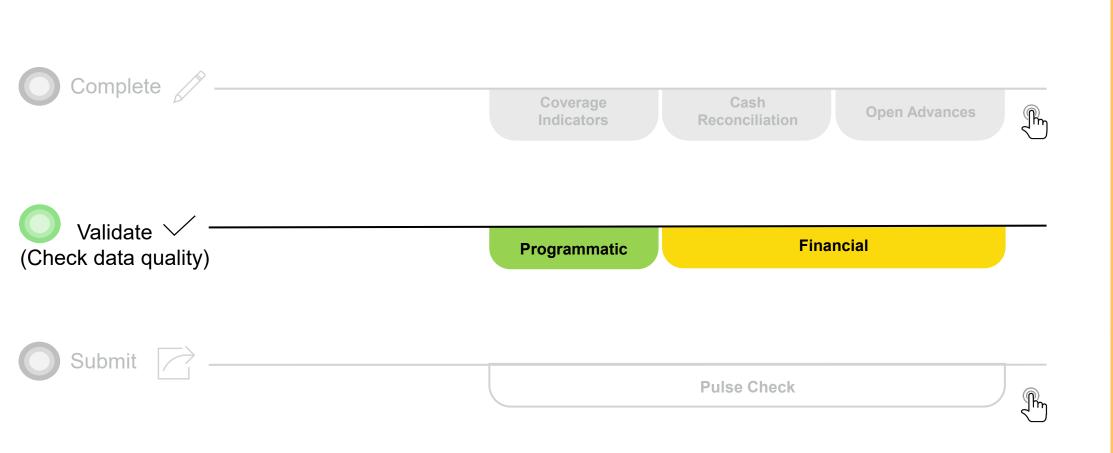

# **Complete the Pulse Check for Grant Cycle 7 regular grant**

Introduction

Access

Technical Support

GC7 regular grant Complete **Coverage Elementary** Coverage Cash **Open Advances Reconciliation** Indicators Indicators GC6 regular grant Validate 🗸 **Financial** GC6 regular & C19RM **Programmatic** (Check data quality) Im grant GC6 C19RM only grant Submit **Pulse Check** In Resources

**今 THE GLOBAL FUND** 

| ow to: Cor<br>egular grai     | -             | Cycle 7               | Complete     | Validate<br>(Check data qua                                                                                                                                                                                         | Sub<br>ality)            |                         |                             |              |
|-------------------------------|---------------|-----------------------|--------------|---------------------------------------------------------------------------------------------------------------------------------------------------------------------------------------------------------------------|--------------------------|-------------------------|-----------------------------|--------------|
| ulse Check                    | Open full sci | reen 🔿 Č Refresh form | , J          |                                                                                                                                                                                                                     |                          |                         | <b>((ٻ)) Online</b> Last au | ito saved: 🗸 |
| Programmatic                  | Coverage      | e Elementary lı       | ndicator     |                                                                                                                                                                                                                     |                          |                         | xx                          | X-Z-PR1P     |
| Coverage Elementary Indicator | > Validatio   | ons                   |              | =                                                                                                                                                                                                                   |                          | ▲ No errors or warning: |                             |              |
| Financial 1. C                |               | the "Cover            |              | Indicator                                                                                                                                                                                                           | Results reporting period | Frequency               | Action                      | Results      |
| Elem                          | nentary       | y Indicator"          | tab.         | ople on ART at the end of the reporting period                                                                                                                                                                      | 01-Jan-24 to 31-Mar-24   | Quarterly               | Provide results             | -            |
|                               | 2             | TCS-1.1 [D]           | Estimated nu | mber of people living with HIV                                                                                                                                                                                      | 01-Jan-24 to 31-Mar-24   | Quarterly               | Provide results             | -            |
|                               | 3             | TCS-1c [N]            | Number of c  | hildren (under 15) on ART at the end of the reporting period                                                                                                                                                        | 01-Jan-24 to 31-Mar-24   | Quarterly               | Provide results             | -            |
|                               | 4             | TCS-1c [D]            | Estimated nu | mber of children (under 15) living with HIV                                                                                                                                                                         | 01-Jan-24 to 31-Mar-24   | Quarterly               | Provide results             | -            |
| Click to expand               | 5             | TCS-1b [N]            | Number of a  | dults (15 and above) on ART at the end of the reporting period                                                                                                                                                      | 01-Jan-24 to 31-Mar-24   | Quarterly               | Provide results             | -            |
| and the tabs                  | 6             | TCS-1b [D]            | Estimated nu | imber of adults (15 and above) living with HIV                                                                                                                                                                      | 01-Jan-24 to 31-Mar-24   | Quarterly               | Provide results             | -            |
| below appear.                 | 7             | TCS-8 [N]             |              | eople living with HIV on ART with at least one routine viral load test result eporting period                                                                                                                       | 01-Jan-24 to 31-Mar-24   | Quarterly               | Provide results             | -            |
|                               | 8             | TCS-8 [D]             | Number of p  | eople living with HIV on ART for at least six months                                                                                                                                                                | 01-Jan-24 to 31-Mar-24   | Quarterly               | Provide results             | -            |
|                               |               |                       |              | eeople living with HIV and currently on ART who received 3 – 5 or >6<br>RV medicine at their most recent ARV medicine pick-up                                                                                       | 01-Jan-24 to 31-Mar-24   | Quarterly               | Provide results             | -            |
|                               |               |                       |              | regnant women living with HIV who delivered during the reporting period<br>antiretroviral medicines to reduce the risk of vertical transmission of HIV                                                              | 01-Jan-24 to 31-Mar-24   | Quarterly               | Provide results             | -            |
| Cash Reconciliatio            | on            |                       | Estimated nu | mber of HIV-positive women who delivered during the reporting period                                                                                                                                                | 01-Jan-24 to 31-Mar-24   | Quarterly               | Provide results             | -            |
| Open Advances (si             | mplified)     | )                     | who were te  | regnant women attending antenatal clinics and/or giving birth at a facility<br>sted for HIV during pregnancy, at labour and/or delivery, or those who<br>v they were HIV-positive at the first antenatal care visit | 01-Jan-24 to 31-Mar-24   | Quarterly               | Provide results             | -            |
|                               |               |                       | Estimated n  | umber of pregnant women giving birth in the past 12 months                                                                                                                                                          | 01-Jan-24 to 31-Mar-24   | Quarterly               | Provide results             | _            |