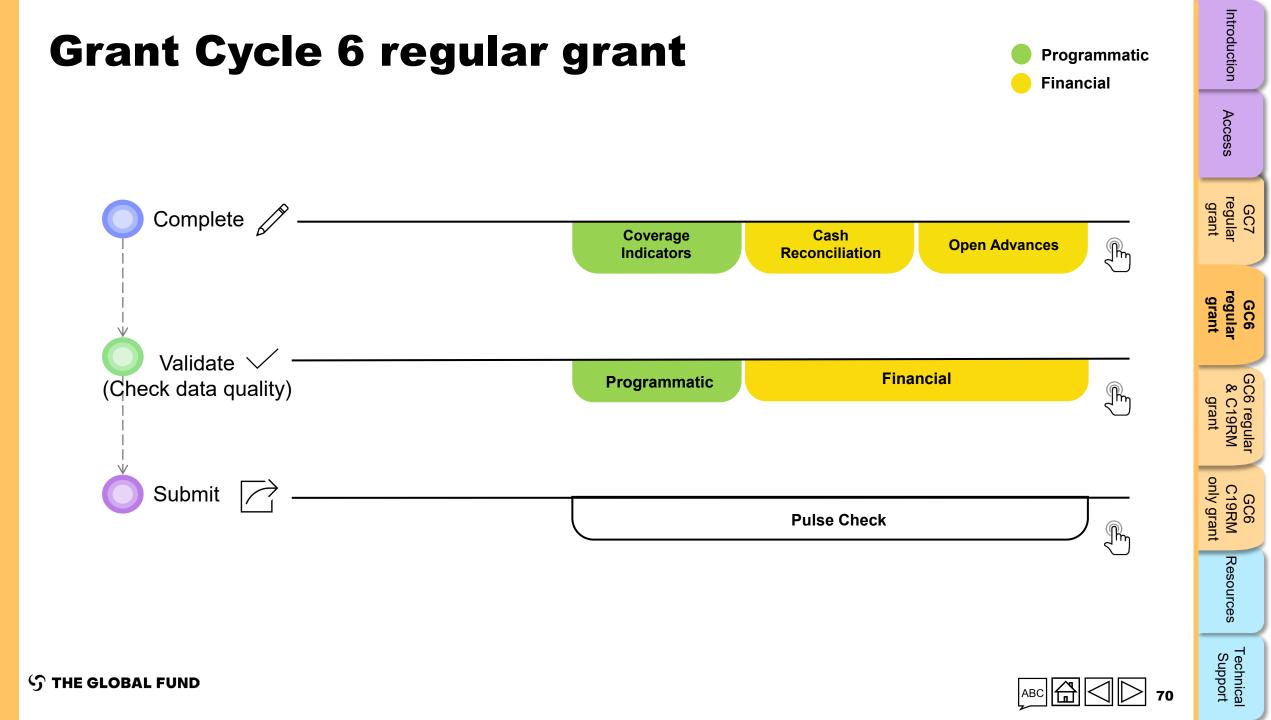

#### **Grant Cycle 6 regular grant**

- <u>Complete</u>
- Validate (Check data quality)
- <u>Submit</u>

#### GC6 regular grant Grant Grant Cycle Type Tabs included in the Pulse Check **Coverage Elementary** Coverage Cash **Open Advances** GC7 Regular Indicators Reconciliation Indicators grant Coverage Cash Regular **Open Advances** GC6 Indicators Reconciliation GC6 C19RM only grant Coverage Cash Work Plan Tracking Regular & C19RM **Open Advances** GC6 Indicators Reconciliation Measures (WPTM) Resources Cash Work Plan Tracking **Open Advances** GC6 C19RM only Reconciliation Measures (WPTM) Technical Support **C** THE GLOBAL FUND 6

Reporting through the Pulse Check encourages early identification of issues and supports decision-making and prioritization to meet grant targets. Reporting content is based on the specific grant cycle (e.g., Grant Cycle 6 versus Grant Cycle 7) and the grant type (Regular, C19RM, or both), as illustrated in the visual below.