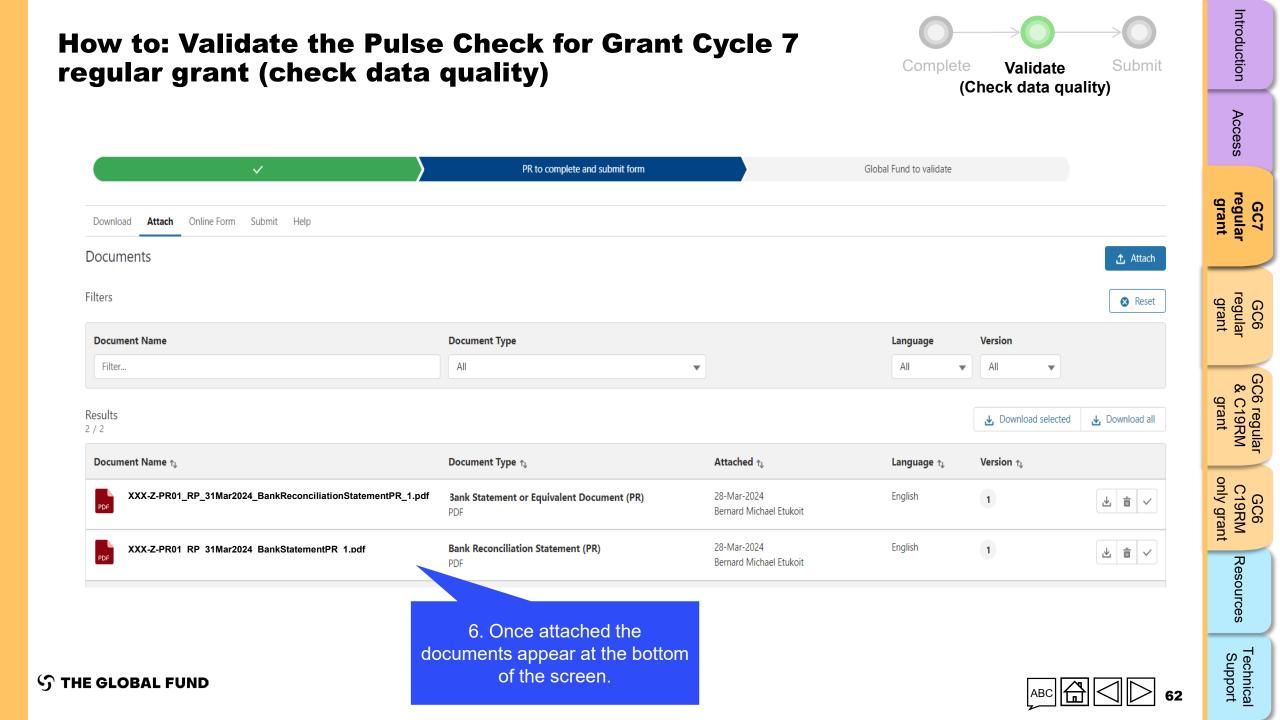

| documents.                                                                                                                                               | Resources                       |
| ၄ာ THE GLOBAL FUND                                                                                                                                   |                                |                                                                                                                              | ABC 🛱 🗌 🕞 59                                                                                                                                             | Technical<br>Support            |





**S** THE GLOBAL FUND





# Submit the Pulse Check for Grant Cycle 7 regular grant





Introduction

Access

Technical Support

**今 THE GLOBAL FUND** 





| How to: Subm<br>regular grant                  | nit the Pulse                       | e Check for Gran                        | t Cycle 7                   | Complete<br>(Che                         | Validate Submit                | Introduction                    |
|------------------------------------------------|-------------------------------------|-----------------------------------------|-----------------------------|------------------------------------------|--------------------------------|---------------------------------|
| Download Attach Online Form <b>Submit</b> Help | )                                   |