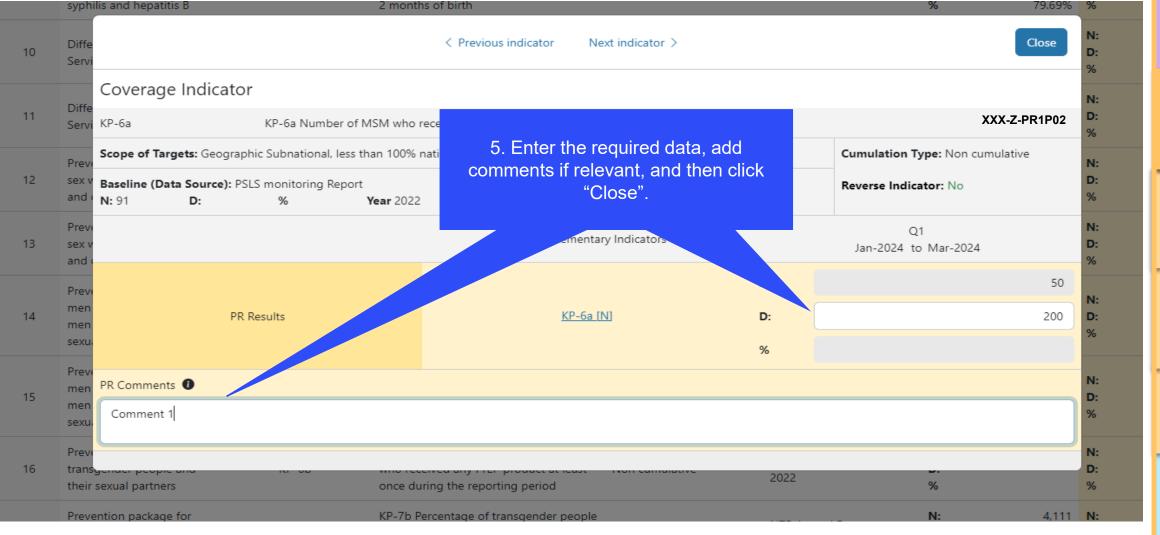

### 22 $\gg$

ABC

 $\sim$ 

 ${\boldsymbol{\Im}}$  the global fund

Technical Support

Resources

| low to: Co<br>egular gra      | -             | ete th       | e Pulse                                         | e Check for Gra                                                                                                         | ant        | Cycle 7                | Complet   | e Validate<br>(Check data qua | Submit             |
|-------------------------------|---------------|--------------|-------------------------------------------------|-------------------------------------------------------------------------------------------------------------------------|------------|------------------------|-----------|-------------------------------|--------------------|
| ulse Check                    |               |              |                                                 |                                                                                                                         |            |                        |           |                               |                    |
| Programmatic                  | Open full scr | e Elementary |                                                 | 6. To edit the results                                                                                                  | 5          |                        |           | (မု) Online Last au           |                    |
| Coverage Elementary Indicator |               | -            | nuicator                                        | displayed click on the                                                                                                  |            |                        |           |                               | X-Z-PR1P02         |
| Coverage Indicator            | > Validatio   | ns           |                                                 | "Provide results" link                                                                                                  |            | Validate form          |           | A No                          | errors or warnings |
| Financial                     | Item          | Code         |                                                 | again and re-enter the data.                                                                                            | e          | Kesuits rep            | Frequency | Action                        | Results            |
|                               | 1             | TCS-1.1 [N]  | Number of people on                             | ART at the end of the reporting period                                                                                  |            | 01-Jan-24 to 31-Mar-24 | Quarterly | Provide results               | 100                |
|                               | 2             | TCS-1.1 [D]  | Estimated number of                             | people living with HIV                                                                                                  |            |                        | Quarterly | entS                          | -                  |
|                               | 3             | TCS-1c [N]   | Number of children (u                           | nder 15) on ART at the end of the reporting period                                                                      |            |                        |           | Provide results               | -                  |
|                               | 4             | TCS-1c [D]   | Estimated number of                             | children (under 15) living with HIV                                                                                     | 7. Re      | esults appear here.    | Quarterly | Provide results               | -                  |
|                               | 5             | TCS-1b [N]   | Number of adults (15                            | and above) on ART at the end of the reporting period                                                                    |            |                        | Quarterly | Provide results               | -                  |
|                               | 6             | TCS-1b [D]   | Estimated number of                             | adults (15 and above) living with HIV                                                                                   |            |                        | Quarterly | Provide results               | -                  |
|                               | 7             | TCS-8 [N]    | Number of people livi<br>during the reporting p | ng with HIV on ART with at least one routine viral load te<br>beriod                                                    | est result | 01-Jan-24 to 31-Mar-24 | Quarterly | Provide results               | -                  |
|                               | 8             | TCS-8 [D]    | Number of people livi                           | ng with HIV on ART for at least six months                                                                              |            | 01-Jan-24 to 31-Mar-24 | Quarterly | Provide results               | -                  |
|                               | 9             | TCS-9 [N]    |                                                 | ng with HIV and currently on ART who received 3 – 5 or ><br>ine at their most recent ARV medicine pick-up               | >6         | 01-Jan-24 to 31-Mar-24 | Quarterly | Provide results               | -                  |
|                               | 10            | TCS-10 [N]   |                                                 | vomen living with HIV who delivered during the reporting<br>viral medicines to reduce the risk of vertical transmission |            | 01-Jan-24 to 31-Mar-24 | Quarterly | Provide results               | -                  |

01-Jan-24 to 31-Mar-24

01-Jan-24 to 31-Mar-24

01-Jan-24 to 31-Mar-24

Estimated number of HIV-positive women who delivered during the reporting period

Number of pregnant women attending antenatal clinics and/or giving birth at a facility

who were tested for HIV during pregnancy, at labour and/or delivery, or those who

already knew they were HIV-positive at the first antenatal care visit

Estimated number of pregnant women giving birth in the past 12 months