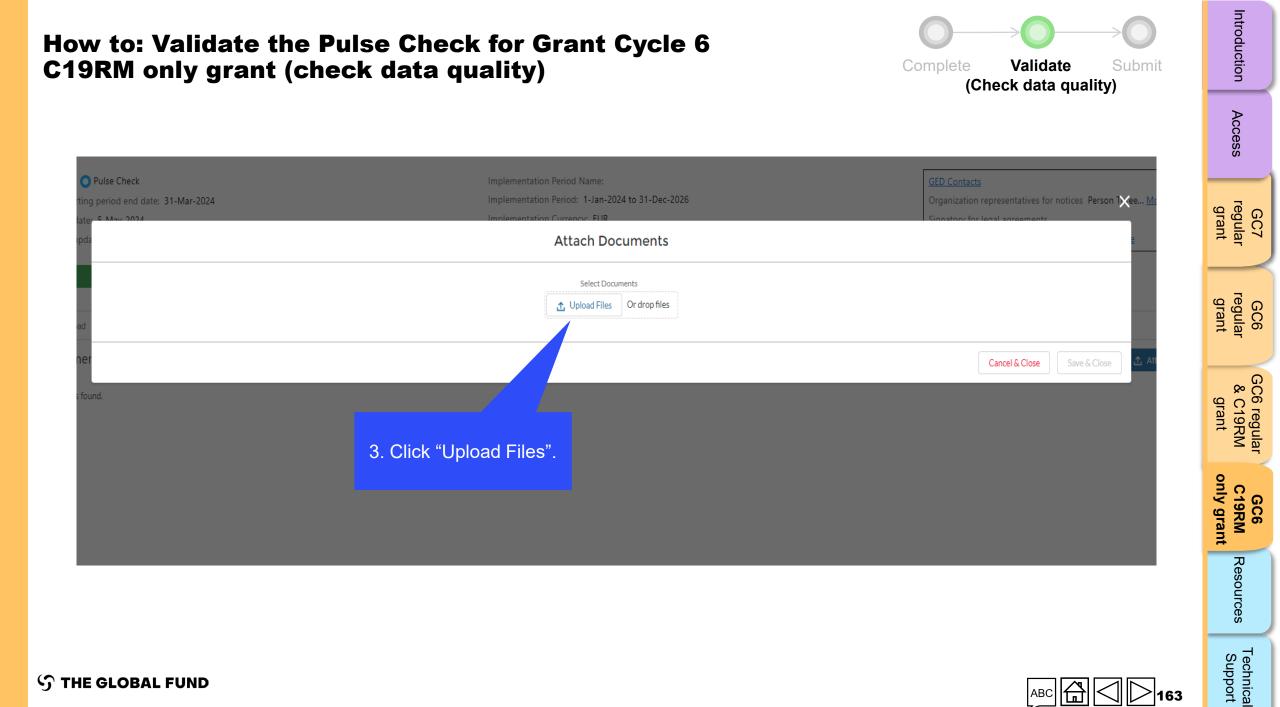

| e "Attach"<br>b.                                                                                                             | 2. Click the "Attach"<br>button to select the<br>documents.                                                                                              | GC6<br>C19RM<br>only grant      |
| ၄ာ THE GLOBAL FUND                                                                                                                          |                                                                                                                              |                                                                                                                                                          | ces Technical<br>Support        |





分 THE GLOBAL FUND

#### How to: Validate the Pulse Check for Grant Cycle 6 C19RM only grant (check data quality)

|                                                             | Attach Documents                                                |                                            | ÷e <u>M</u> r                                            | Access                          |
|-------------------------------------------------------------|-----------------------------------------------------------------|--------------------------------------------|----------------------------------------------------------|---------------------------------|
| te:<br>da                                                   | Select Documents           ① Upload Files         Or drop files |