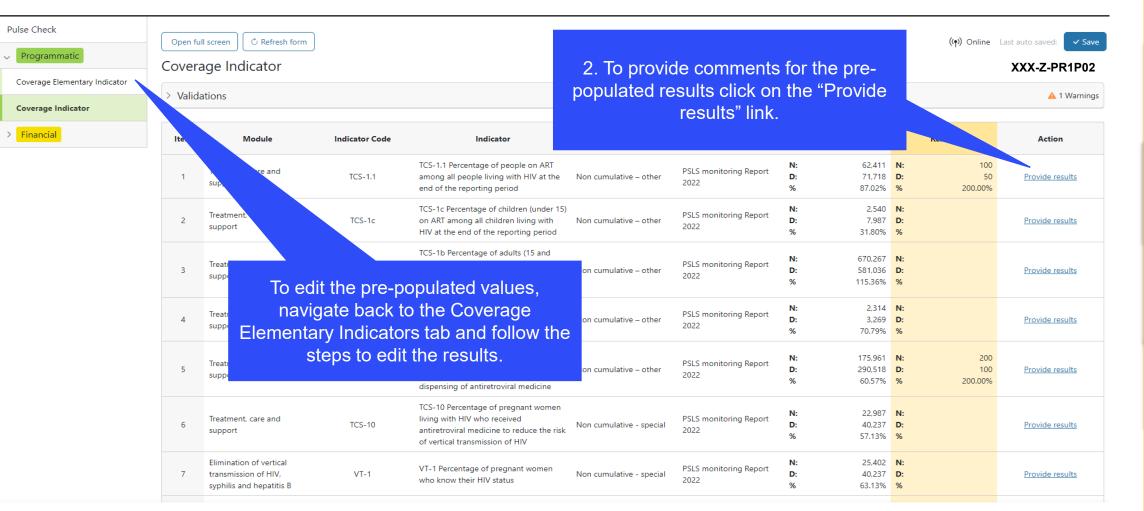

S THE GLOBAL FUND

| w to: Comp<br>jular grant         | to: Complete the Pulse Check for Grant Cycle 7<br>lar grant |          |                                                                                                                                                                 |                          |                                |                                                                          |               | te Subn<br>quality)                 |
|-----------------------------------|-------------------------------------------------------------|----------|-----------------------------------------------------------------------------------------------------------------------------------------------------------------|--------------------------|--------------------------------|--------------------------------------------------------------------------|---------------|-------------------------------------|
| grammatic Cove                    | full screen C Refresh form                                  |          |                                                                                                                                                                 |                          |                                |                                                                          | ((•́)) Online | Last auto saved: v S<br>XXX-Z-PR1P0 |
| rage Elementary Indicator > Valio | dations                                                     |          |                                                                                                                                                                 | 🗮 Valida                 | te form                        |                                                                          |               | 🔺 1 Warnir                          |
| ancial                            |                                                             | Code     | Indicator                                                                                                                                                       | Cumulation Type          | Baseline data source &<br>year | Baseline                                                                 | Results       | Action                              |
|                                   | on the "Covera<br>dicator" tab.                             | ige<br>1 | TCS-1.1 Percentage of people on ART<br>among all people living with HIV at the<br>end of the reporting period                                                   | Non cumulative – other   | PSLS monitoring Report<br>2022 | N: 62,411<br>D: 71,718<br>% 87.02%                                       | <b>D:</b> 0   | Provide results                     |
| 2                                 | Treatment, care and support                                 | TCS-1c   | TCS-1c Percentage of children (under 15)<br>on ART among all children living with<br>HIV at the end of the reporting period                                     | Non cumulative – other   | PSLS monitoring Report<br>2022 | N:         2,540           D:         7,987           %         31.80%   | D:            | Provide results                     |
| Click to expand<br>and the tabs   | Treatment, care and support                                 | TCS-1b   | TCS-1b Percentage of adults (15 and<br>above) on ART among all adults living<br>with HIV at the end of the reporting<br>period                                  | Non cumulative – other   | PSLS monitoring Report<br>2022 | N: 670,267<br>D: 581,036<br>% 115.36%                                    | D:            | Provide results                     |
| below appear.                     | Treatment, care and support                                 | TCS-8    | TCS-8 Percentage of people living with<br>HIV and on ART with viral load test result                                                                            | Non cumulative – other   | PSLS monitoring Report<br>2022 | N:         2,314           D:         3,269           %         70.79%   | D:            | Provide results                     |
| Financial                         |                                                             | TCS-9    | TCS-9 Percentage of people living with<br>HIV and currently on antiretroviral<br>therapy who are receiving multi month<br>dispensing of antiretroviral medicine | Non cumulative – other   | PSLS monitoring Report<br>2022 | N:175,961D:290,518%60.57%                                                |               | Provide results                     |
| Cash Reconciliation               |                                                             | TCS-10   | TCS-10 Percentage of pregnant women<br>living with HIV who received<br>antiretroviral medicine to reduce the risk<br>of vertical transmission of HIV            | Non cumulative - special | PSLS monitoring Report<br>2022 | N:         22,987           D:         40,237           %         57.13% | D:            | Provide results                     |
| Open Advances (simplifi           | ed)<br>s B                                                  | VT-1     | VT-1 Percentage of pregnant women who know their HIV status                                                                                                     | Non cumulative - special | PSLS monitoring Report<br>2022 | N:         25,402           D:         40,237           %         63.13% | D:            | Provide results                     |

්ර THE GLOBAL FUND

Technical Support

Introduction

Access

GC7 regular grant

GC6 regular grant

> GC6 regular & C19RM

GC6 C19RM only grant

Resources

grant

| low to: Co<br>egular gr       | -             | lete the                    | e Pulse        | Check for Grant C                                                                                                                                  | ycle 7                         | Com                           | plete Valida<br>(Check data |                         |
|-------------------------------|---------------|-----------------------------|----------------|----------------------------------------------------------------------------------------------------------------------------------------------------|--------------------------------|-------------------------------|-----------------------------|-------------------------|
| ulse Check                    | Open fu       | ill screen                  |                |                                                                                                                                                    |                                |                               | ((•)) Online                | Last auto saved: ✓ Save |
| Programmatic                  | Covera        | age Indicator               |                | Results from the Coverage El                                                                                                                       | ementary                       | XXX-Z-PR1P02                  |                             |                         |
| Coverage Elementary Indicator | > Valid       | -                           |                | Indicators tab automatically                                                                                                                       |                                |                               |                             |                         |
| overage Indicator             | / validations |                             |                | the associated Numerator                                                                                                                           |                                |                               | A I warnings                |                         |
| Financial                     | ltem          | Module                      | Indicator Code | Denominators of the Cove<br>Indicators.                                                                                                            | erage                          | Baseline                      | Results                     | Action                  |
|                               | 1             | Treatment, care and support | TCS-1.1        | end of the reporting period                                                                                                                        | ort                            | N: 82,4<br>D: 71,7<br>% 87.0  | 18 <b>D:</b> 50             | Provide results         |
|                               | 2             | Treatment, care and support | TCS-1c         | TCS-1c Percentage of children (under 15)<br>on ART among all children living with Non cumulative – other<br>HIV at the end of the reporting period | ing Report                     | D: 7,9                        | 40 N:<br>87 D:<br>1% %      | Provide results         |
|                               | 3             | Treatment, care and support | TCS-1b         | TCS-1b Percentage of adults (15 and<br>above) on ART among all adults living<br>with HIV at the end of the reporting<br>period                     | PSLS moniton<br>2022           | <b>D:</b> 581,0               | 67 N:<br>36 D:<br>% %       | Provide results         |
|                               | 4             | Treatment, care and support | TCS-8          | TCS-8 Percentage of people living with<br>HIV and on ART with viral load test result                                                               | PSLS monitoring Report<br>2022 | <b>D:</b> 3,2                 | 14 N:<br>69 D:<br>1% %      | Provide results         |
|                               | 5             | Treatment, care and support | TCS-9          | TCS-9 Percentage of people living with<br>HIV and currently on antiretroviral<br>therapy who are receiving multi month                             | PSLS monitoring Report<br>2022 | N: 175,<br>D: 290,5<br>% 60.5 |                             | Provide results         |

dispensing of antiretroviral medicine

TCS-10 Percentage of pregnant women 22,987 N: N: living with HIV who received PSLS monitoring Report D: 40,237 **D**: Non cumulative - special 2022 antiretroviral medicine to reduce the risk % 57.13% % of vertical transmission of HIV N: 25,402 N: VT-1 Percentage of pregnant women PSLS monitoring Report D: 40,237 **D:** Non cumulative - special 2022 who know their HIV status % 63.13% %