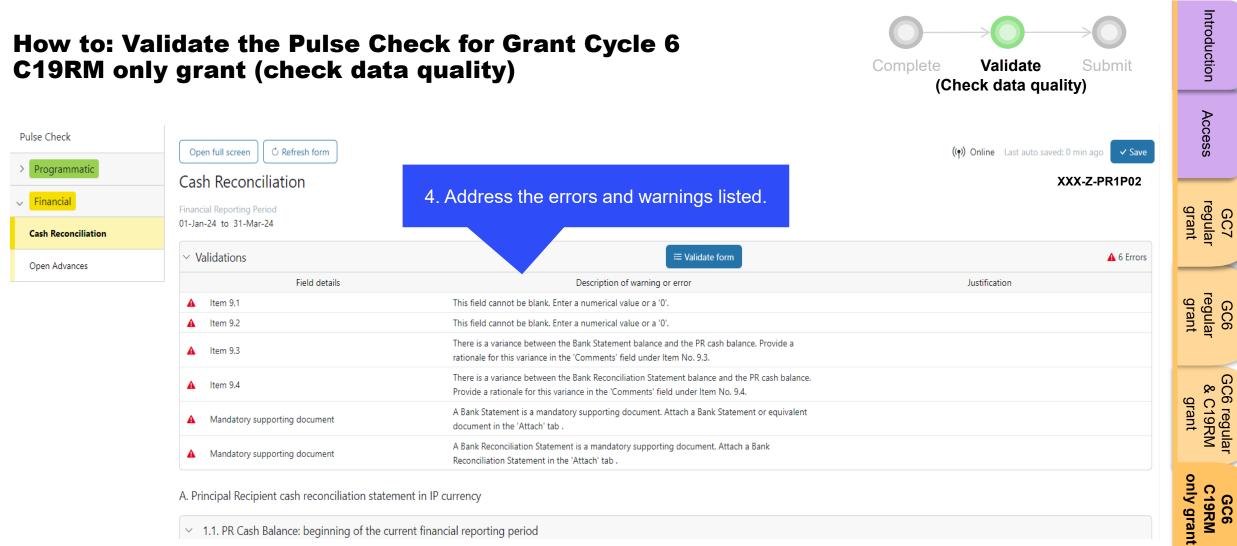

Reporting through the Pulse Check encourages early identification of issues and supports decision-making and prioritization to meet grant targets. Reporting content is based on the specific grant cycle (e.g., Grant Cycle 6 versus Grant Cycle 7) and the grant type (Regular, C19RM, or both), as illustrated in the visual below.