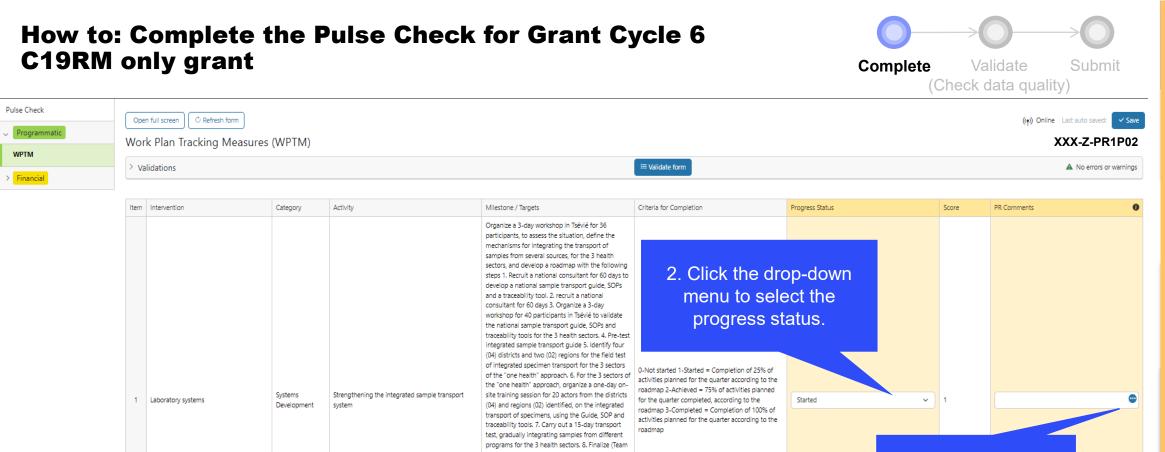

\* The number of confirmed malaria cases treated cannot be greater that the number of suspected cases tested.

<sup>\*\*</sup> The number of PLHIV on ART captured as denominator for TB/HIV-7.1 should match the number of PLHIV on ART captured as numerator for TCS-1.1.