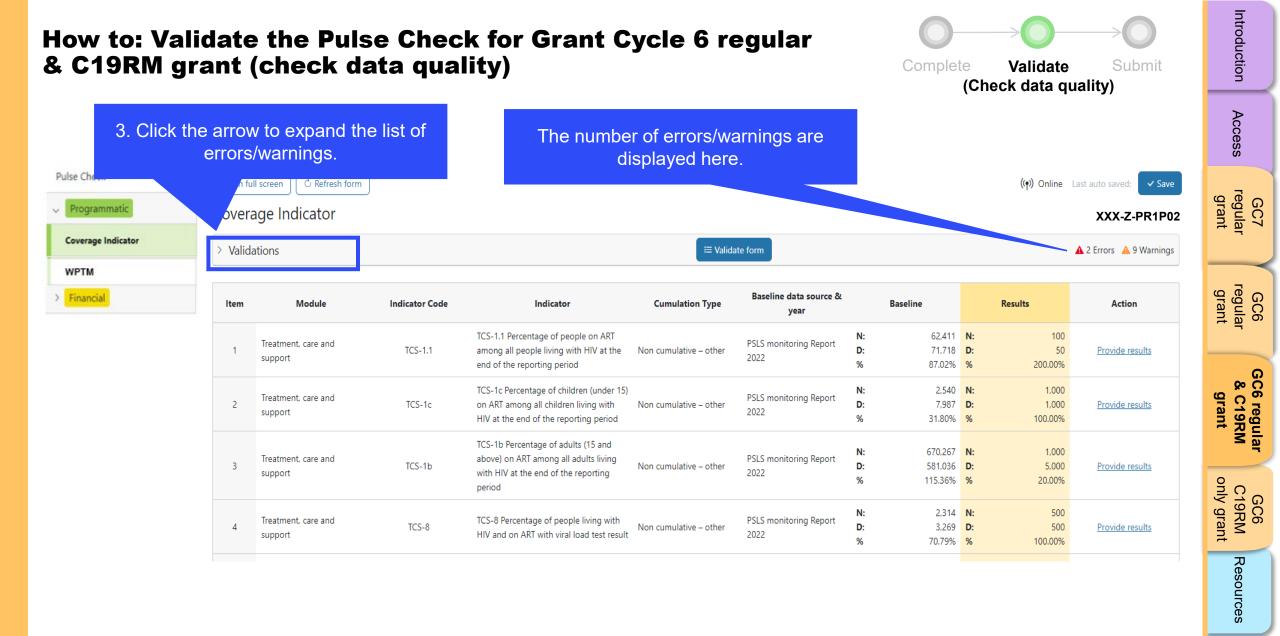

S THE GLOBAL FUND

| w to: Comp<br>jular grant         | to: Complete the Pulse Check for Grant Cycle 7<br>lar grant |          |                                                                                                                                                                 |                          |                                |                                                                          |               | te Subn<br>quality)                 |
|-----------------------------------|-------------------------------------------------------------|----------|-----------------------------------------------------------------------------------------------------------------------------------------------------------------|--------------------------|--------------------------------|--------------------------------------------------------------------------|---------------|-------------------------------------|
| grammatic Cove                    | full screen C Refresh form                                  |          |                                                                                                                                                                 |                          |                                |                                                                          | ((•́)) Online | Last auto saved: v S<br>XXX-Z-PR1P0 |
| rage Elementary Indicator > Valio | dations                                                     |          |                                                                                                                                                                 | 🗮 Valida                 | te form                        |                                                                          |               | 🔺 1 Warnir                          |
| ancial                            |                                                             | Code     | Indicator                                                                                                                                                       | Cumulation Type          | Baseline data source &<br>year | Baseline                                                                 | Results       | Action                              |
|                                   | on the "Covera<br>dicator" tab.                             | ige<br>1 | TCS-1.1 Percentage of people on ART<br>among all people living with HIV at the<br>end of the reporting period                                                   | Non cumulative – other   | PSLS monitoring Report<br>2022 | N: 62,411<br>D: 71,718<br>% 87.02%                                       | <b>D:</b> 0   | Provide results                     |
| 2                                 | Treatment, care and support                                 | TCS-1c   | TCS-1c Percentage of children (under 15)<br>on ART among all children living with<br>HIV at the end of the reporting period                                     | Non cumulative – other   | PSLS monitoring Report<br>2022 | N:         2,540           D:         7,987           %         31.80%   | D:            | Provide results                     |
| Click to expand<br>and the tabs   | Treatment, care and support                                 | TCS-1b   | TCS-1b Percentage of adults (15 and<br>above) on ART among all adults living<br>with HIV at the end of the reporting<br>period                                  | Non cumulative – other   | PSLS monitoring Report<br>2022 | N: 670,267<br>D: 581,036<br>% 115.36%                                    | D:            | Provide results                     |
| below appear.                     | Treatment, care and support                                 | TCS-8    | TCS-8 Percentage of people living with<br>HIV and on ART with viral load test result                                                                            | Non cumulative – other   | PSLS monitoring Report<br>2022 | N:         2,314           D:         3,269           %         70.79%   | D:            | Provide results                     |
| Financial                         |                                                             | TCS-9    | TCS-9 Percentage of people living with<br>HIV and currently on antiretroviral<br>therapy who are receiving multi month<br>dispensing of antiretroviral medicine | Non cumulative – other   | PSLS monitoring Report<br>2022 | N:175,961D:290,518%60.57%                                                |               | Provide results                     |
| Cash Reconciliation               |                                                             | TCS-10   | TCS-10 Percentage of pregnant women<br>living with HIV who received<br>antiretroviral medicine to reduce the risk<br>of vertical transmission of HIV            | Non cumulative - special | PSLS monitoring Report<br>2022 | N:         22,987           D:         40,237           %         57.13% | D:            | Provide results                     |
| Open Advances (simplifi           | ed)<br>s B                                                  | VT-1     | VT-1 Percentage of pregnant women who know their HIV status                                                                                                     | Non cumulative - special | PSLS monitoring Report<br>2022 | N:         25,402           D:         40,237           %         63.13% | D:            | Provide results                     |

්ර THE GLOBAL FUND

Technical Support

Introduction

Access

GC7 regular grant

GC6 regular grant

> GC6 regular & C19RM

GC6 C19RM only grant

Resources

grant

| low to: Co<br>egular gr       | -             | lete the                    | e Pulse        | Check for Grant C                                                                                                                                  | ycle 7                         | Com                           | plete Valida<br>(Check data |                         |
|-------------------------------|---------------|-----------------------------|----------------|----------------------------------------------------------------------------------------------------------------------------------------------------|--------------------------------|-------------------------------|-----------------------------|-------------------------|
| ulse Check                    | Open fu       | ill screen                  |                |                                                                                                                                                    |                                |                               | ((•)) Online                | Last auto saved: ✓ Save |
| Programmatic                  | Covera        | age Indicator               |                | Results from the Coverage El                                                                                                                       | ementary                       | XXX-Z-PR1P02                  |                             |                         |
| Coverage Elementary Indicator | > Valid       | -                           |                | Indicators tab automatically                                                                                                                       |                                |                               |                             |                         |
| overage Indicator             | / validations |                             |                | the associated Numerator                                                                                                                           |                                |                               | A I warnings                |                         |
| Financial                     | ltem          | Module                      | Indicator Code | Denominators of the Cove<br>Indicators.                                                                                                            | erage                          | Baseline                      | Results                     | Action                  |
|                               | 1             | Treatment, care and support | TCS-1.1        | end of the reporting period                                                                                                                        | ort                            | N: 82,4<br>D: 71,7<br>% 87.0  | 18 <b>D:</b> 50             | Provide results         |
|                               | 2             | Treatment, care and support | TCS-1c         | TCS-1c Percentage of children (under 15)<br>on ART among all children living with Non cumulative – other<br>HIV at the end of the reporting period | ing Report                     | D: 7,9                        | 40 N:<br>87 D:<br>1% %      | Provide results         |
|                               | 3             | Treatment, care and support | TCS-1b         | TCS-1b Percentage of adults (15 and<br>above) on ART among all adults living<br>with HIV at the end of the reporting<br>period                     | PSLS moniton<br>2022           | <b>D:</b> 581,0               | 67 N:<br>36 D:<br>% %       | Provide results         |
|                               | 4             | Treatment, care and support | TCS-8          | TCS-8 Percentage of people living with<br>HIV and on ART with viral load test result                                                               | PSLS monitoring Report<br>2022 | <b>D:</b> 3,2                 | 14 N:<br>69 D:<br>1% %      | Provide results         |
|                               | 5             | Treatment, care and support | TCS-9          | TCS-9 Percentage of people living with<br>HIV and currently on antiretroviral<br>therapy who are receiving multi month                             | PSLS monitoring Report<br>2022 | N: 175,<br>D: 290,5<br>% 60.5 |                             | Provide results         |

dispensing of antiretroviral medicine

TCS-10 Percentage of pregnant women 22,987 N: N: living with HIV who received PSLS monitoring Report D: 40,237 **D**: Non cumulative - special 2022 antiretroviral medicine to reduce the risk % 57.13% % of vertical transmission of HIV N: 25,402 N: VT-1 Percentage of pregnant women PSLS monitoring Report D: 40,237 **D:** Non cumulative - special 2022 who know their HIV status % 63.13% %