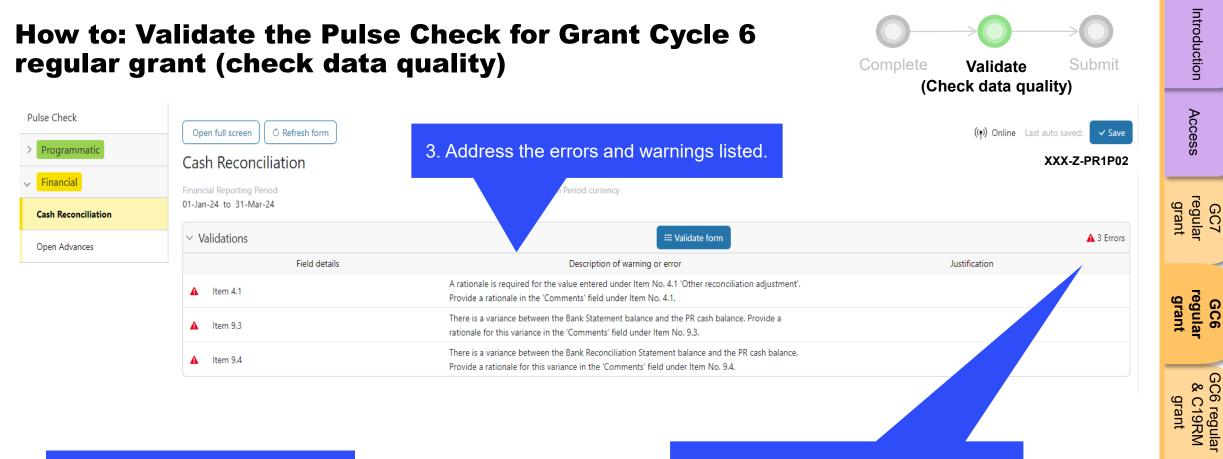

cumulative                                                 | HMIS<br>2020                           | N: 4,298<br>D: 5,578<br>% 77.05%     | D:                      | 0<br>100 <u>Provide results</u><br>0.00%       |                                          |
|                        |           |                             |                        |                                                                                                                                     |                                                                |                                        |                                      |                         |                                                | Resources                                |



Technical Support





**∽** THE GLOBAL FUND



4. Once the errors/warnings have been addressed, click on "Validate form" again to see if further action is required.

The number of errors/warnings are displayed here.



only grant

GC6 C19RM

Resources

Technica Support

**今 THE GLOBAL FUND** 



**∽** THE GLOBAL FUND



|                                                                                                                              | Validate the Pu<br>grant (check da | Complete Validate Submit<br>(Check data quality)                                                                | Introduction                                                                                                                                             |                                 |
|-----------------------------------------------------