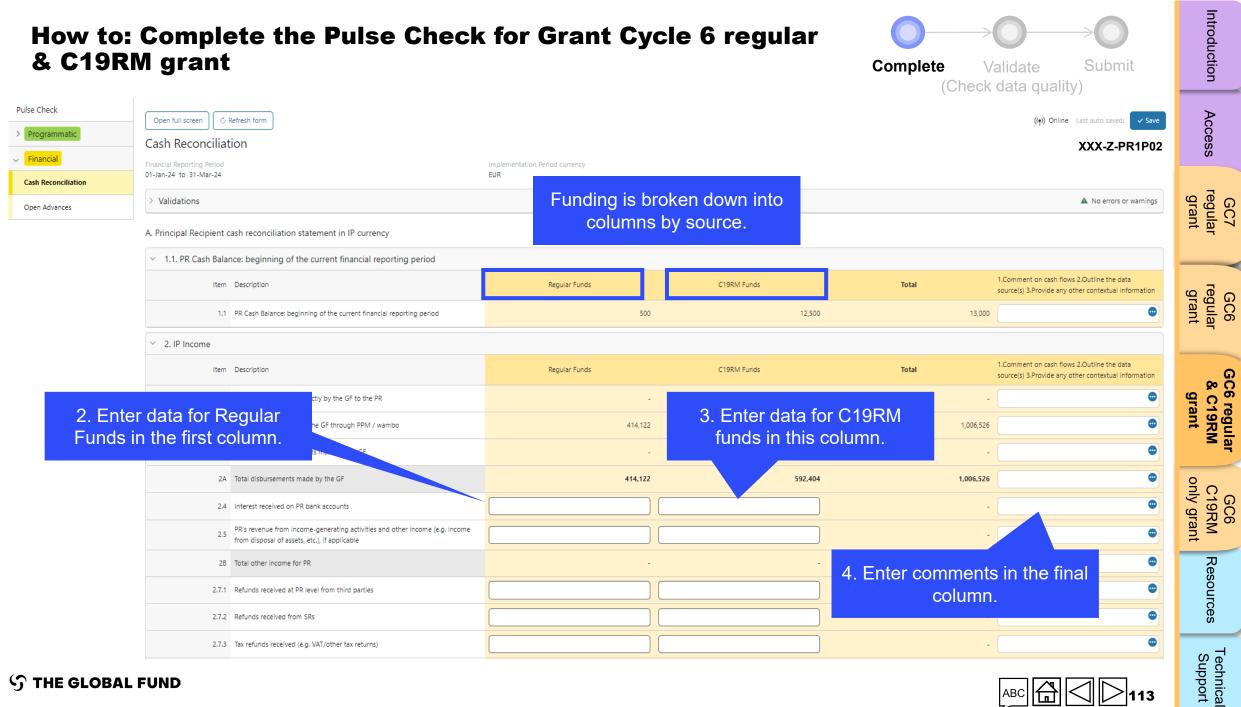

### How to: Complete the Pulse Check for Grant Cycle 7 regular grant

Open full screen 🕴 🖒 Refresh form

| > Programmatic      | Cash Reconc                                    | iliation                                                                                                                   |                                       |       | XXX-Z-PR1P02                                                                                       | SSE                             |
|---------------------|------------------------------------------------|----------------------------------------------------------------------------------------------------------------------------|---------------------------------------|-------|----------------------------------------------------------------------------------------------------|---------------------------------|
| Cash Reconciliation | Financial Reporting Pe<br>01-Jan-24 to 31-Mar- |                                                                                                                            | Implementation Period currency<br>EUR |       |                                                                                                    | GC7<br>regular<br>grant         |
| Open Advances       | > Validations                                  |                                                                                                                            | a validate fo                         | orm   | 🛕 15 Errors 🔺 1 Warnings                                                                           | 1)7<br>Int                      |
|                     | A. Principal Recipi                            | ent cash reconciliation statement in IP currency                                                                           |                                       |       |                                                                                                    |                                 |
|                     | on the "Cas                                    |                                                                                                                            | ) period                              |       |                                                                                                    | GC6<br>regular<br>grant         |
| Recon               | ciliation" tab                                 |                                                                                                                            | Regular Funds                         | Total | 1.Comment on cash flows 2.Outline the data source(s)<br>3.Provide any other contextual information | nt 1lar                         |
|                     | 1.1                                            | PR Cash Balance: beginning of the current financial reporting period                                                       |                                       |       | -                                                                                                  | °00                             |
|                     | <ul> <li>2. IP Income</li> </ul>               |                                                                                                                            |                                       |       |                                                                                                    | 36 regu<br>, C19R<br>grant      |
|                     | ltem                                           | Description                                                                                                                | Regular Funds                         | Total | 1.Comment on cash flows 2.Outline the data source(s)<br>3.Provide any other contextual information | GC6 regular<br>& C19RM<br>grant |
|                     | 2.1                                            | Disbursements made directly by the GF to the PR                                                                            |                                       |       | -                                                                                                  | 90                              |
|                     | 2.2                                            | Disbursements made by the GF through PPM / wambo                                                                           |                                       |       | -                                                                                                  | GC6<br>C19RM<br>only grant      |
|                     | 2.3                                            | Other direct disbursements made by the GF                                                                                  |                                       |       | -                                                                                                  |                                 |
|                     | 2A                                             | Total disbursements made by the GF                                                                                         |                                       |       | -                                                                                                  | Reso                            |
|                     | 2.4                                            | Interest received on PR bank accounts                                                                                      |                                       |       | -                                                                                                  | Resources                       |
|                     | 2.5                                            | PR's revenue from income-generating activities and other income (e.g. income from disposal of assets, etc.), if applicable |                                       |       | -                                                                                                  | $ \rightarrow $                 |
|                     |                                                |                                                                                                                            |                                       |       |                                                                                                    | Tec<br>Su                       |