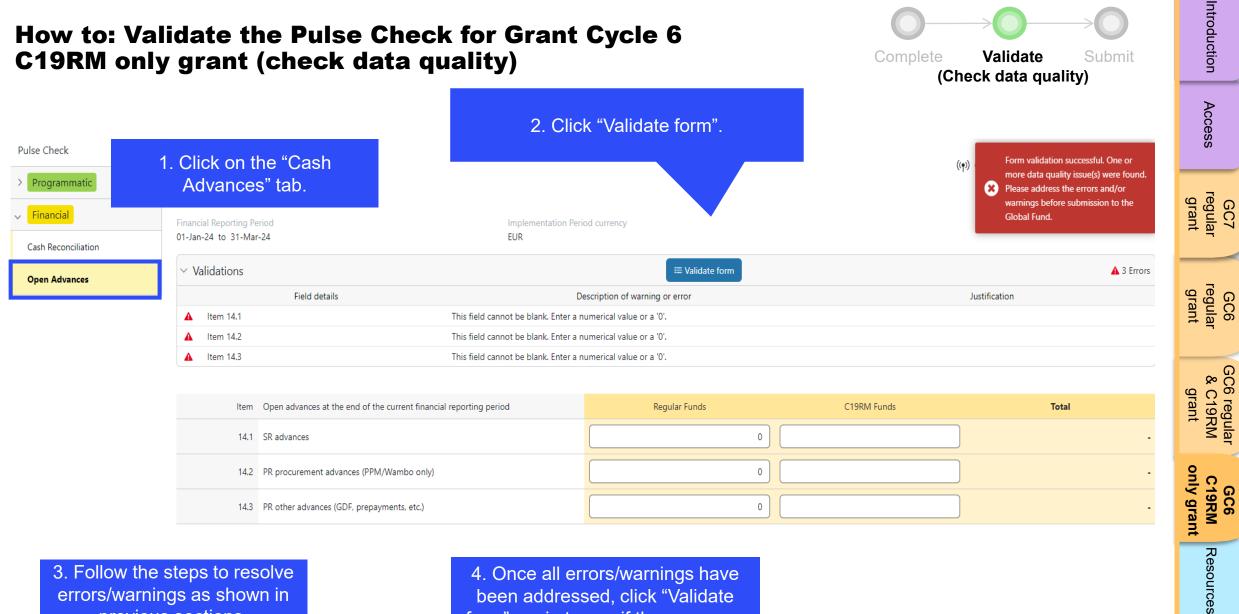

### **Submit the Pulse Check for Grant Cycle 6** regular grant

**S** THE GLOBAL FUND

98

Introduction

GC6 C19RM

Resources

Technical Support

Introduction