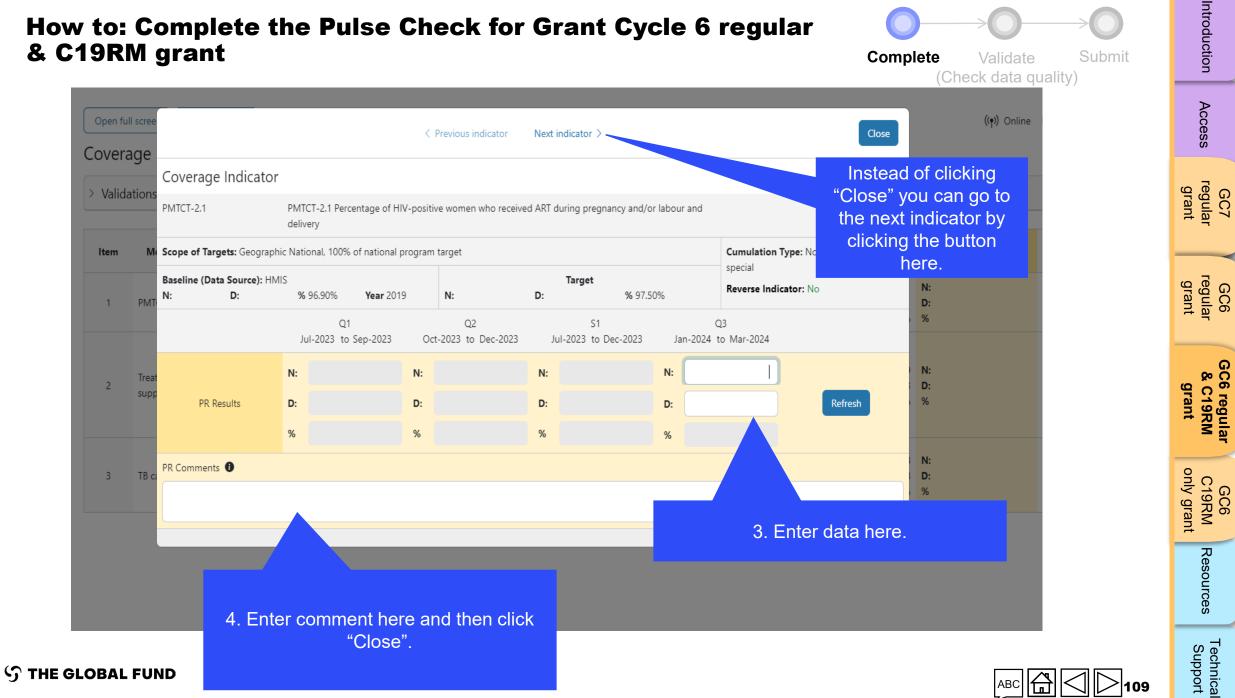

<br>end of the reporting period          | 2. Click on the "Provide result<br>enter comments. |                             | s" link to    | 529 N:<br>333 D:<br>5% %                                  |          | Provide results | GC6 regular<br>& C19RM<br>grant |
|                            | 3                                                                | TB care and prevention      | TCP-8                  | TCP-8 Percentage of new and relapse T<br>patients tested using WHO<br>recommended rapid tests at the time o<br>diagnosis | Non cumulative                                     | HMIS<br>2020                | N:<br>D:<br>% | 4,298 N:<br>5,578 D:<br>77.05% %                          |          | Provide results | GC6<br>C19RM<br>only grant      |



 $\mathfrak{S}$  THE GLOBAL FUND



# & C19RM grant



| Check                                         | Open full screen   | esh form               |                                                      |                                                                                                                                                                                                                                                                                                       |                                                                                                                                                                                                                                              |                 | (0    | ۹) Online Last auto saved: 🗸 Save | Access              |
|--------