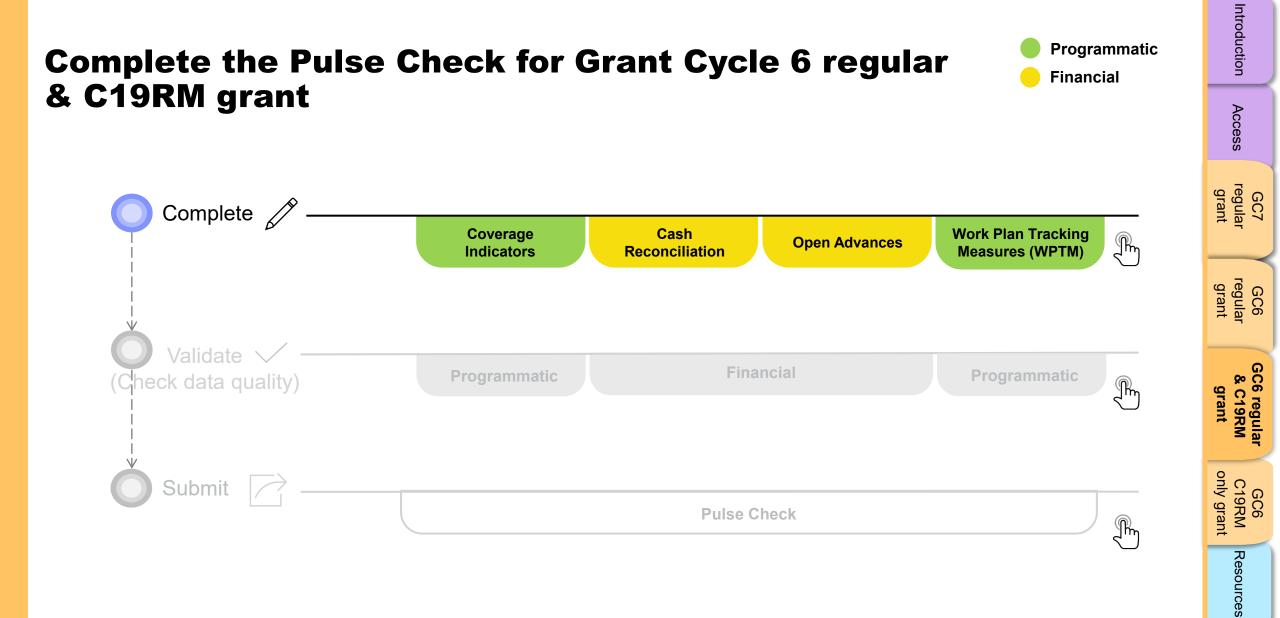

#### GC6 regular grant Grant Grant Cycle Type Tabs included in the Pulse Check **Coverage Elementary** Coverage Cash **Open Advances** GC7 Regular Indicators Reconciliation Indicators grant Coverage Cash Regular **Open Advances** GC6 Indicators Reconciliation GC6 C19RM only grant Coverage Cash Work Plan Tracking Regular & C19RM **Open Advances** GC6 Indicators Reconciliation Measures (WPTM) Resources Cash Work Plan Tracking **Open Advances** GC6 C19RM only Reconciliation Measures (WPTM) Technical Support **C** THE GLOBAL FUND 6

Reporting through the Pulse Check encourages early identification of issues and supports decision-making and prioritization to meet grant targets. Reporting content is based on the specific grant cycle (e.g., Grant Cycle 6 versus Grant Cycle 7) and the grant type (Regular, C19RM, or both), as illustrated in the visual below.