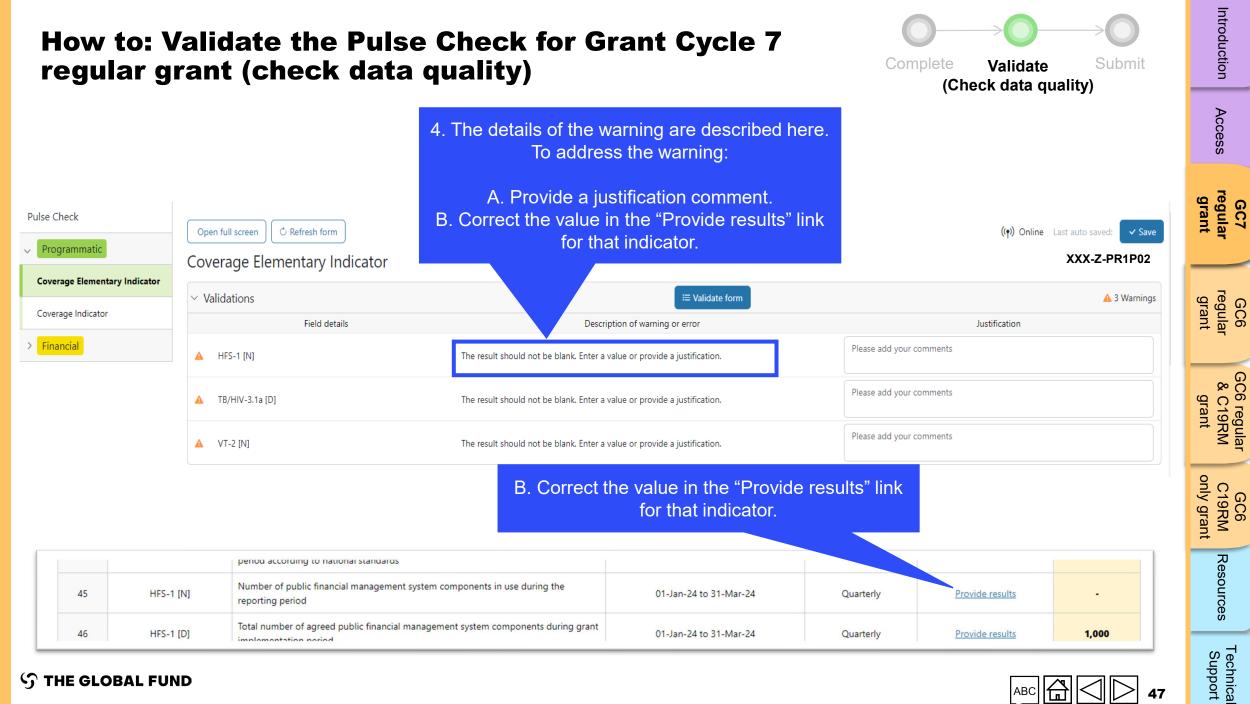

# How to: Complete the Pulse Check for Grant Cycle 7 regular grant Shows whether

| pen full scr |              | ((•ှ) Online Last au                                                                                                                                                                                                                                 | ito saved: 🗸 Sav         |               |                 |                      |
|--------------|--------------|------------------------------------------------------------------------------------------------------------------------------------------------------------------------------------------------------------------------------------------------------|--------------------------|---------------|-----------------|----------------------|
| verage       | e Elementary | Indicator                                                                                                                                                                                                                                            |                          |               | XX              | X-Z-PR1P02           |
| Validatio    | ns           |                                                                                                                                                                                                                                                      | E Validate form          |               | A N             | o errors or warnings |
|              |              |                                                                                                                                                                                                                                                      |                          |               |                 |                      |
| ltem         | Code         | Indicator                                                                                                                                                                                                                                            | Results reporting period | Frequency     | Action          | Results              |
| 1            | TCS-1.1 [N]  | Number of people on ART at the end of the reporting period                                                                                                                                                                                           | 01-Jan-24 to 31-Mar-24   | Quarterly     | Provide results | -                    |
| 2            | TCS-1.1 [D]  | Estimated number of people living with HIV                                                                                                                                                                                                           | 01-Jan-24 to 31-Mar-24   | Quarterly     | Provide results | -                    |
| 3            | TCS-1c [N]   | Number of children (under 15) on ART at the end of the reporting period                                                                                                                                                                              | 01-Jan-24 to 31-Mar-24   | Quarterly     | Provide results | -                    |
| 4            | TCS-1c [D]   | Estimated number of children (under 15) living with HIV                                                                                                                                                                                              | 01-Jan-24 to 31-Mar-24   | Quarterly     | Provide results | -                    |
| 5            | TCS-1b [N]   | Number of adults (15 and above) on ART at the end of the reporting period                                                                                                                                                                            | 01-Jan-24 to 31-Mar-24   | Quarterly     | Provide results | -                    |
| 6            | TCS-1b [D]   | Estimated number of adults (15 and above) living with HIV                                                                                                                                                                                            | 01-Jan-24 to 31-Mar-24   | Qua           | Provide results | -                    |
| 7            | TCS-8 [N]    | Number of people living with HIV on ART with at least one routine viral load test result during the reporting period                                                                                                                                 | 01-Jan-24 to 31-Mar      |               | Provide results | -                    |
| 8            | TCS-8 [D]    | Number of people living with HIV on ART for at least six months                                                                                                                                                                                      | 01-Jan-24 to 31-Mar 2    | 2.Click to    | Provide results | -                    |
| 9            | TCS-9 [N]    | Number of people living with HIV and currently on ART who received 3 – 5 or >6 months of ARV medicine at their most recent ARV medicine pick-up                                                                                                      | 01-Jan-24 to 31-Mar      | /ide results. | Provide results | -                    |
| 10           | TCS-10 [N]   | Number of pregnant women living with HIV who delivered during the reporting period and received antiretroviral medicines to reduce the risk of vertical transmission of HIV                                                                          | 01-Jan-24 to 31-Mar-24   | Quarterly     | Provide results | -                    |
| 11           | TCS-10 [D]   | Estimated number of HIV-positive women who delivered during the reporting period                                                                                                                                                                     | 01-Jan-24 to 31-Mar-24   | Quarterly     | Provide results | -                    |
| 12           | VT-1 [N]     | Number of pregnant women attending antenatal clinics and/or giving birth at a facility<br>who were tested for HIV during pregnancy, at labour and/or delivery, or those who<br>already knew they were HIV-positive at the first antenatal care visit | 01-Jan-24 to 31-Mar-24   | Quarterly     | Provide results | -                    |
| 13           | VT-1 [D]     | Estimated number of pregnant women giving birth in the past 12 months                                                                                                                                                                                | 01-Jan-24 to 31-Mar-24   | Quarterly     | Provide results | _                    |

Resources

 $\mathfrak{G}$  THE GLOBAL FUND

Pulse Check

> Financial

Programmatic

Coverage Indicator

**Coverage Elementary Indicator** 

Access