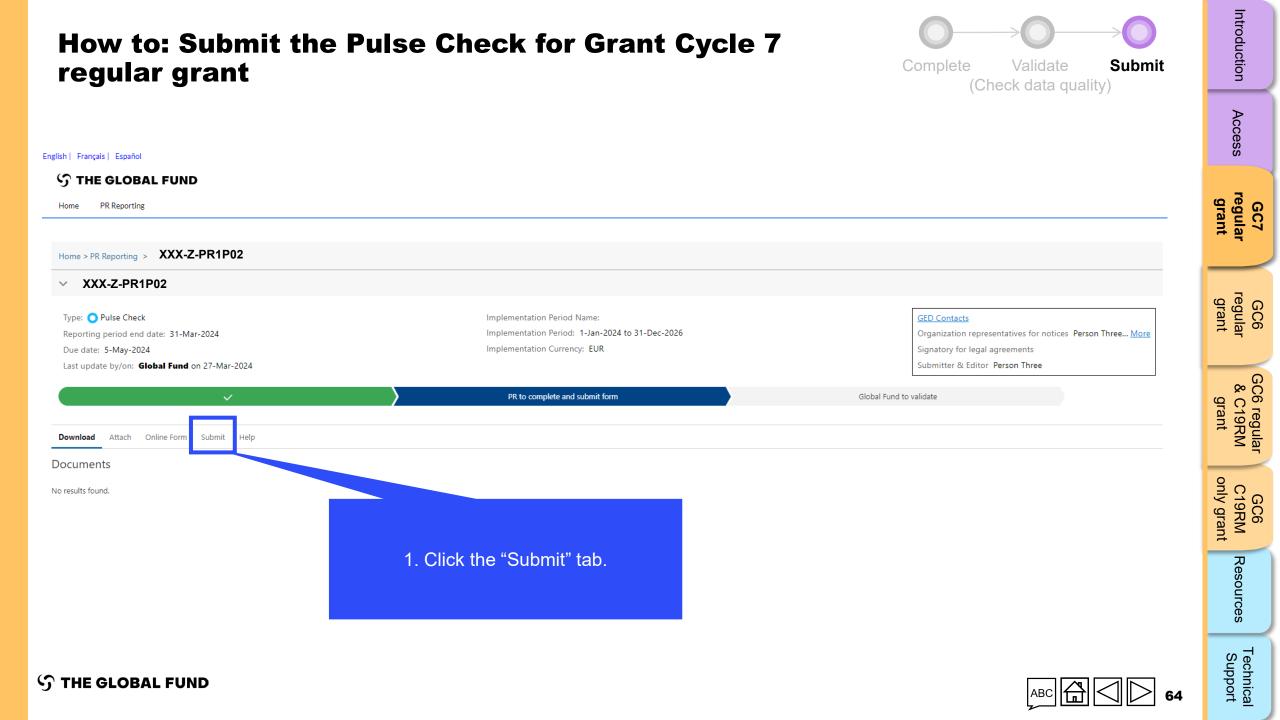

| Resources                       |
| ၄ာ THE GLOBAL FUND                                                                                                                                   |                                |                                                                                                                              | ABC 🛱 🗌 🕞 59                                                                                                                                             | Technical<br>Support            |





**S** THE GLOBAL FUND





# Submit the Pulse Check for Grant Cycle 7 regular grant





Introduction

Access

Technical Support

**今 THE GLOBAL FUND** 





| How to: Subm<br>regular grant                  | nit the Pulse                       | e Check for Gran                        | t Cycle 7                   | Complete<br>(Che                         | Validate Submit                | Introduction                    |
|------------------------------------------------|-------------------------------------|-----------------------------------------|-----------------------------|------------------------------------------|--------------------------------|---------------------------------|
| Download Attach Online Form <b>Submit</b> Help | )                                   |                                         |                             |                                          |                                | Access