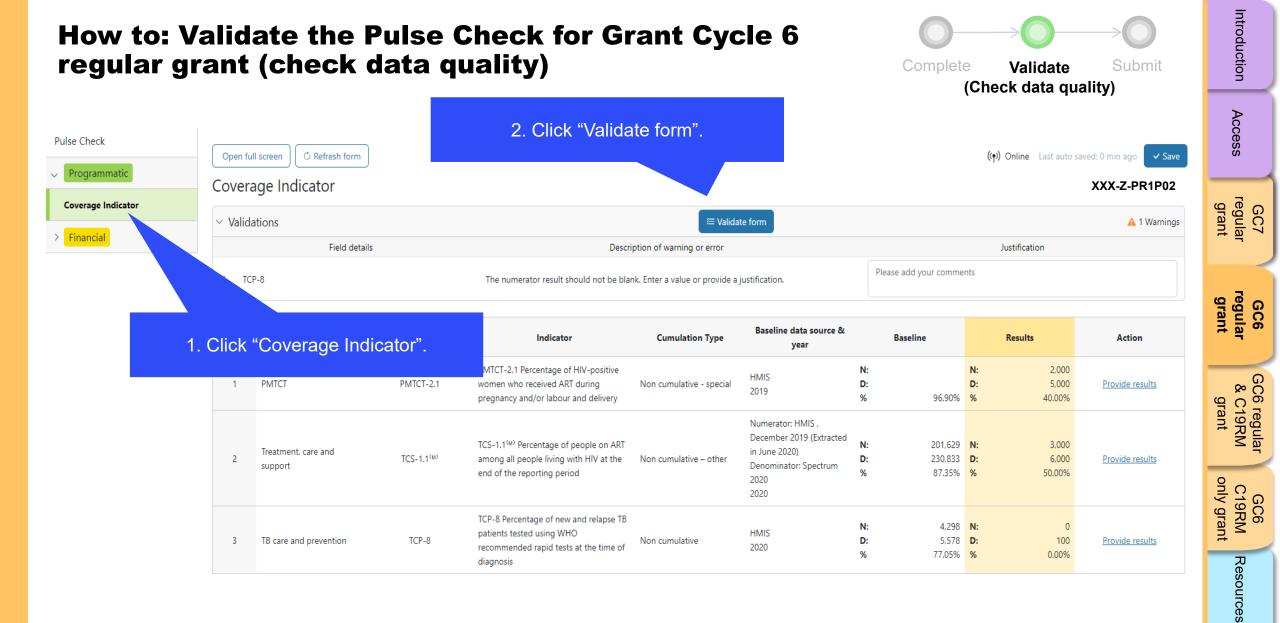

| •         |
| If the current reported amount is less than previous validated amounts for item 2 to item 4                               | Update the value or provide a justification                       | A Warning |



### **Open Advances error**

The following triggers are embedded in the online report to support users to overcome common mistakes prior submission of the report.

**Errors** - block submission unless corrected

| Open Advances Error Message | Action Required                  | Туре  |
|-----------------------------|----------------------------------|-------|
| This field cannot be blank  | Enter a numerical value or a '0' | Error |





GC7 regular grant

Access

GC6 regular grant

GC6 regular & C19RM grant

GC6 C19RM only grant

Resources

Technical Support





#### **今 THE GLOBAL FUND**

Technical Support





**今 THE GLOBAL FUND** 

| regular g                    | gran          | date the Po<br>t (check da<br>ul screen C Refresh form | ata c<br>5. ( | Check for G<br>quality)<br>Once the errors and w<br>n addressed, click on<br>again.                                                                                                                                                           | varnings have                  | e                                                                                                               | Complet                                                      | e Validate<br>(Check data qu<br>(۱۹) Online Last auto |                                 | Introduction Access                     |
|----------------