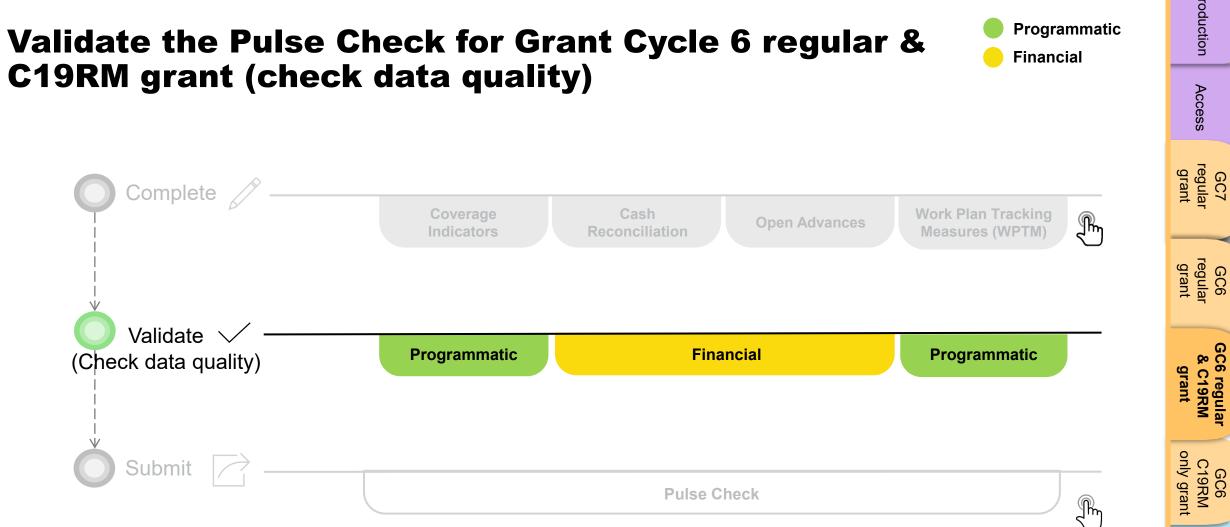

#### Grant Cycle 6 regular & C19RM grant

- <u>Complete</u>
- Validate (Check data quality)
- <u>Submit</u>