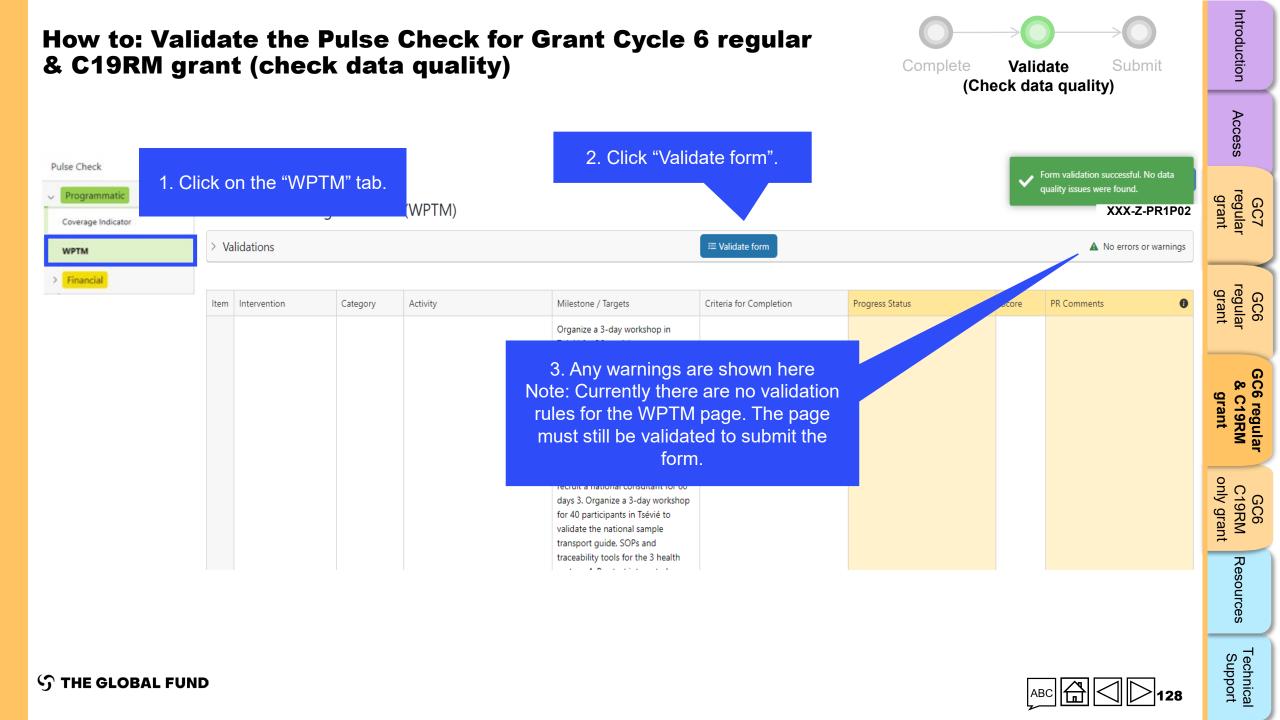

#### GC6 regular grant Grant Grant Cycle Type Tabs included in the Pulse Check **Coverage Elementary** Coverage Cash **Open Advances** GC7 Regular Indicators Reconciliation Indicators grant Coverage Cash Regular **Open Advances** GC6 Indicators Reconciliation GC6 C19RM only grant Coverage Cash Work Plan Tracking Regular & C19RM **Open Advances** GC6 Indicators Reconciliation Measures (WPTM) Resources Cash Work Plan Tracking **Open Advances** GC6 C19RM only Reconciliation Measures (WPTM) Technical Support **C** THE GLOBAL FUND 6