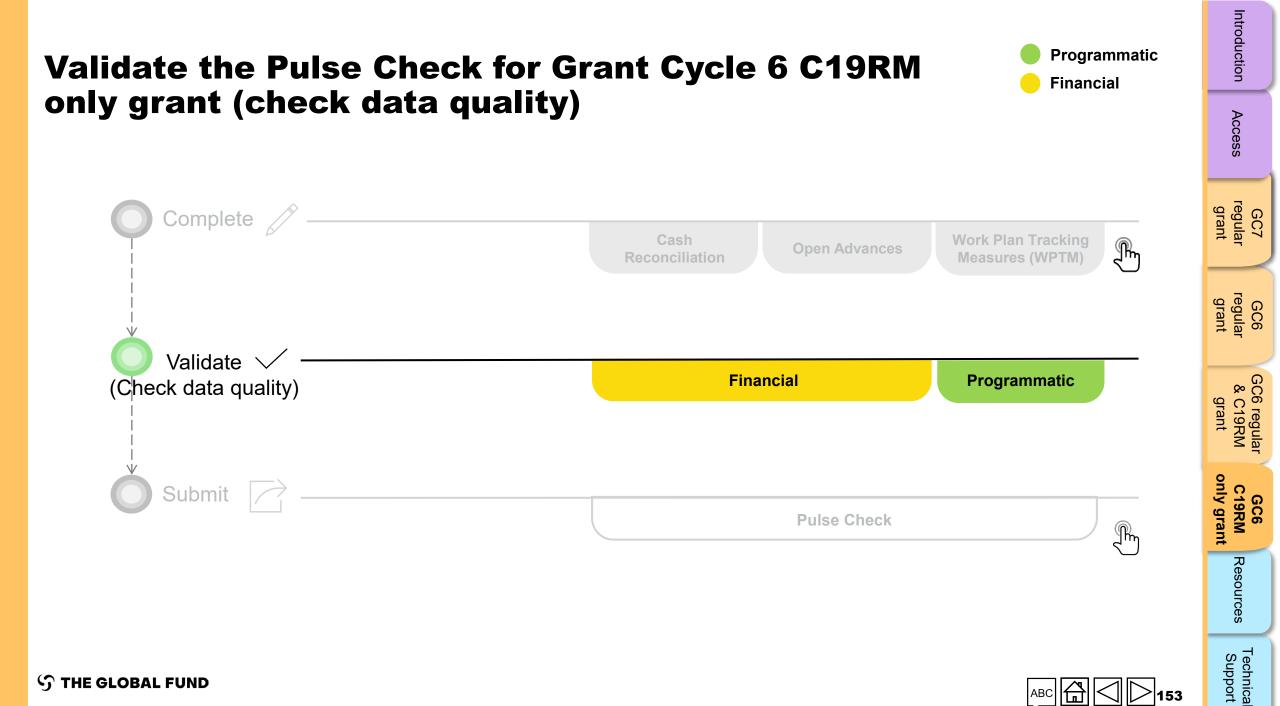

rors or warnings                             | GC7<br>regular<br>grant         |
|                                    | k on the "Open<br>vances" tab.                                                                                    | cial reporting period          | Regular Funds              | C19RM Funds | Total<br>-                                          | GC6<br>regular<br>grant         |
|                                    | 14.2       PR procurement advances (PPM/Wambo only)         14.3       PR other advances (GDF, prepayments, etc.) |                                |                            |             | -                                                   | GC6 regular<br>& C19RM<br>grant |



GC6 C19RM only grant

Resources

Technical Support

**今 THE GLOBAL FUND** 









### **Data quality checks: Errors and warnings**

- Data quality checks are a set of automated checks that the system performs to identify irregularities. The data quality checks help to:
  - Improve data quality by identifying potentially incorrect data
  - Prevent data entry errors
  - Improve data integrity and consistency
  - Speed up the review and validation process of the submitted data by Global Fund
- Data quality is checked to ensure data type, format, range, uniqueness and consistency across entries is correct/aligned.

There are two categories of data quality checks in Partner Portal:



- Alerts when the data captured contains an error.
- The PR cannot submit the PC until the error is corrected.
- Enables the PR to review and correct the data before submitting the PC for