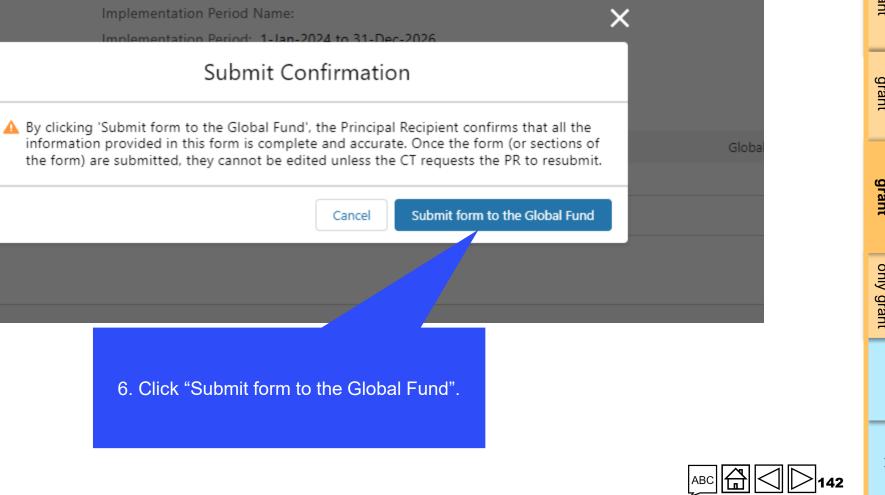

|                                                                                               |                                                               | Resources                       |
| රා THE GLOBAL FUND                                                                                                                                                                                |                                                                                               |                                                               | Technical<br>Support            |

### How to: Submit the Pulse Check for Grant Cycle 6 regular & C19RM grant





**S** THE GLOBAL FUND



### How to: Submit the Pulse Check for Grant Cycle 6 regular & C19RM grant



Complete

Introduction

regular grant GC6

GC6 regular & C19RM grant

only grant GC6 C19RM

#### English | Français | Español $\mathbf{X}$ Success! Submission successful. Thank you for submitting S THE GLOBAL FUND PR Reporting Home Home > PR Reporting XXX-Z-PR1P02 V XXX-Z-PR1P02 Implementation Period Name: XXX-Z-PR1P02 Type: 🔿 Pulse Check GED Contacts mplementation Period: 1-Jan-2024 to 31-Dec-2026 Organization representatives for notices Person Three... More Reporting period end date: 31-Mar-2024 nplementation Currency: EUR Due date: 5-May-2024 Signatory for legal agreements Last update by/on: User 1 Submitter & Editor Person Three User 1 Global Fund to validate Download Attach Online