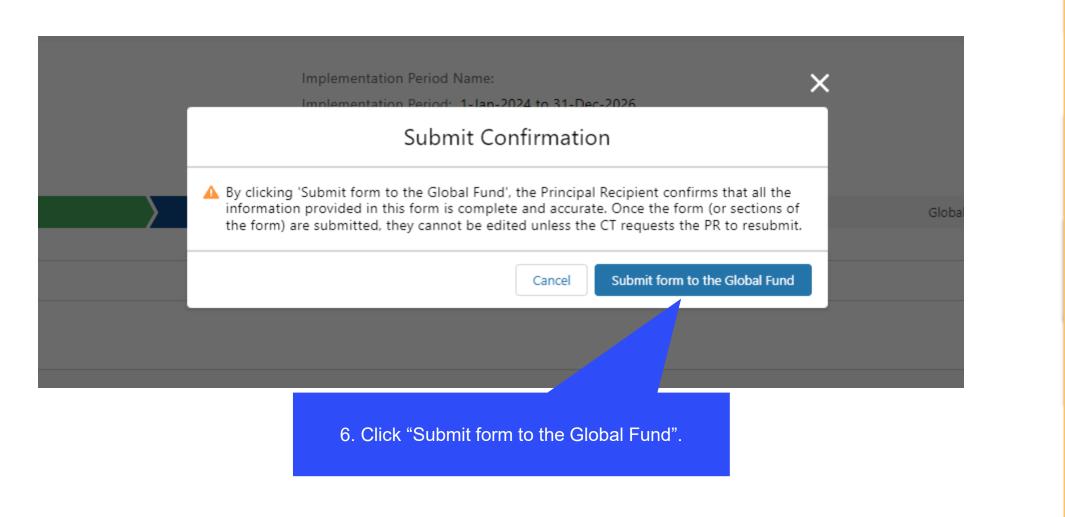

For programmatic and financial content guidance, please refer to **Pulse Check: Programmatic and Financial Content Guidance**.

All Implementation Oversight resources can be found on the dedicated on the Global Fund website.