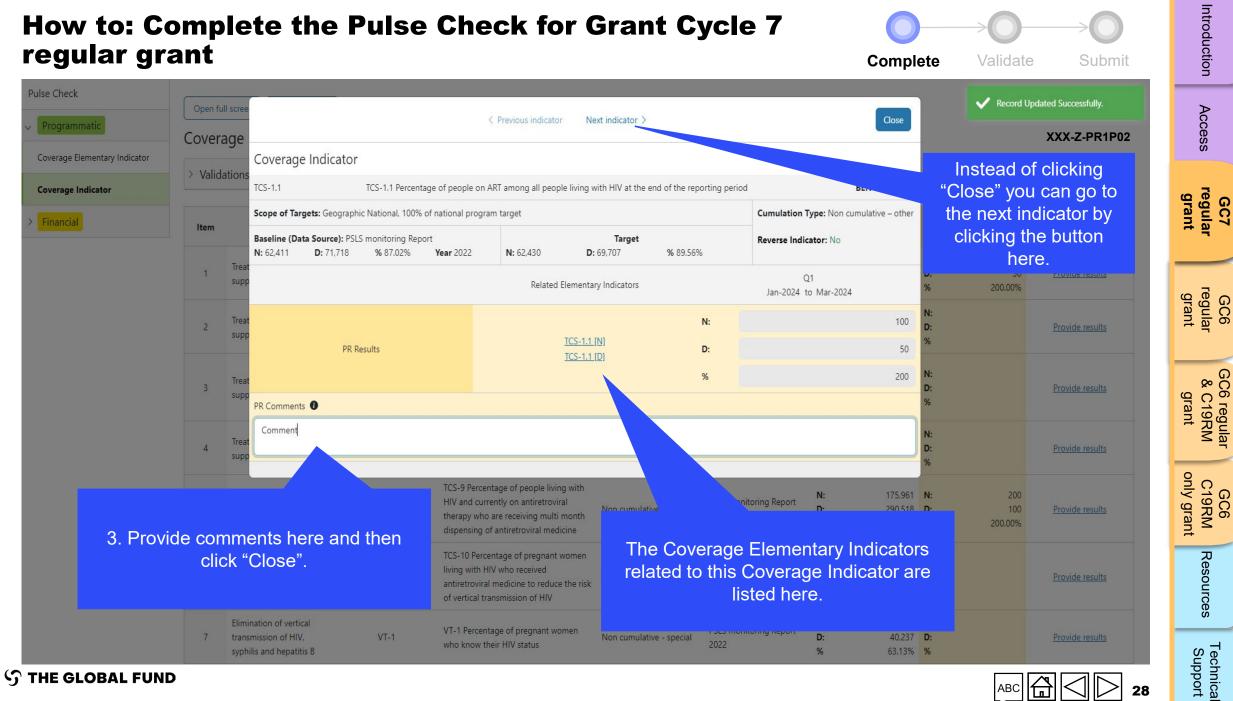

S THE GLOBAL FUND

| w to: Comp<br>jular grant         | to: Complete the Pulse Check for Grant Cycle 7<br>lar grant |          |                                                                                                                                                                 |                          |                                |                                                                          |               | te Subn<br>quality)                 |
|-----------------------------------|-------------------------------------------------------------|----------|-----------------------------------------------------------------------------------------------------------------------------------------------------------------|--------------------------|--------------------------------|--------------------------------------------------------------------------|---------------|-------------------------------------|
| grammatic Cove                    | full screen C Refresh form                                  |          |                                                                                                                                                                 |                          |                                |                                                                          | ((•́)) Online | Last auto saved: v S<br>XXX-Z-PR1P0 |
| rage Elementary Indicator > Valio | dations                                                     |          |                                                                                                                                                                 | 🗮 Valida                 | te form                        |                                                                          |               | 🔺 1 Warnir                          |
| ancial                            |                                                             | Code     | Indicator                                                                                                                                                       | Cumulation Type          | Baseline data source &<br>year | Baseline                                                                 | Results       | Action                              |
|                                   | on the "Covera<br>dicator" tab.                             | ige<br>1 | TCS-1.1 Percentage of people on ART<br>among all people living with HIV at the<br>end of the reporting period                                                   | Non cumulative – other   | PSLS monitoring Report<br>2022 | N: 62,411<br>D: 71,718<br>% 87.02%                                       | <b>D:</b> 0   | Provide results                     |
| 2                                 | Treatment, care and support                                 | TCS-1c   | TCS-1c Percentage of children (under 15)<br>on ART among all children living with<br>HIV at the end of the reporting period                                     | Non cumulative – other   | PSLS monitoring Report<br>2022 | N:         2,540           D:         7,987           %         31.80%   | D:            | Provide results                     |
| Click to expand<br>and the tabs   | Treatment, care and support                                 | TCS-1b   | TCS-1b Percentage of adults (15 and<br>above) on ART among all adults living<br>with HIV at the end of the reporting<br>period                                  | Non cumulative – other   | PSLS monitoring Report<br>2022 | N: 670,267<br>D: 581,036<br>% 115.36%                                    | D:            | Provide results                     |
| below appear.                     | Treatment, care and support                                 | TCS-8    | TCS-8 Percentage of people living with<br>HIV and on ART with viral load test result                                                                            | Non cumulative – other   | PSLS monitoring Report<br>2022 | N:         2,314           D:         3,269           %         70.79%   | D:            | Provide results                     |
| Financial                         |                                                             | TCS-9    | TCS-9 Percentage of people living with<br>HIV and currently on antiretroviral<br>therapy who are receiving multi month<br>dispensing of antiretroviral medicine | Non cumulative – other   | PSLS monitoring Report<br>2022 | N:175,961D:290,518%60.57%                                                |               | Provide results                     |
| Cash Reconciliation               |                                                             | TCS-10   | TCS-10 Percentage of pregnant women<br>living with HIV who received<br>antiretroviral medicine to reduce the risk<br>of vertical transmission of HIV            | Non cumulative - special | PSLS monitoring Report<br>2022 | N:         22,987           D:         40,237           %         57.13% | D:            | Provide results                     |
| Open Advances (simplifi           | ed)<br>s B                                                  | VT-1     | VT-1 Percentage of pregnant women who know their HIV status                                                                                                     | Non cumulative - special | PSLS monitoring Report<br>2022 | N:         25,402           D:         40,237           %         63.13% | D:            | Provide results                     |

Resources

grant

| low to: Co<br>egular gr       | -             | lete the                    | e Pulse        | Check for Grant C                                                                                                                                  | ycle 7                         | Com                           | plete Valida<br>(Check data |                         |
|-------------------------------|---------------|-----------------------------|----------------|----------------------------------------------------------------------------------------------------------------------------------------------------|--------------------------------|-------------------------------|-----------------------------|-------------------------|
| ulse Check                    | Open fu       | ill screen                  |                |                                                                                                                                                    |                                |                               | ((•)) Online                | Last auto saved: ✓ Save |
| Programmatic                  | Covera        | age Indicator               |                | Results from the Coverage El                                                                                                                       | ementary                       | XXX-Z-PR1P02                  |                             |                         |
| Coverage Elementary Indicator | > Valid       | -                           |                | Indicators tab automatically                                                                                                                       |                                |                               |                             |                         |
| overage Indicator             | / validations |                             |                | the associated Numerator                                                                                                                           |                                |                               | A I warnings                |                         |
| Financial                     | ltem          | Module                      | Indicator Code | Denominators of the Cove<br>Indicators.                                                                                                            | erage                          | Baseline                      | Results                     | Action                  |
|                               | 1             | Treatment, care and support | TCS-1.1        | end of the reporting period                                                                                                                        | ort                            | N: 82,4<br>D: 71,7<br>% 87.0  | 18 <b>D:</b> 50             | Provide results         |
|                               | 2             | Treatment, care and support | TCS-1c         | TCS-1c Percentage of children (under 15)<br>on ART among all children living with Non cumulative – other<br>HIV at the end of the reporting period | ing Report                     | D: 7,9                        | 40 N:<br>87 D:<br>1% %      | Provide results         |
|                               | 3             | Treatment, care and support | TCS-1b         | TCS-1b Percentage of adults (15 and<br>above) on ART among all adults living<br>with HIV at the end of the reporting<br>period                     | PSLS moniton<br>2022           | <b>D:</b> 581,0               | 67 N:<br>36 D:<br>% %       | Provide results         |
|                               | 4             | Treatment, care and support | TCS-8          | TCS-8 Percentage of people living with<br>HIV and on ART with viral load test result                                                               | PSLS monitoring Report<br>2022 | <b>D:</b> 3,2                 | 14 N:<br>69 D:<br>1% %      | Provide results         |
|                               | 5             | Treatment, care and support | TCS-9          | TCS-9 Percentage of people living with<br>HIV and currently on antiretroviral<br>therapy who are receiving multi month                             | PSLS monitoring Report<br>2022 | N: 175,<br>D: 290,5<br>% 60.5 |                             | Provide results         |