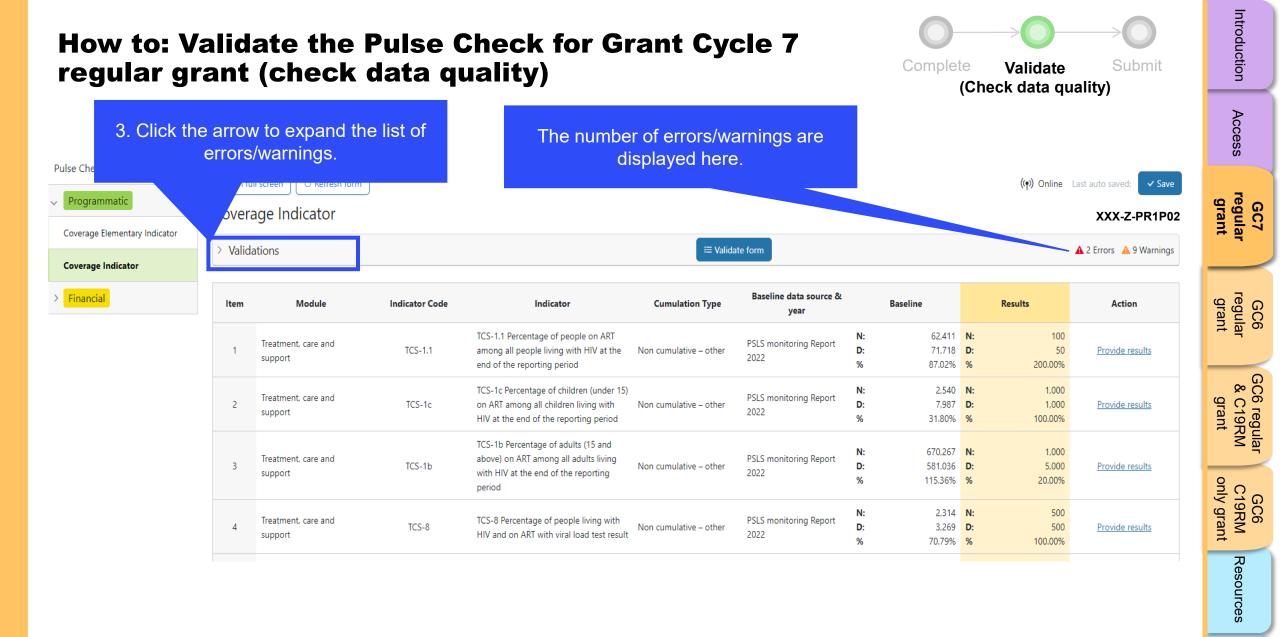

S THE GLOBAL FUND

| w to: Comp<br>jular grant         | to: Complete the Pulse Check for Grant Cycle 7<br>lar grant |          |                                                                                                                                                                 |                          |                                |                                                                          |               | te Subn<br>quality)                 |
|-----------------------------------|-------------------------------------------------------------|----------|-----------------------------------------------------------------------------------------------------------------------------------------------------------------|--------------------------|--------------------------------|--------------------------------------------------------------------------|---------------|-------------------------------------|
| grammatic Cove                    | full screen C Refresh form                                  |          |                                                                                                                                                                 |                          |                                |                                                                          | ((•́)) Online | Last auto saved: v S<br>XXX-Z-PR1P0 |
| rage Elementary Indicator > Valio | dations                                                     |          |                                                                                                                                                                 | 🗮 Valida                 | te form                        |                                                                          |               | 🔺 1 Warnir                          |
| ancial                            |                                                             | Code     | Indicator                                                                                                                                                       | Cumulation Type          | Baseline data source &<br>year | Baseline                                                                 | Results       | Action                              |
|                                   | on the "Covera<br>dicator" tab.                             | ige<br>1 | TCS-1.1 Percentage of people on ART<br>among all people living with HIV at the<br>end of the reporting period                                                   | Non cumulative – other   | PSLS monitoring Report<br>2022 | N: 62,411<br>D: 71,718<br>% 87.02%                                       | <b>D:</b> 0   | Provide results                     |
| 2                                 | Treatment, care and support                                 | TCS-1c   | TCS-1c Percentage of children (under 15)<br>on ART among all children living with<br>HIV at the end of the reporting period                                     | Non cumulative – other   | PSLS monitoring Report<br>2022 | N:         2,540           D:         7,987           %         31.80%   | D:            | Provide results                     |
| Click to expand<br>and the tabs   | Treatment, care and support                                 | TCS-1b   | TCS-1b Percentage of adults (15 and<br>above) on ART among all adults living<br>with HIV at the end of the reporting<br>period                                  | Non cumulative – other   | PSLS monitoring Report<br>2022 | N: 670,267<br>D: 581,036<br>% 115.36%                                    | D:            | Provide results                     |
| below appear.                     | Treatment, care and support                                 | TCS-8    | TCS-8 Percentage of people living with<br>HIV and on ART with viral load test result                                                                            | Non cumulative – other   | PSLS monitoring Report<br>2022 | N:         2,314           D:         3,269           %         70.79%   | D:            | Provide results                     |
| Financial                         |                                                             | TCS-9    | TCS-9 Percentage of people living with<br>HIV and currently on antiretroviral<br>therapy who are receiving multi month<br>dispensing of antiretroviral medicine | Non cumulative – other   | PSLS monitoring Report<br>2022 | N:175,961D:290,518%60.57%                                                |               | Provide results                     |
| Cash Reconciliation               |                                                             | TCS-10   | TCS-10 Percentage of pregnant women<br>living with HIV who received<br>antiretroviral medicine to reduce the risk<br>of vertical transmission of HIV            | Non cumulative - special | PSLS monitoring Report<br>2022 | N:         22,987           D:         40,237           %         57.13% | D:            | Provide results                     |
| Open Advances (simplifi           | ed)<br>s B                                                  | VT-1     | VT-1 Percentage of pregnant women who know their HIV status                                                                                                     | Non cumulative - special | PSLS monitoring Report<br>2022 | N:         25,402           D:         40,237           %         63.13% | D:            | Provide results                     |