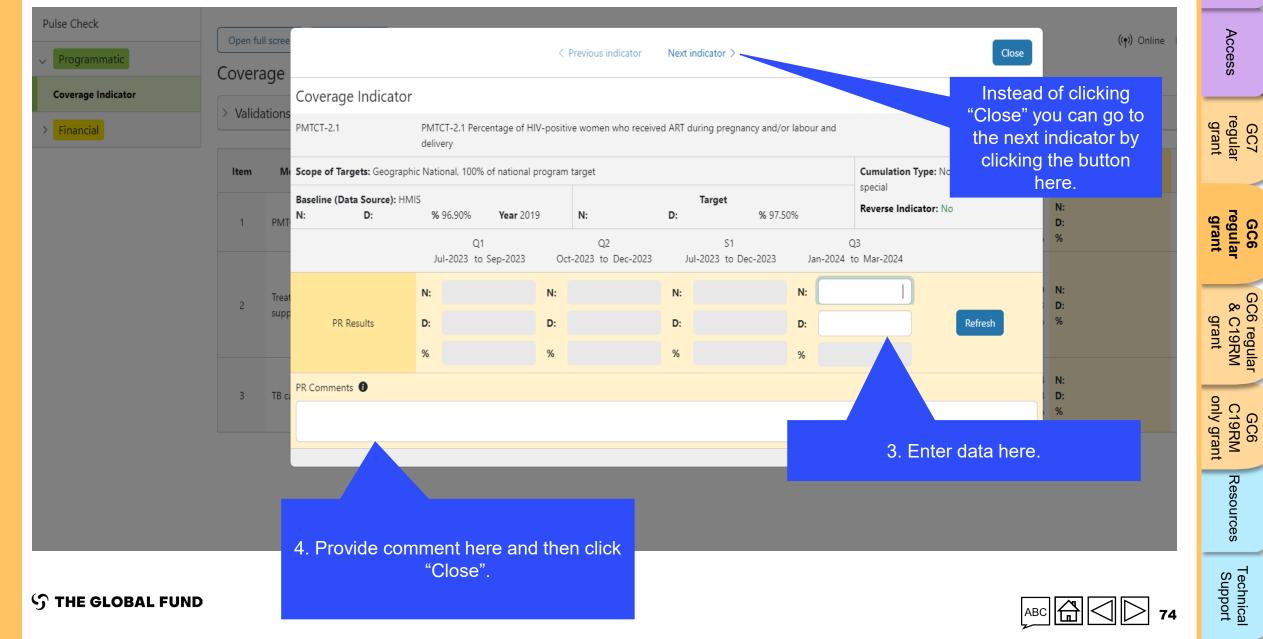

GC7 regular grant

GC6 regular grant

> GC6 regular & C19RM

GC6 C19RM

grant

only grant

Submit

| How to: C<br>regular gr                                    | -            | lete th                  | e Pulse Ch                                               | eck for Grant                                                                                                                              | Cycle 7                                            | Comple       | ete Validate<br>(Check data qu                            | Submit                  |            | Introduction       |
|------------------------------------------------------------|--------------|--------------------------|----------------------------------------------------------|--------------------------------------------------------------------------------------------------------------------------------------------|----------------------------------------------------|--------------|-----------------------------------------------------------|-------------------------|------------|--------------------|
| Pulse Check<br>Programmatic                                | Open full so | cree                     |                                                          | < Previous indicator Next indicator >                                                                                                      |                                                    | Close        | ((۱۹) Online Last a                                       |                         |            | Access             |
| Coverage Elementary Indicator Coverage Indicator Financial | Coverag      | Coverage Ele             | Number of people on ART at th                            | e end of the reporting period                                                                                                              |                                                    | XXX-Z-PR1P02 | Instead of<br>"Close" you<br>the next ind<br>clicking the | can go to<br>licator by | grant      | GC7<br>regular     |
| Turdicida                                                  | ltem<br>1    | Cumulation Type:         | Non cumulative – other                                   | Related Coverage Indicators                                                                                                                | Q1<br>Jan-2024 to Ma                               | sr 2024      | here                                                      |                         | _          |                    |
|                                                            | 2            |                          | PR Results                                               | <u>TCS-1.1</u><br><u>TCS-9</u><br><u>TB/HIV-7.1</u>                                                                                        |                                                    |              | Provide results Provide results                           | · ·                     | grant      | GC6<br>regular     |
|                                                            | 4            |                          |                                                          |                                                                                                                                            |                                                    |              | Provide results                                           | -                       |            | JL<br>J            |
|                                                            | 5            | TCS-1b [N]<br>TCS-1b [D] | Number of adults (15 and above) on A<br>Estimated number | end of the reporting period.                                                                                                               | <ol> <li>Enter data<br/>provided. Click</li> </ol> |              | Provide results Provide results                           |                         |            | G                  |
|                                                            |              |                          |                                                          | at least one routine viral load test result                                                                                                | 01-Jan-24 to 51-Iviar-24                           | Quarteny     | Provide results                                           | -                       | grant      | 3C6 re<br>& C1     |
|                                                            | The Co       | verage Ind               | icators related to th                                    | S t least six months                                                                                                                       | 01-Jan-24 to 31-Mar-24                             | Quarterly    | Provide results                                           |                         | Int        | 6 regular<br>C19RM |
|                                                            |              | age Eleme                | entary Indicator are                                     |                                                                                                                                            | 01-Jan-24 to 31-Mar-24                             | Quarterly    | Provide results                                           | -                       |            | Aar                |
|                                                            |              | liste                    | d here.                                                  | no delivered during the reporting period                                                                                                   | 01-Jan-24 to 31-Mar-24                             | Quarterly    | Provide results                                           |                         | only grant | <u>5</u> 0         |
|                                                            | 11           | TCS-10 [D]               | Estimated number of HIV-positive wor                     | nen who delivered during the reporting period                                                                                              | 01-Jan-24 to 31-Mar-24                             | Quarterly    | Provide results                                           | -                       | gra        | GC6<br>C19RM       |
|                                                            | 12           | VT-1 [N]                 |                                                          | g antenatal clinics and/or giving birth at a facility<br>ancy, at labour and/or delivery, or those who<br>t the first antenatal core visit | 01-Jan-24 to 31-Mar-24                             | Quarterly    | Provide results                                           | .*:                     |            |                    |
|                                                            | 13           | VT-1 [D]                 | Estimated number of pregnant women                       |                                                                                                                                            | 01-Jan-24 to 31-Mar-24                             | Quarterly    | Provide results                                           |                         |            | leso               |
| Copyright 2024                                             |              |                          |                                                          |                                                                                                                                            |                                                    |              |                                                           | v. 5.0.0                |            | Resources          |