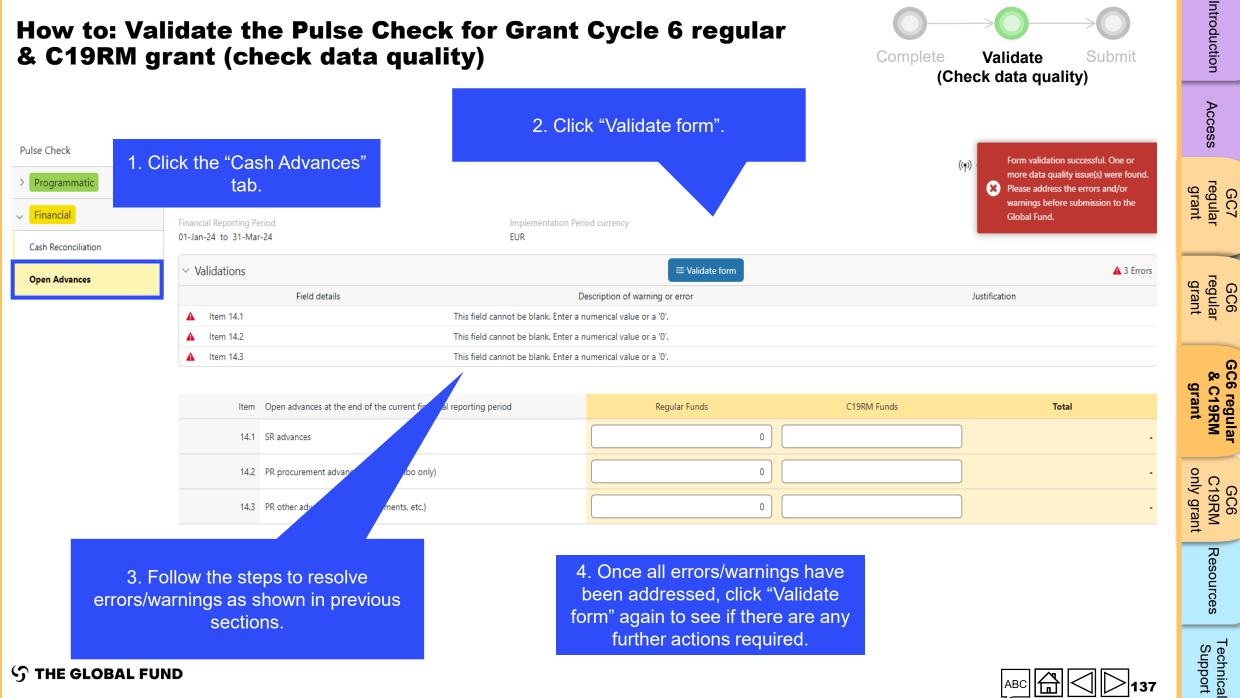

#### GC6 regular grant Grant Grant Cycle Type Tabs included in the Pulse Check **Coverage Elementary** Coverage Cash **Open Advances** GC7 Regular Indicators Reconciliation Indicators grant Coverage Cash Regular **Open Advances** GC6 Indicators Reconciliation GC6 C19RM only grant Coverage Cash Work Plan Tracking Regular & C19RM **Open Advances** GC6 Indicators Reconciliation Measures (WPTM) Resources Cash Work Plan Tracking **Open Advances** GC6 C19RM only Reconciliation Measures (WPTM) Technical Support **C** THE GLOBAL FUND 6