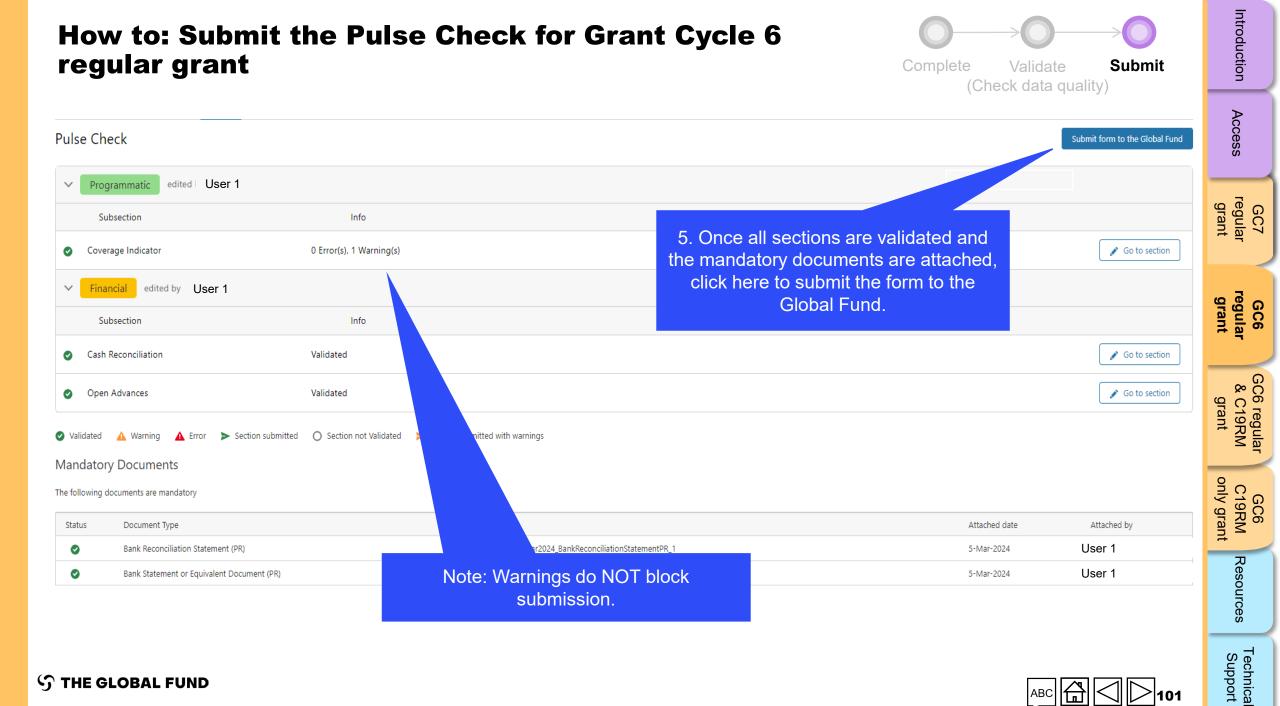

| Technical<br>Support            |









errors/warnings as shown in previous sections.

4. Once all errors/warnings have been addressed, click "Validate form" again to see if there are any further actions required.

S THE GLOBAL FUND



Introduction

Access

GC7

GC6

GC6 regular & C19RM

GC6 C19RM

Resources

Technica Support

### Access GC7 regular grant Complete 🧷 Cash Im **Open Advances** Reconciliation GC6 regular grant Validate 🗸 GC6 regular & C19RM **Financial Programmatic** Im grant only grant Submit 🔽 **Pulse Check**

### **Submit the Pulse Check for Grant Cycle 6** regular grant

**S** THE GLOBAL FUND

98

Introduction

GC6 C19RM

Resources

Technical Support





Introduction

Access

GC7

GC6

GC6 regular & C19RM

GC6 C19RM

Resources



**S** THE GLOBAL FUND



# How to: Submit the Pulse Check for Grant Cycle 6 regular grant





 $\mathfrak{S}$  THE GLOBAL FUND

### How to: Submit the Pulse Check for Grant Cycle 6 regular grant

(Check data quality

Complete

Introduction







### **GRANT CYCLE 6** REGULAR & COVID-19 RESPONSE MECHANISM GRANT

Complete

Validate

Submit



Introduction

Access

regular grant

GC6 regular grant

grant

GC6 C19RM only grant

Resources

Technical Support

GC7







Technical Support

| low to: Co<br>C19RM g                          |          |                             | ulse Ch                | eck for Grant                                                                                                                | t Cycle 6                | i regular