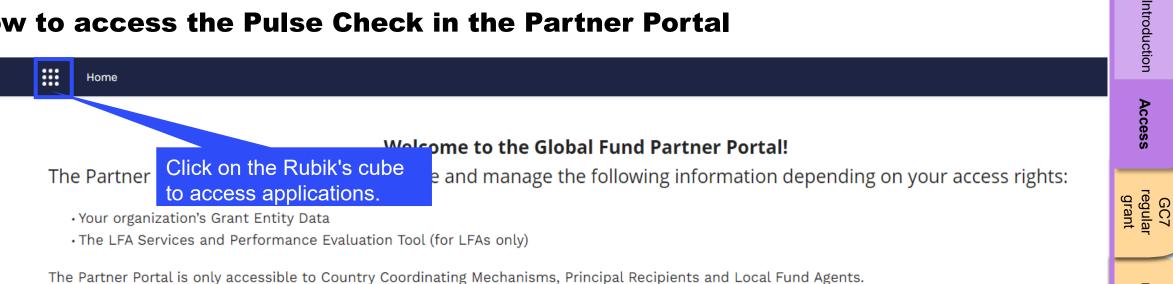

# HOW TO ACCESS THE PULSE CHECK IN THE PARTNER PORTAL

#### Access

- Before you start
- How to log-in to the Partner Portal
- How to access Pulse Check in the Partner Portal