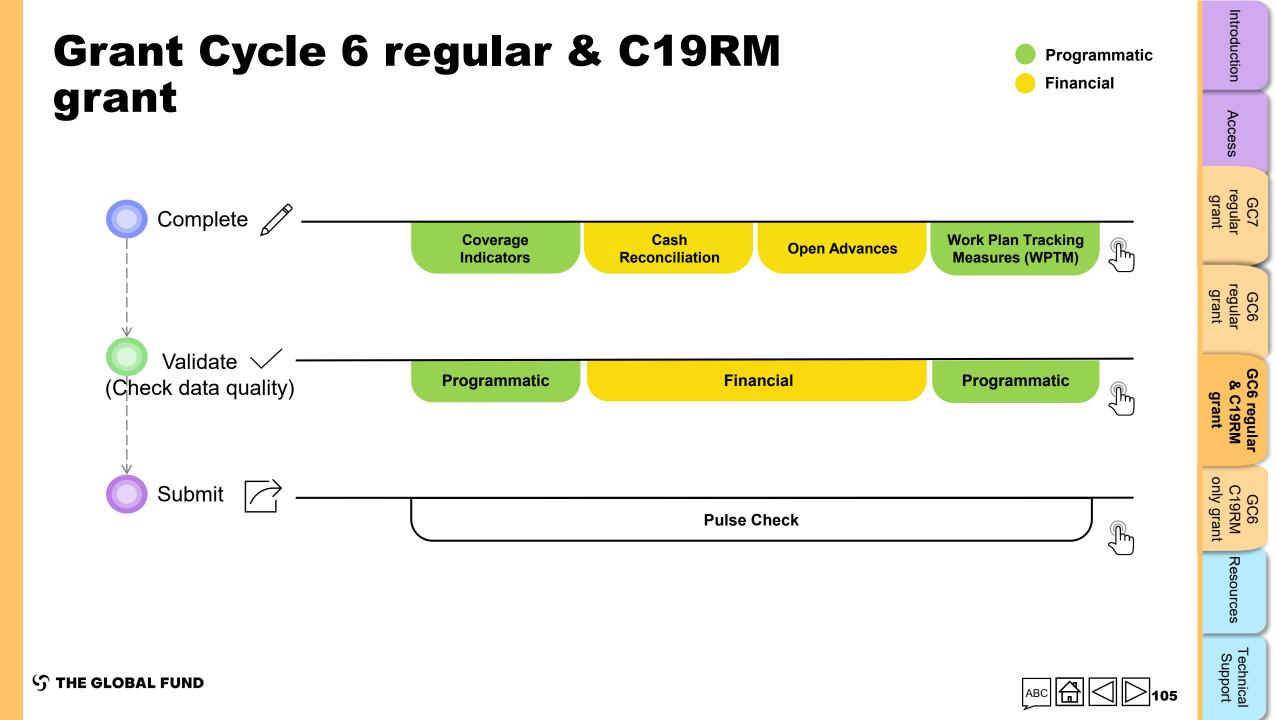

#### GC6 regular grant Grant Grant Cycle Type Tabs included in the Pulse Check **Coverage Elementary** Coverage Cash **Open Advances** GC7 Regular Indicators Reconciliation Indicators grant Coverage Cash Regular **Open Advances** GC6 Indicators Reconciliation GC6 C19RM only grant Coverage Cash Work Plan Tracking Regular & C19RM **Open Advances** GC6 Indicators Reconciliation Measures (WPTM) Resources Cash Work Plan Tracking **Open Advances** GC6 C19RM only Reconciliation Measures (WPTM) Technical Support **C** THE GLOBAL FUND 6

Reporting through the Pulse Check encourages early identification of issues and supports decision-making and prioritization to meet grant targets. Reporting content is based on the specific grant cycle (e.g., Grant Cycle 6 versus Grant Cycle 7) and the grant type (Regular, C19RM, or both), as illustrated in the visual below.