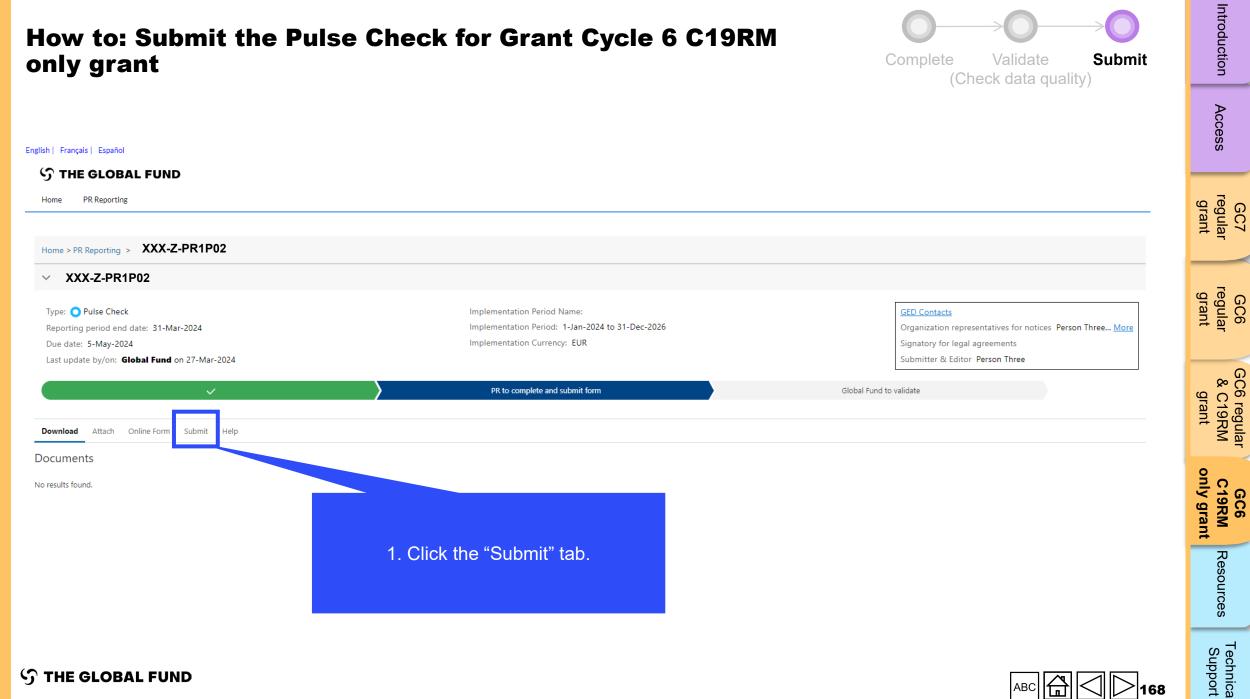

|                                                                 |                                            |                                                          | Resources                       |
| ၄ာ THE GLOBAL FUND                                          |                                                                 |                                            | ABC 🛱 📿 🏷 164                                            | Technical<br>Support            |

Complete

Validate

(Check data quality)

Submit





errors/warnings as shown in previous sections.

**STHE GLOBAL FUND** 

4. Once all errors/warnings have been addressed, click "Validate form" again to see if there are any further actions required.





Technical Support

**今 THE GLOBAL FUND** 



Technical Support

Introduction

GC7 regular grant

GC6 regular & C19RM

Resources



| How to: Submit the Pulse Check for Grant Cycle 6 C19RM only grant |                                |                  |                |                       | 9RM      | Complete<br>(C | Validate Submit<br>(Check data quality) |                                | Introduction                           |
|-------------------------------------------------------------------|--------------------------------|------------------|----------------|-----------------------|----------|----------------|-----------------------------------------|--------------------------------|----------------------------------------|
|                                                                   |