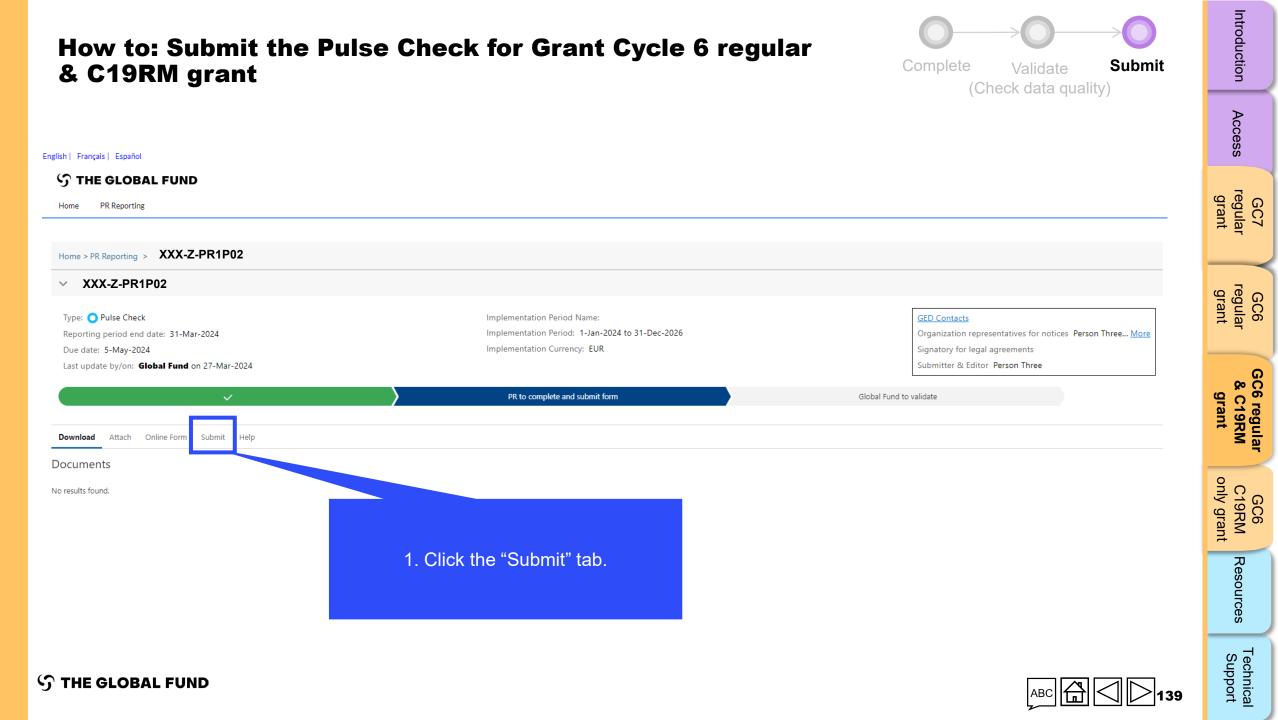

| GC6<br>C19RM<br>only grant      |
|                                                                      |                                                                                                                 |                                                                                                           | Resources                       |
| ら THE GLOBAL FUND                                                    |                                                                                                                 |                                                                                                           | Technical<br>Support            |

<







#### **STHE GLOBAL FUND**



Technical Support



### How to: Submit the Pulse Check for Grant Cycle 6 regular & C19RM grant



Complete

Validate

Submit

| How to: Submit the Pulse Check for Grant Cycle 6 regular<br>& C19RM grant                                                                                                                         |                                                                                               |                                                               | Introduction                    |
|---------------------------------------------------------------------------------------------------------------------------------------------------------------------------------------------------|-----------------------------------------------------------------------------------------------|-------