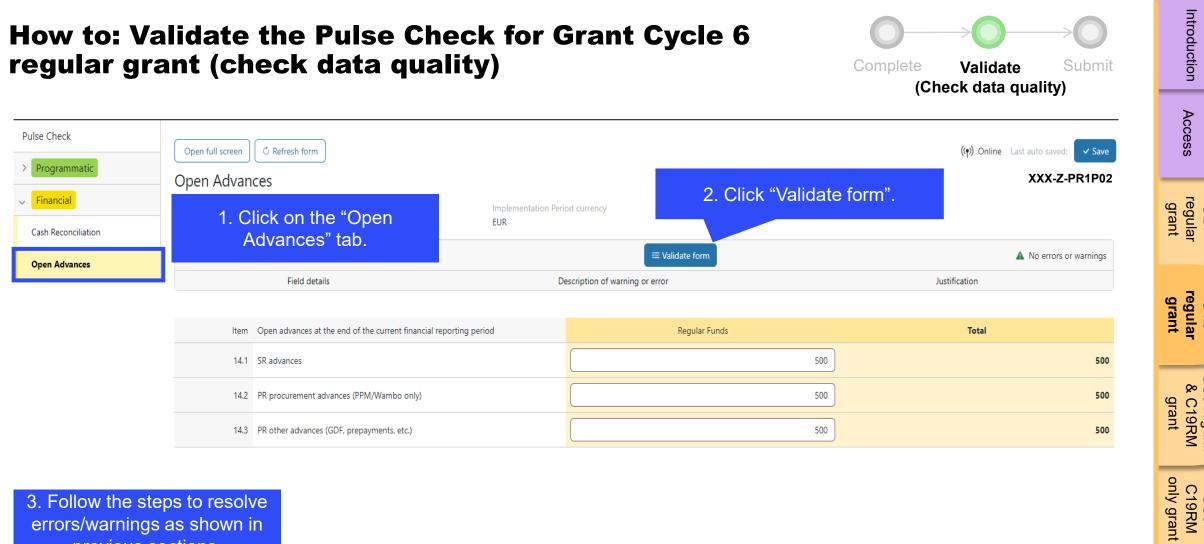

|                                                                                                                 | documents.                                                                                                                                               | Resources                       |
| ၄ာ THE GLOBAL FU                                                                                                             | JND                                |                                                                                                                 | ABC 🛱 🗌 🗩 93                                                                                                                                             | Technical<br>Support            |









errors/warnings as shown in previous sections.

4. Once all errors/warnings have been addressed, click "Validate form" again to see if there are any further actions required.

S THE GLOBAL FUND



Introduction

Access

GC7

GC6

GC6 regular & C19RM

GC6 C19RM

Resources

Technica Support

### Access GC7 regular grant Complete 🧷 Cash Im **Open Advances** Reconciliation GC6 regular grant Validate 🗸 GC6 regular & C19RM **Financial Programmatic** Im grant only grant Submit 🔽 **Pulse Check**

### **Submit the Pulse Check for Grant Cycle 6** regular grant

**S** THE GLOBAL FUND

98

Introduction

GC6 C19RM

Resources

Technical Support





Introduction

Access

GC7

GC6

GC6 regular & C19RM

GC6 C19RM

Resources



**S** THE GLOBAL FUND



# How to: Submit the Pulse Check for Grant Cycle 6 re