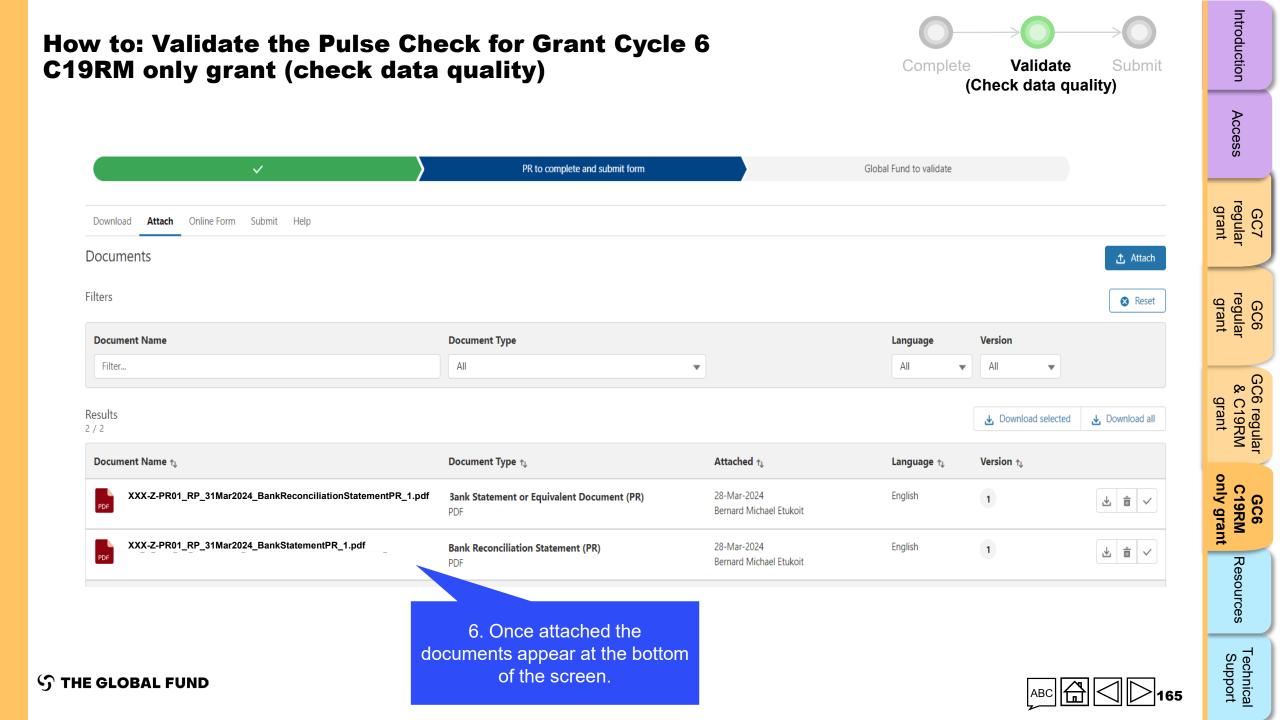

### Access GC7 regular grant Complete 🧷 Cash Im **Open Advances** Reconciliation GC6 regular grant Validate 🗸 GC6 regular & C19RM **Financial Programmatic** Im grant only grant Submit 🔽 **Pulse Check**