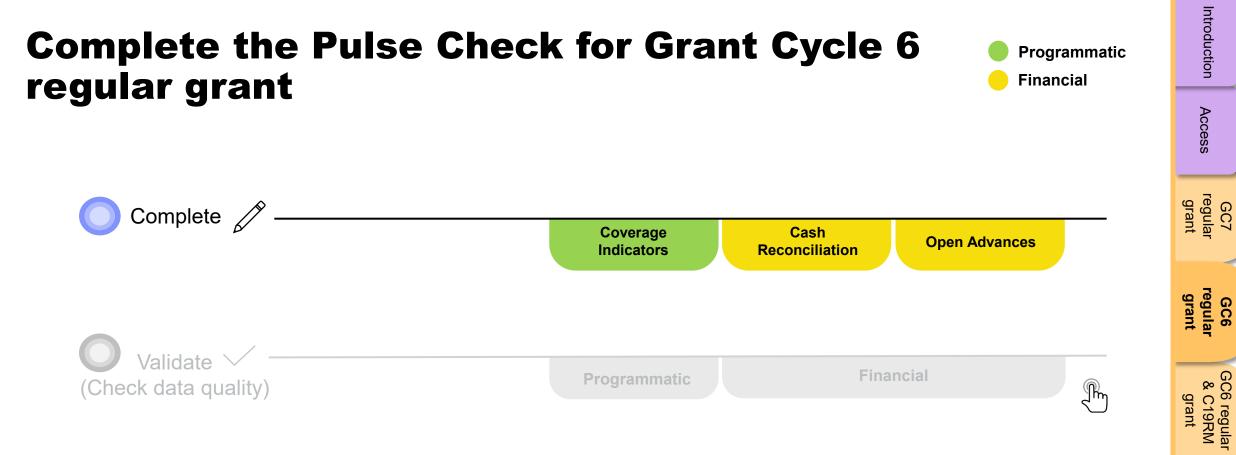

#### GC6 regular grant Grant Grant Cycle Type Tabs included in the Pulse Check **Coverage Elementary** Coverage Cash **Open Advances** GC7 Regular Indicators Reconciliation Indicators grant Coverage Cash Regular **Open Advances** GC6 Indicators Reconciliation GC6 C19RM only grant Coverage Cash Work Plan Tracking Regular & C19RM **Open Advances** GC6 Indicators Reconciliation Measures (WPTM) Resources Cash Work Plan Tracking **Open Advances** GC6 C19RM only Reconciliation Measures (WPTM) Technical Support **C** THE GLOBAL FUND 6

Reporting through the Pulse Check encourages early identification of issues and supports decision-making and prioritization to meet grant targets. Reporting content is based on the specific grant cycle (e.g., Grant Cycle 6 versus Grant Cycle 7) and the grant type (Regular, C19RM, or both), as illustrated in the visual below.