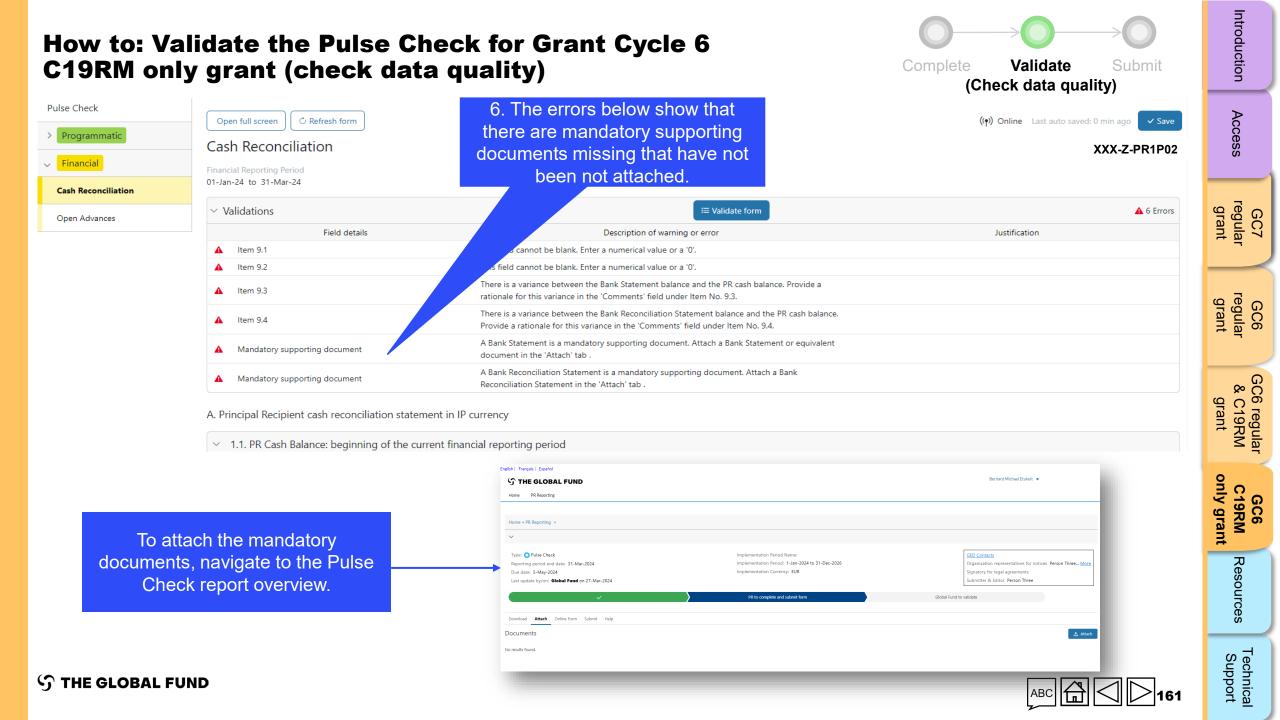

| Interest received on PR bank accounts                                                               |                                       |                       | -                                | ●<br>ABC 🛱 🔷 ▷ 158                                                                                    | Technical<br>Support            |  |







**STHE GLOBAL FUND** 





A. Principal Recipient cash reconciliation statement in IP currency

 $\sim$  1.1. PR Cash Balance: beginning of the current financial reporting period

5. Once the errors/warnings have been addressed, click on "Validate form" again to see if further action is required.

**STHE GLOBAL FUND** 



Resources



| How to: Validate the Pu<br>C19RM only grant (che                                                                                            | ilse Check for Grant Cycle 6<br>ck data quality)                                                                             | Complete Validate Submit<br>(Check data quality)                                                                                                         | Introduction                    |
|---------------------------------------------------------------------------------------------------------------------------------------------|------------------------------------------------------------------------------------------------------------------------------|--------------------------------------------------------------------