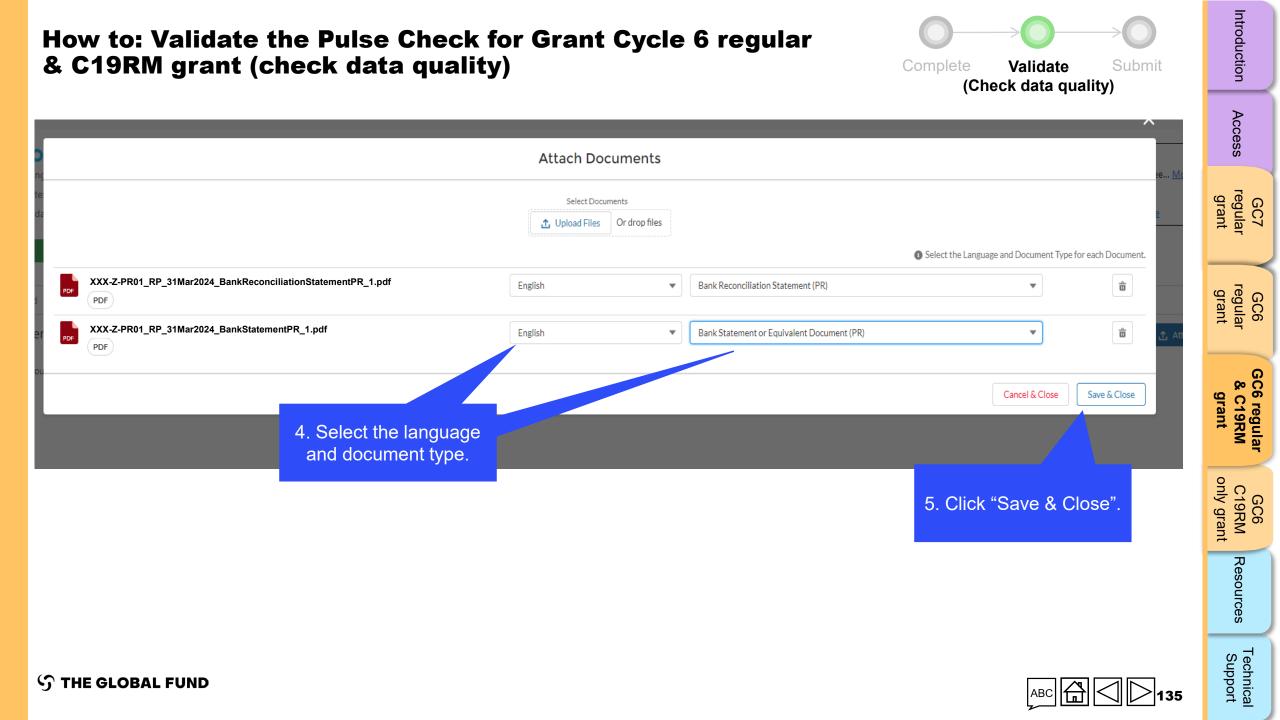

| GC6<br>C19RM<br>only grant      |
|                                                                      |                                                                                                                 |                                                                                                           | Resources                       |
| ら THE GLOBAL FUND                                                    |                                                                                                                 |                                                                                                           | Technical<br>Support            |

<







#### **STHE GLOBAL FUND**



Technical Support



### How to: Submit the Pulse Check for Grant Cycle 6 regular & C19RM grant



Complete

Validate

Submit

| How to: Submit the Pulse Check for Grant Cycle 6 regular<br>& C19RM grant                                                                                                                         |                                                                                               |                                                               | Introduction                    |
|---------------------------------------------------------------------------------------------------------------------------------------------------------------------------------------------------|-------------------------------------------------