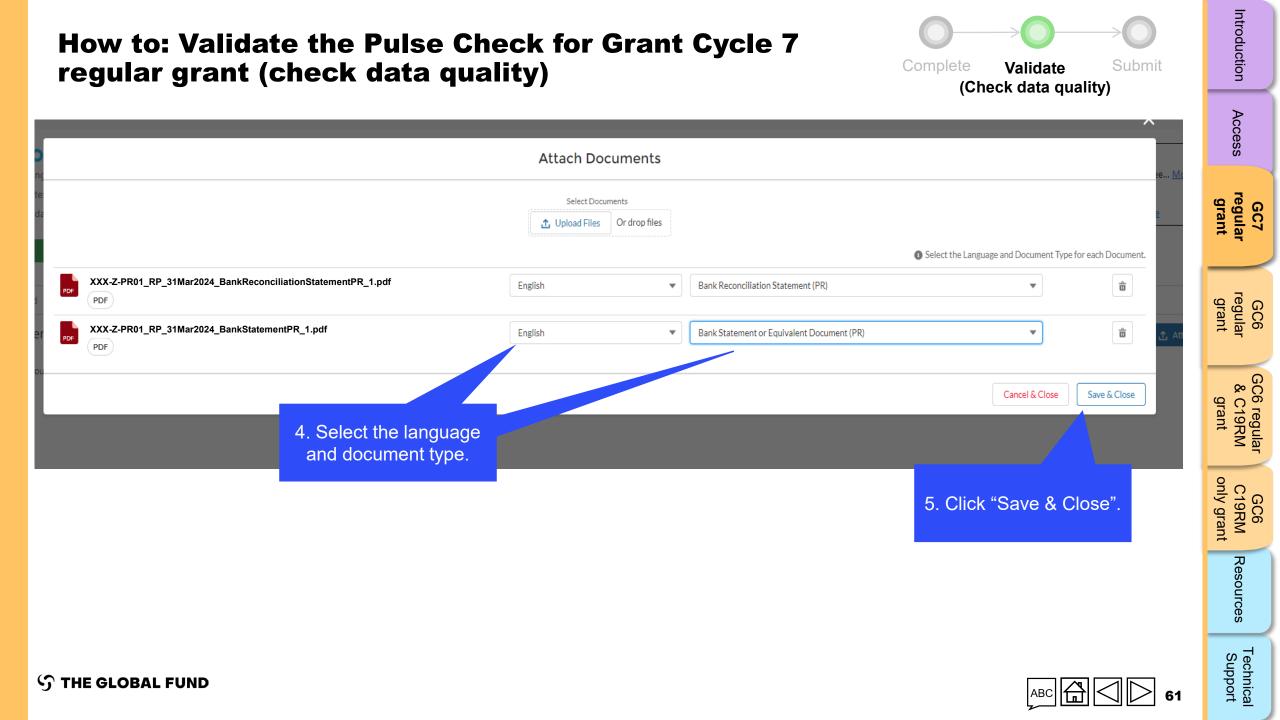

| documents.                                                                                                                                               | Resources                       |
| ၄ာ THE GLOBAL FUND                                                                                                                                   |                                |                                                                                                                              | ABC 🛱 🗌 🕞 59                                                                                                                                             | Technical<br>Support            |





**S** THE GLOBAL FUND





# Submit the Pulse Check for Grant Cycle 7 regular grant





Introduction

Access

Technical Support

**今 THE GLOBAL FUND** 





| How to: Subm<br>regular grant                  | nit the Pulse                       | e Check for Gran                        | t Cycle 7                   | Complete<br>(Che                         | Validate Submit                | Introduction                    |
|------------------------------------------------|-------------------------------------|-----------------------------------------|-----------------------------|------------------------------------------|--------------------------------|---------------------------------|
| Download Attach Online Form <b>Submit</b> Help | )                                   |