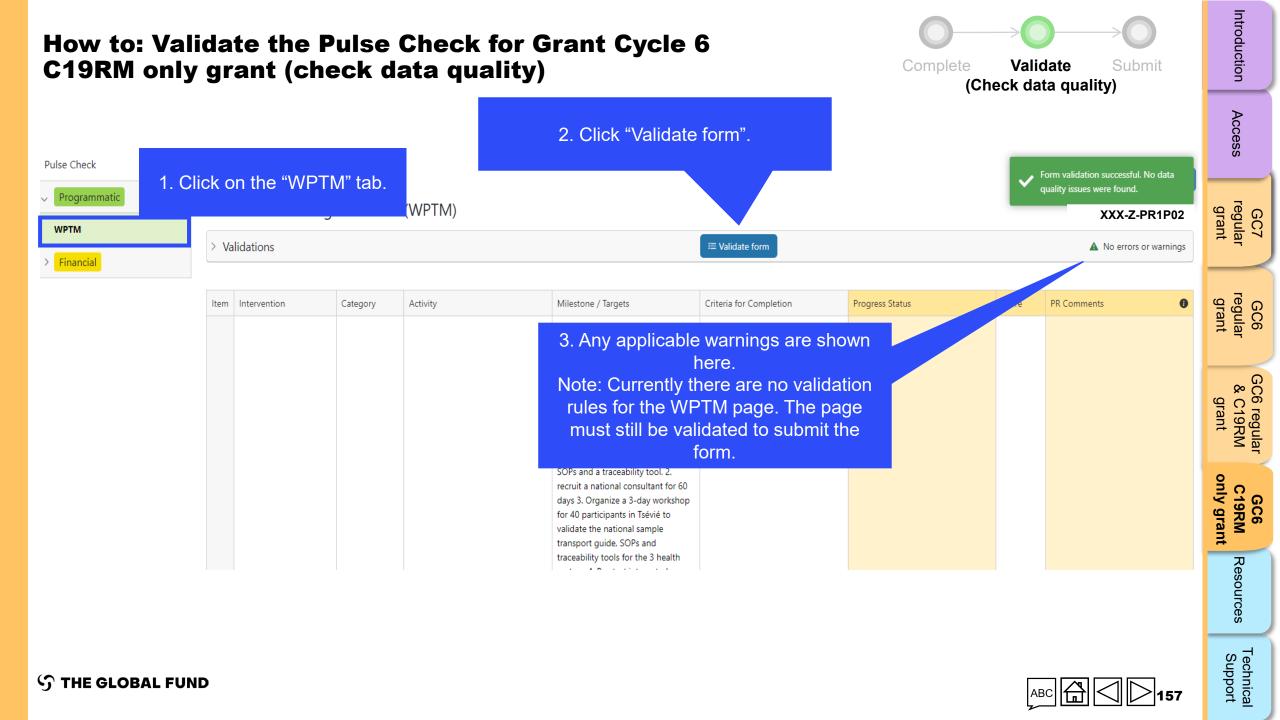

#### Grant Cycle 6 C19RM only grant

- <u>Complete</u>
- <u>Validate</u> (Check data quality)
- <u>Submit</u>