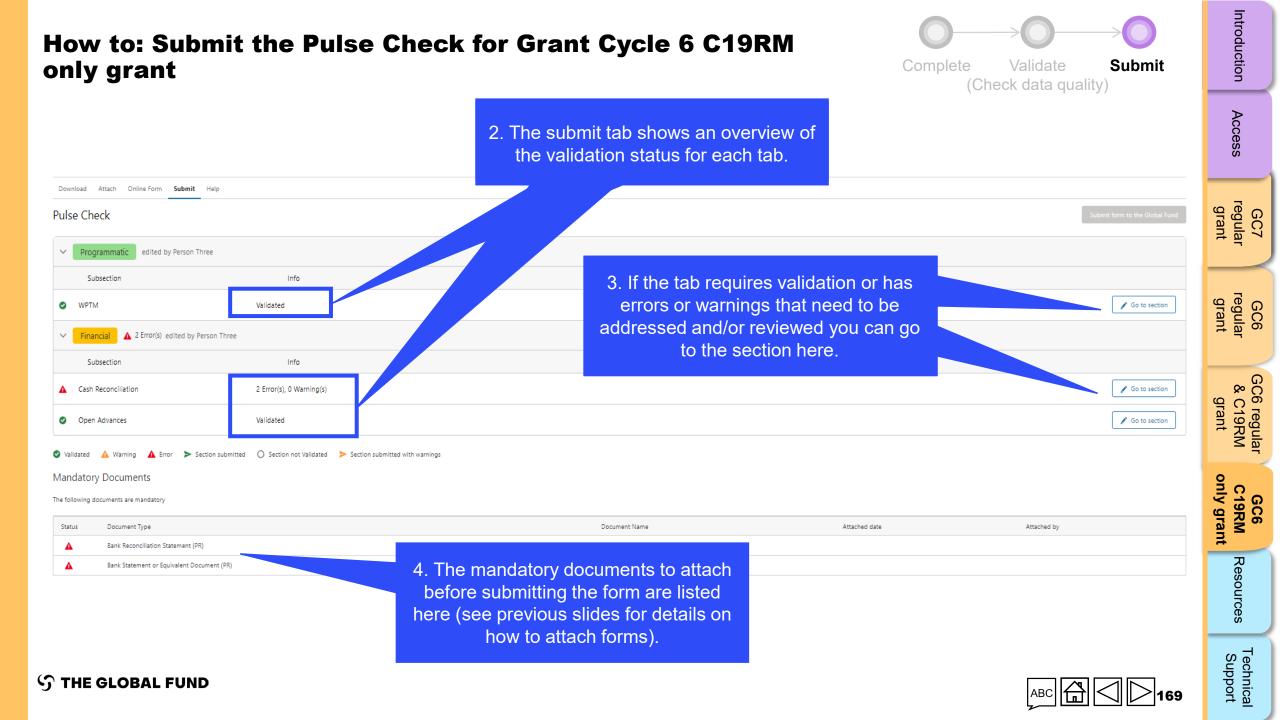

|                                            |                                                          | Resources                       |
| ၄ာ THE GLOBAL FUND                                          |                                                                 |                                            | ABC 🛱 📿 🏷 164                                            | Technical<br>Support            |

Complete

Validate

(Check data quality)

Submit





errors/warnings as shown in previous sections.

**STHE GLOBAL FUND** 

4. Once all errors/warnings have been addressed, click "Validate form" again to see if there are any further actions required.





Technical Support

**今 THE GLOBAL FUND** 



Technical Support

Introduction

GC7 regular grant

GC6 regular & C19RM

Resources



| How to: Submit the Pulse Check for Grant Cycle 6 C19RM only grant |                                |                  |                |                       | 9RM      | Complete<br>(C | Validate Submit<br>(Check data quality) |                                | Introduction                           |
|-------------------------------------------------------------------|--------------------------------|------------------|----------------|-----------------------|----------|----------------|-----------------------------------------|--------------------------------|----------------------------------------|
|                                                                   |                                |                  |                |                       |          | X