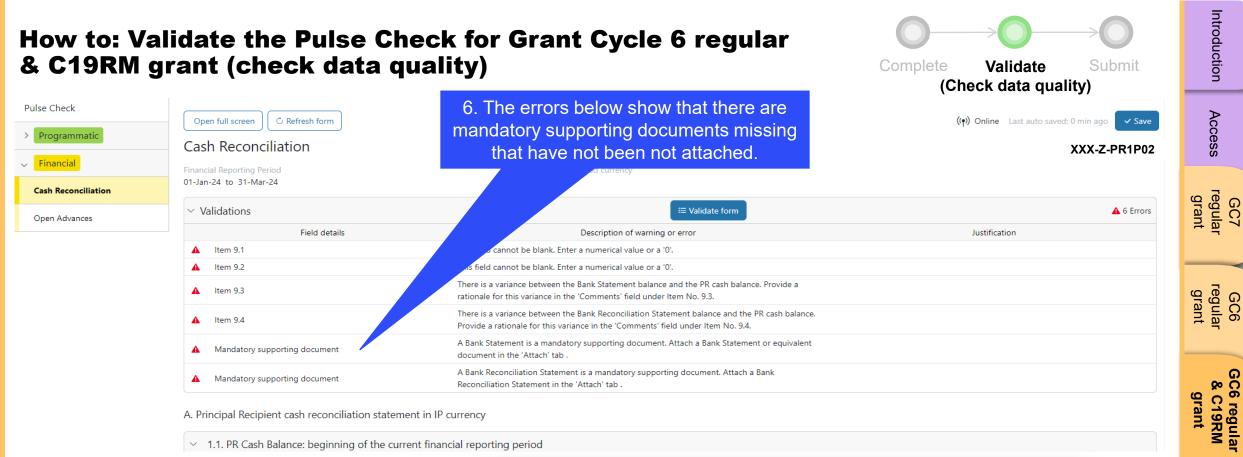

There are two categories of data quality checks in Partner Portal:

- Alerts when the data captured contains an error.
- The PR cannot submit the PC until the error is corrected.
- Enables the PR to review and correct the data before submitting the PC form.

### Warning

- Alert that allows PR to check if the data captured is correct or contains a potential error.
- PR can correct the data or provide a justification comment if the same data is retained.
- Allows PR to proceed and submit the PC.