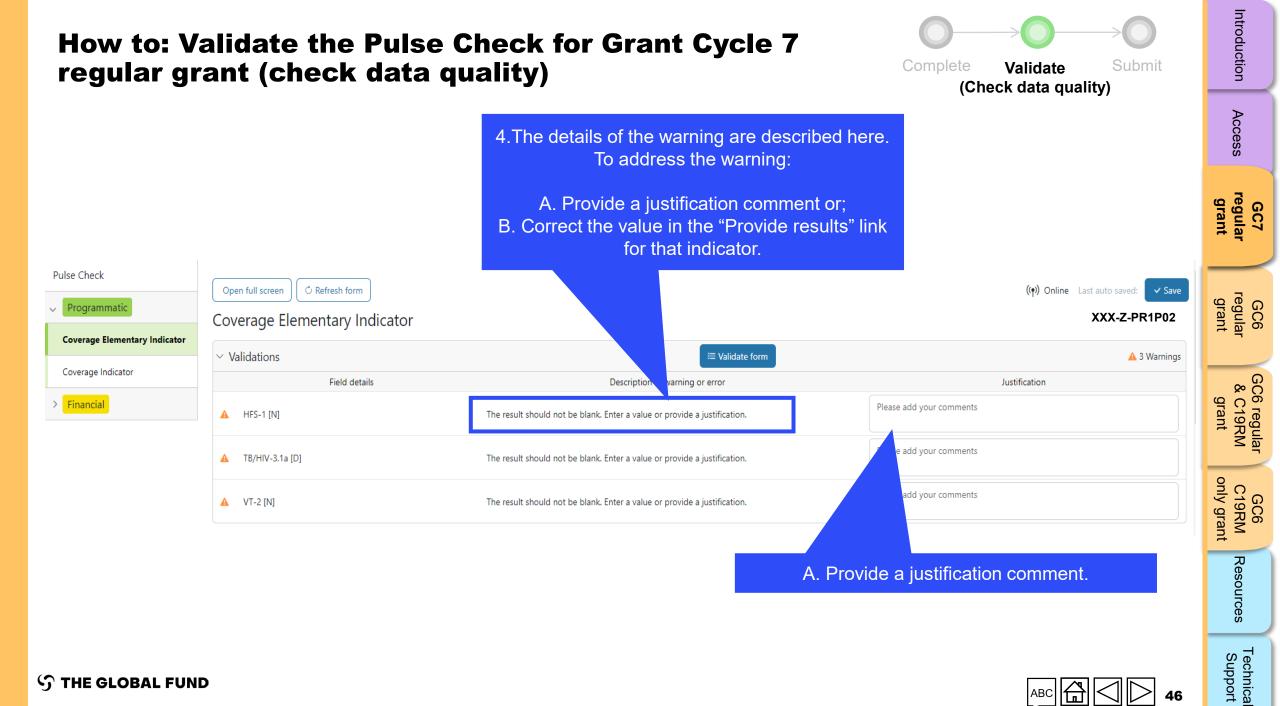

# How to: Complete the Pulse Check for Grant Cycle 7 regular grant Shows whether

| pen full scr |              | ((•ှ) Online Last au                                                                                                                                                                                                                                 | ito saved: 🗸 Sav         |               |                 |                      |
|--------------|--------------|------------------------------------------------------------------------------------------------------------------------------------------------------------------------------------------------------------------------------------------------------|--------------------------|---------------|-----------------|----------------------|
| verage       | e Elementary | Indicator                                                                                                                                                                                                                                            |                          |               | XX              | X-Z-PR1P02           |
| Validatio    | ns           |                                                                                                                                                                                                                                                      | E Validate form          |               | A N             | o errors or warnings |
|              |              |                                                                                                                                                                                                                                                      |                          |               |                 |                      |
| ltem         | Code         | Indicator                                                                                                                                                                                                                                            | Results reporting period | Frequency     | Action          | Results              |
| 1            | TCS-1.1 [N]  | Number of people on ART at the end of the reporting period                                                                                                                                                                                           | 01-Jan-24 to 31-Mar-24   | Quarterly     | Provide results | -                    |
| 2            | TCS-1.1 [D]  | Estimated number of people living with HIV                                                                                                                                                                                                           | 01-Jan-24 to 31-Mar-24   | Quarterly     | Provide results | -                    |
| 3            | TCS-1c [N]   | Number of children (under 15) on ART at the end of the reporting period                                                                                                                                                                              | 01-Jan-24 to 31-Mar-24   | Quarterly     | Provide results | -                    |
| 4            | TCS-1c [D]   | Estimated number of children (under 15) living with HIV                                                                                                                                                                                              | 01-Jan-24 to 31-Mar-24   | Quarterly     | Provide results | -                    |
| 5            | TCS-1b [N]   | Number of adults (15 and above) on ART at the end of the reporting period                                                                                                                                                                            | 01-Jan-24 to 31-Mar-24   | Quarterly     | Provide results | -                    |
| 6            | TCS-1b [D]   | Estimated number of adults (15 and above) living with HIV                                                                                                                                                                                            | 01-Jan-24 to 31-Mar-24   | Qua           | Provide results | -                    |
| 7            | TCS-8 [N]    | Number of people living with HIV on ART with at least one routine viral load test result during the reporting period                                                                                                                                 | 01-Jan-24 to 31-Mar      |               | Provide results | -                    |
| 8            | TCS-8 [D]    | Number of people living with HIV on ART for at least six months                                                                                                                                                                                      | 01-Jan-24 to 31-Mar 2    | 2.Click to    | Provide results | -                    |
| 9            | TCS-9 [N]    | Number of people living with HIV and currently on ART who received 3 – 5 or >6 months of ARV medicine at their most recent ARV medicine pick-up                                                                                                      | 01-Jan-24 to 31-Mar      | /ide results. | Provide results | -                    |
| 10           | TCS-10 [N]   | Number of pregnant women living with HIV who delivered during the reporting period and received antiretroviral medicines to reduce the risk of vertical transmission of HIV                                                                          | 01-Jan-24 to 31-Mar-24   | Quarterly     | Provide results | -                    |
| 11           | TCS-10 [D]   | Estimated number of HIV-positive women who delivered during the reporting period                                                                                                                                                                     | 01-Jan-24 to 31-Mar-24   | Quarterly     | Provide results | -                    |
| 12           | VT-1 [N]     | Number of pregnant women attending antenatal clinics and/or giving birth at a facility<br>who were tested for HIV during pregnancy, at labour and/or delivery, or those who<br>already knew they were HIV-positive at the first antenatal care visit | 01-Jan-24 to 31-Mar-24   | Quarterly     | Provide results | -                    |
| 13           | VT-1 [D]     | Estimated number of pregnant women giving birth in the past 12 months                                                                                                                                                                                | 01-Jan-24 to 31-Mar-24   | Quarterly     | Provide results | _                    |

Resources

 $\mathfrak{G}$  THE GLOBAL FUND

Pulse Check

> Financial

Programmatic

Coverage Indicator

**Coverage Elementary Indicator** 

Access