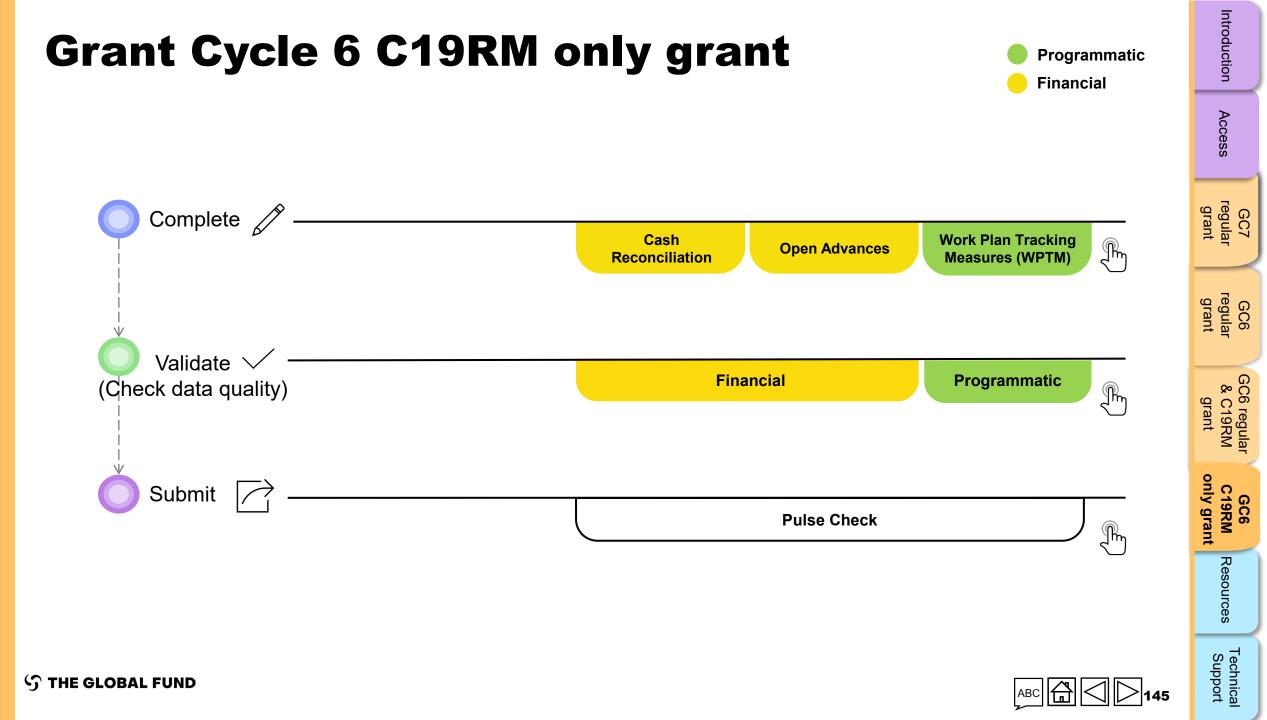

#### Grant Cycle 6 C19RM only grant

- <u>Complete</u>
- <u>Validate</u> (Check data quality)
- <u>Submit</u>

#### GC6 regular grant Grant Grant Cycle Type Tabs included in the Pulse Check **Coverage Elementary** Coverage Cash **Open Advances** GC7 Regular Indicators Reconciliation Indicators grant Coverage Cash Regular **Open Advances** GC6 Indicators Reconciliation GC6 C19RM only grant Coverage Cash Work Plan Tracking Regular & C19RM **Open Advances** GC6 Indicators Reconciliation Measures (WPTM) Resources Cash Work Plan Tracking **Open Advances** GC6 C19RM only Reconciliation Measures (WPTM) Technical Support **C** THE GLOBAL FUND 6