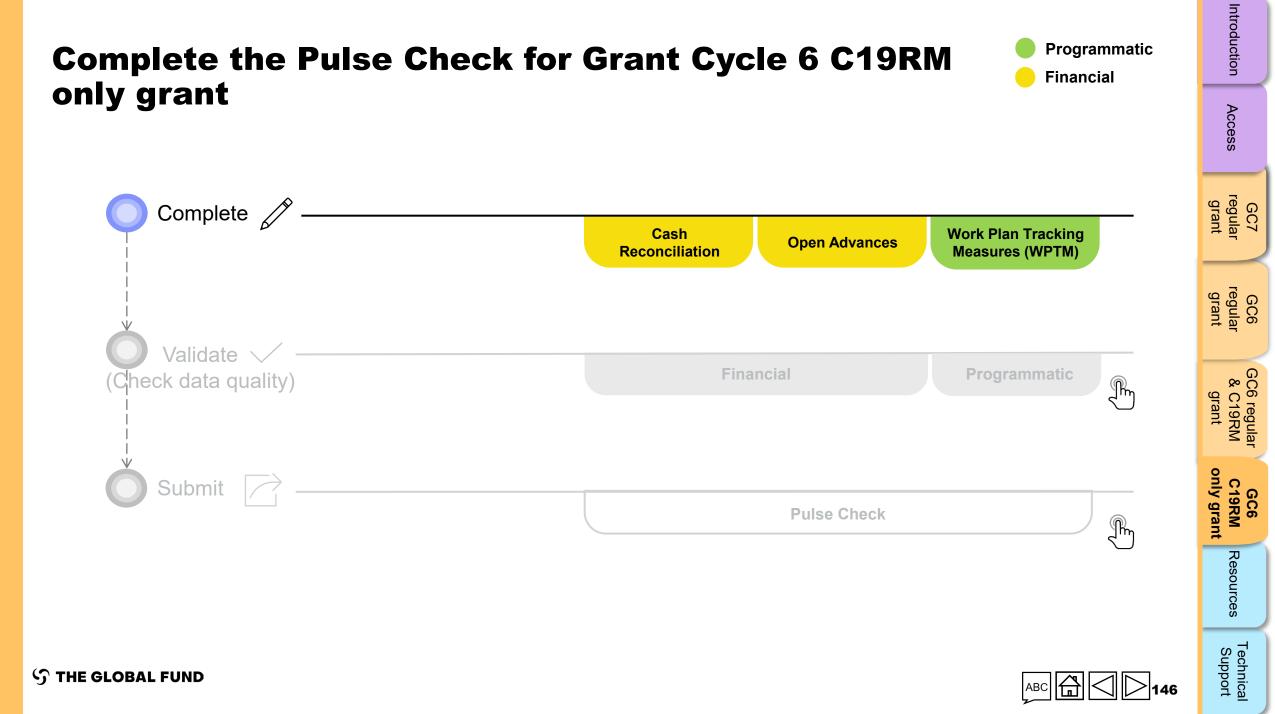

#### Grant Cycle 6 C19RM only grant

- <u>Complete</u>
- <u>Validate</u> (Check data quality)
- <u>Submit</u>