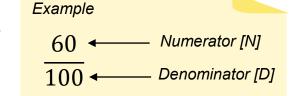

S THE GLOBAL FUND

| w to: Comp<br>jular grant         | to: Complete the Pulse Check for Grant Cycle 7<br>lar grant |          |                                                                                                                                                                 |                          |                                |                                                                          |               | te Subn<br>quality)                 |
|-----------------------------------|-------------------------------------------------------------|----------|-----------------------------------------------------------------------------------------------------------------------------------------------------------------|--------------------------|--------------------------------|--------------------------------------------------------------------------|---------------|-------------------------------------|
| grammatic Cove                    | full screen C Refresh form                                  |          |                                                                                                                                                                 |                          |                                |                                                                          | ((•́)) Online | Last auto saved: v S<br>XXX-Z-PR1P0 |
| rage Elementary Indicator > Valio | dations                                                     |          |                                                                                                                                                                 | 🗮 Valida                 | te form                        |                                                                          |               | 🔺 1 Warnir                          |
| ancial                            |                                                             | Code     | Indicator                                                                                                                                                       | Cumulation Type          | Baseline data source &<br>year | Baseline                                                                 | Results       | Action                              |
|                                   | on the "Covera<br>dicator" tab.                             | ige<br>1 | TCS-1.1 Percentage of people on ART<br>among all people living with HIV at the<br>end of the reporting period                                                   | Non cumulative – other   | PSLS monitoring Report<br>2022 | N: 62,411<br>D: 71,718<br>% 87.02%                                       | <b>D:</b> 0   | Provide results                     |
| 2                                 | Treatment, care and support                                 | TCS-1c   | TCS-1c Percentage of children (under 15)<br>on ART among all children living with<br>HIV at the end of the reporting period                                     | Non cumulative – other   | PSLS monitoring Report<br>2022 | N:         2,540           D:         7,987           %         31.80%   | D:            | Provide results                     |
| Click to expand<br>and the tabs   | Treatment, care and support                                 | TCS-1b   | TCS-1b Percentage of adults (15 and<br>above) on ART among all adults living<br>with HIV at the end of the reporting<br>period                                  | Non cumulative – other   | PSLS monitoring Report<br>2022 | N: 670,267<br>D: 581,036<br>% 115.36%                                    | D:            | Provide results                     |
| below appear.                     | Treatment, care and support                                 | TCS-8    | TCS-8 Percentage of people living with<br>HIV and on ART with viral load test result                                                                            | Non cumulative – other   | PSLS monitoring Report<br>2022 | N:         2,314           D:         3,269           %         70.79%   | D:            | Provide results                     |
| Financial                         |                                                             | TCS-9    | TCS-9 Percentage of people living with<br>HIV and currently on antiretroviral<br>therapy who are receiving multi month<br>dispensing of antiretroviral medicine | Non cumulative – other   | PSLS monitoring Report<br>2022 | N:175,961D:290,518%60.57%                                                |               | Provide results                     |
| Cash Reconciliation               |                                                             | TCS-10   | TCS-10 Percentage of pregnant women<br>living with HIV who received<br>antiretroviral medicine to reduce the risk<br>of vertical transmission of HIV            | Non cumulative - special | PSLS monitoring Report<br>2022 | N:         22,987           D:         40,237           %         57.13% | D:            | Provide results                     |
| Open Advances (simplifi           | ed)<br>s B                                                  | VT-1     | VT-1 Percentage of pregnant women who know their HIV status                                                                                                     | Non cumulative - special | PSLS monitoring Report<br>2022 | N:         25,402           D:         40,237           %         63.13% | D:            | Provide results                     |

්ර THE GLOBAL FUND

Technical Support

Introduction

Access

GC7 regular grant

GC6 regular grant

> GC6 regular & C19RM

GC6 C19RM only grant

Resources

grant

| low to: Co<br>egular gr       | -             | lete the                    | e Pulse        | Check for Grant C                                                                                                                                  | ycle 7                         | Com                           | plete Valida<br>(Check data |                         |
|-------------------------------|---------------|-----------------------------|----------------|----------------------------------------------------------------------------------------------------------------------------------------------------|--------------------------------|-------------------------------|-----------------------------|-------------------------|
| ulse Check                    | Open fu       | ill screen                  |                |                                                                                                                                                    |                                |                               | ((•)) Online                | Last auto saved: ✓ Save |
| Programmatic                  | Covera        | age Indicator               |                | Results from the Coverage El                                                                                                                       | ementary                       | XXX-Z-PR1P02                  |                             |                         |
| Coverage Elementary Indicator | > Valid       | -                           |                | Indicators tab automatically                                                                                                                       |                                |                               |                             |                         |
| overage Indicator             | / validations |                             |                | the associated Numerator                                                                                                                           |                                |                               | A I warnings                |                         |
| Financial                     | ltem          | Module                      | Indicator Code | Denominators of the Cove<br>Indicators.                                                                                                            | erage                          | Baseline                      | Results                     | Action                  |
|                               | 1             | Treatment, care and support | TCS-1.1        | end of the reporting period                                                                                                                        | ort                            | N: 82,4<br>D: 71,7<br>% 87.0  | 18 <b>D:</b> 50             | Provide results         |
|                               | 2             | Treatment, care and support | TCS-1c         | TCS-1c Percentage of children (under 15)<br>on ART among all children living with Non cumulative – other<br>HIV at the end of the reporting period | ing Report                     | D: 7,9                        | 40 N:<br>87 D:<br>1% %      | Provide results         |
|                               | 3             | Treatment, care and support | TCS-1b         | TCS-1b Percentage of adults (15 and<br>above) on ART among all adults living<br>with HIV at the end of the reporting<br>period                     | PSLS moniton<br>2022           | <b>D:</b> 581,0               | 67 N:<br>36 D:<br>% %       | Provide results         |
|                               | 4             | Treatment, care and support | TCS-8          | TCS-8 Percentage of people living with<br>HIV and on ART with viral load test result                                                               | PSLS monitoring Report<br>2022 | <b>D:</b> 3,2                 | 14 N:<br>69 D:<br>1% %      | Provide results         |
|                               | 5             | Treatment, care and support | TCS-9          | TCS-9 Percentage of people living with<br>HIV and currently on antiretroviral<br>therapy who are receiving multi month                             | PSLS monitoring Report<br>2022 | N: 175,<br>D: 290,5<br>% 60.5 |                             | Provide results         |

dispensing of antiretroviral medicine

TCS-10 Percentage of pregnant women 22,987 N: N: living with HIV who received PSLS monitoring Report D: 40,237 **D**: Non cumulative - special 2022 antiretroviral medicine to reduce the risk % 57.13% % of vertical transmission of HIV N: 25,402 N: VT-1 Percentage of pregnant women PSLS monitoring Report D: 40,237 **D:** Non cumulative - special 2022 who know their HIV status % 63.13% %