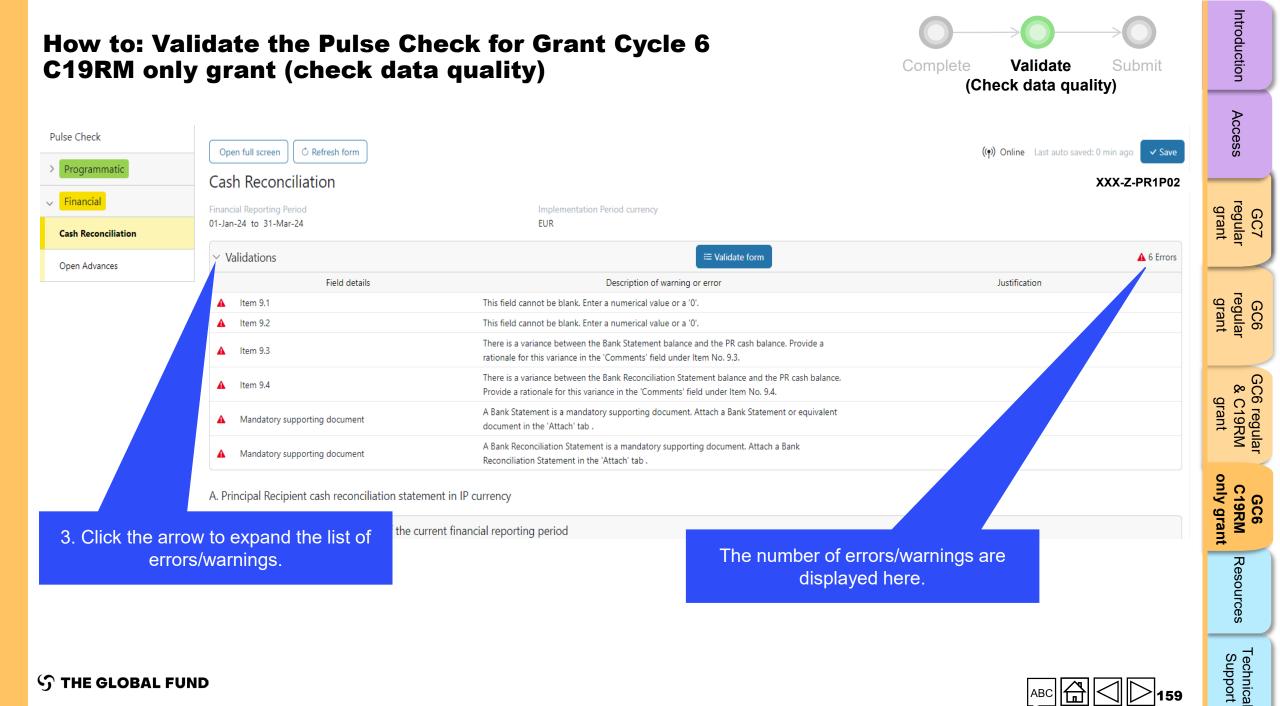

Reporting through the Pulse Check encourages early identification of issues and supports decision-making and prioritization to meet grant targets. Reporting content is based on the specific grant cycle (e.g., Grant Cycle 6 versus Grant Cycle 7) and the grant type (Regular, C19RM, or both), as illustrated in the visual below.