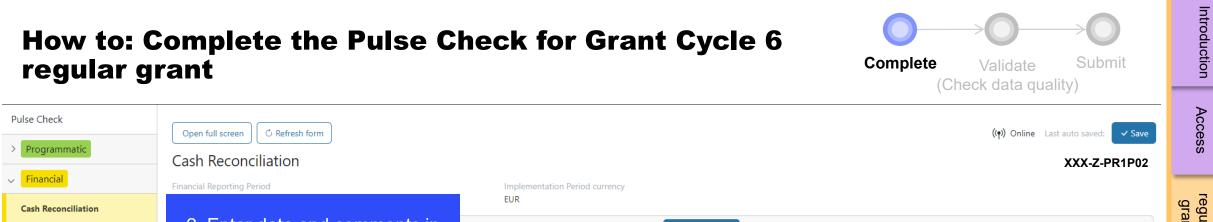

### How to: Complete the Pulse Check for Grant Cycle 7 regular grant

Open full screen 🕴 🖒 Refresh form

| > Programmatic      | Cash Reconc                                    | iliation                                                                                                                   |                                       |       | XXX-Z-PR1P02                                                                                       | SSE                             |
|---------------------|------------------------------------------------|----------------------------------------------------------------------------------------------------------------------------|---------------------------------------|-------|----------------------------------------------------------------------------------------------------|---------------------------------|
| Cash Reconciliation | Financial Reporting Pe<br>01-Jan-24 to 31-Mar- |                                                                                                                            | Implementation Period currency<br>EUR |       |                                                                                                    | GC7<br>regular<br>grant         |
| Open Advances       | > Validations                                  |                                                                                                                            | a validate fo                         | orm   | 🛕 15 Errors 🔺 1 Warnings                                                                           | 1)7<br>Int                      |
|                     | A. Principal Recipi                            | ent cash reconciliation statement in IP currency                                                                           |                                       |       |                                                                                                    |                                 |
|                     | on the "Cas                                    |                                                                                                                            | ) period                              |       |                                                                                                    | GC6<br>regular<br>grant         |
| Recon               | ciliation" tab                                 |                                                                                                                            | Regular Funds                         | Total | 1.Comment on cash flows 2.Outline the data source(s)<br>3.Provide any other contextual information | nt 1lar                         |
|                     | 1.1                                            | PR Cash Balance: beginning of the current financial reporting period                                                       |                                       |       | -                                                                                                  | °00                             |
|                     | <ul> <li>2. IP Income</li> </ul>               |                                                                                                                            |                                       |       |                                                                                                    | 36 regu<br>, C19R<br>grant      |
|                     | ltem                                           | Description                                                                                                                | Regular Funds                         | Total | 1.Comment on cash flows 2.Outline the data source(s)<br>3.Provide any other contextual information | GC6 regular<br>& C19RM<br>grant |
|                     | 2.1                                            | Disbursements made directly by the GF to the PR                                                                            |                                       |       | -                                                                                                  | 90                              |
|                     | 2.2                                            | Disbursements made by the GF through PPM / wambo                                                                           |                                       |       | -                                                                                                  | GC6<br>C19RM<br>only grant      |
|                     | 2.3                                            | Other direct disbursements made by the GF                                                                                  |                                       |       | -                                                                                                  |                                 |
|                     | 2A                                             | Total disbursements made by the GF                                                                                         |                                       |       | -                                                                                                  | Reso                            |
|                     | 2.4                                            | Interest received on PR bank accounts                                                                                      |                                       |       | -                                                                                                  | Resources                       |
|                     | 2.5                                            | PR's revenue from income-generating activities and other income (e.g. income from disposal of assets, etc.), if applicable |                                       |       | -                                                                                                  | $ \rightarrow $                 |
|                     |                                                |                                                                                                                            |                                       |       |                                                                                                    | Tec<br>Su                       |