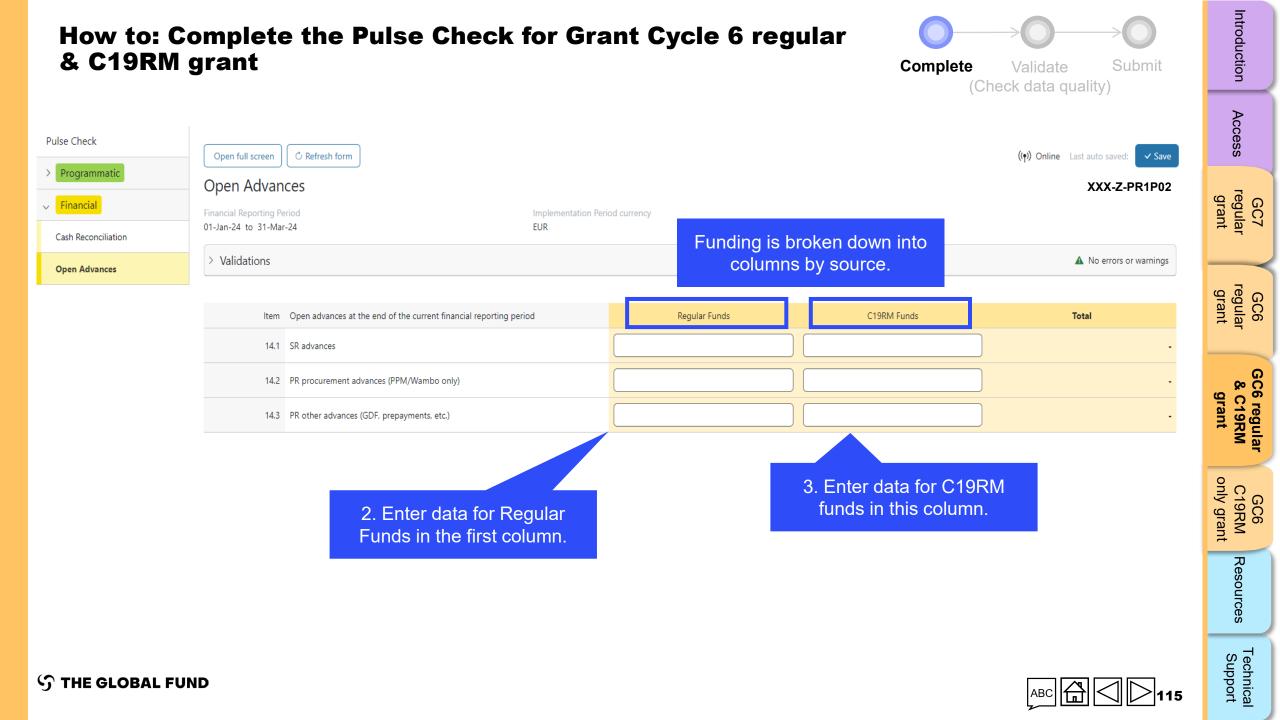

#### GC6 regular grant Grant Grant Cycle Type Tabs included in the Pulse Check **Coverage Elementary** Coverage Cash **Open Advances** GC7 Regular Indicators Reconciliation Indicators grant Coverage Cash Regular **Open Advances** GC6 Indicators Reconciliation GC6 C19RM only grant Coverage Cash Work Plan Tracking Regular & C19RM **Open Advances** GC6 Indicators Reconciliation Measures (WPTM) Resources Cash Work Plan Tracking **Open Advances** GC6 C19RM only Reconciliation Measures (WPTM) Technical Support **C** THE GLOBAL FUND 6