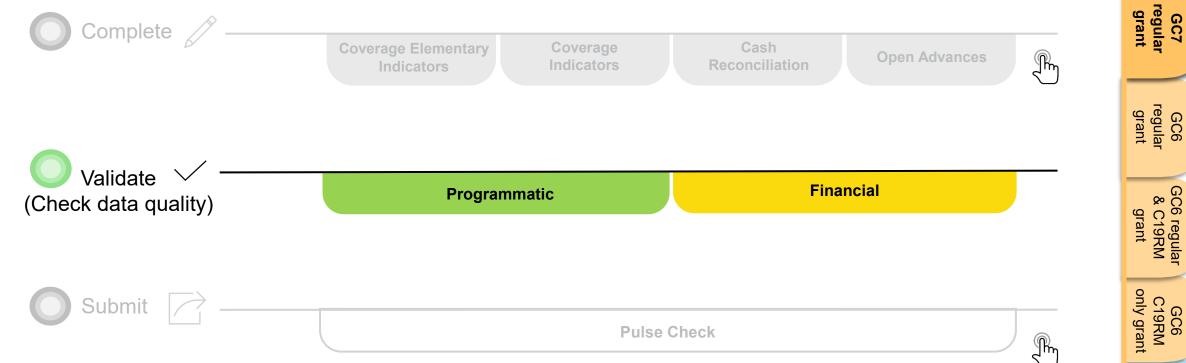

Reporting through the Pulse Check encourages early identification of issues and supports decision-making and prioritization to meet grant targets. Reporting content is based on the specific grant cycle (e.g., Grant Cycle 6 versus Grant Cycle 7) and the grant type (Regular, C19RM, or both), as illustrated in the visual below.

# **Complete the Pulse Check for Grant Cycle 7 regular grant**

Introduction

Access

Technical Support

GC7 regular grant Complete **Coverage Elementary** Coverage Cash **Open Advances Reconciliation** Indicators Indicators GC6 regular grant Validate 🗸 **Financial** GC6 regular & C19RM **Programmatic** (Check data quality) Im grant GC6 C19RM only grant Submit **Pulse Check** In Resources