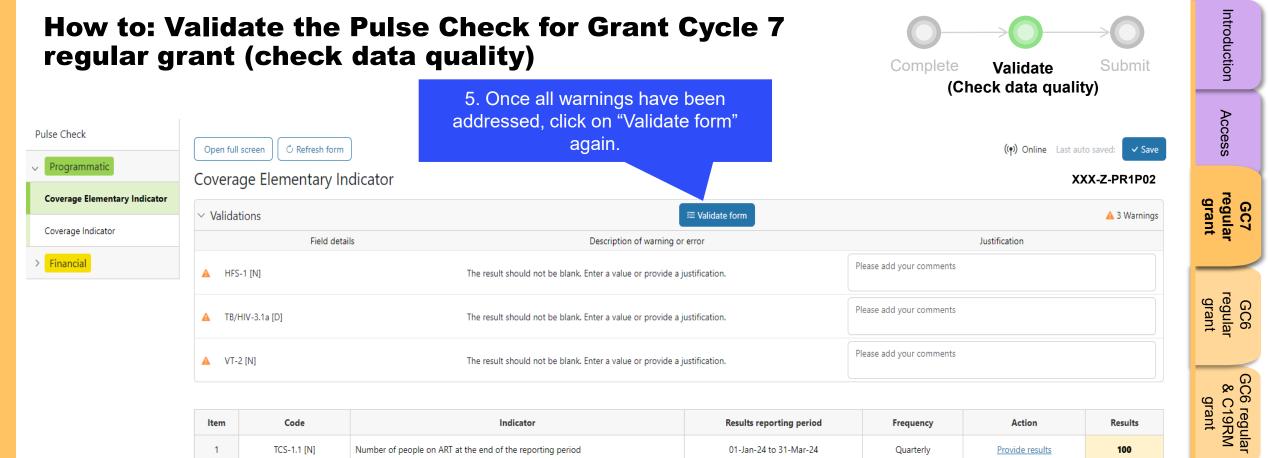

### 22 $\gg$

ABC

 $\sim$ 

 ${\boldsymbol{\Im}}$  the global fund

Technical Support

Resources

| low to: Co<br>egular gra      | -             | ete th       | e Pulse                                         | e Check for Gra                                                                                                         | ant        | Cycle 7                | Complet   | e Validate<br>(Check data qua | Submit             |
|-------------------------------|---------------|--------------|-------------------------------------------------|-------------------------------------------------------------------------------------------------------------------------|------------|------------------------|-----------|-------------------------------|--------------------|
| ulse Check                    |               |              |                                                 |                                                                                                                         |            |                        |           |                               |                    |
| Programmatic                  | Open full scr | e Elementary |                                                 | 6. To edit the results                                                                                                  | 5          |                        |           | (မု) Online Last au           |                    |
| Coverage Elementary Indicator |               | -            | nuicator                                        | displayed click on the                                                                                                  |            |                        |           |                               | X-Z-PR1P02         |
| Coverage Indicator            | > Validatio   | ns           |                                                 | "Provide results" link                                                                                                  |            | Validate form          |           | A No                          | errors or warnings |
| Financial                     | Item          | Code         |                                                 | again and re-enter the data.                                                                                            | e          | Kesuits rep            | Frequency | Action                        | Results            |
|                               | 1             | TCS-1.1 [N]  | Number of people on                             | ART at the end of the reporting period                                                                                  |            | 01-Jan-24 to 31-Mar-24 | Quarterly | Provide results               | 100                |
|                               | 2             | TCS-1.1 [D]  | Estimated number of                             | people living with HIV                                                                                                  |            |                        | Quarterly | entS                          | -                  |
|                               | 3             | TCS-1c [N]   | Number of children (u                           | nder 15) on ART at the end of the reporting period                                                                      |            |                        |           | Provide results               | -                  |
|                               | 4             | TCS-1c [D]   | Estimated number of                             | children (under 15) living with HIV                                                                                     | 7. Re      | esults appear here.    | Quarterly | Provide results               | -                  |
|                               | 5             | TCS-1b [N]   | Number of adults (15                            | and above) on ART at the end of the reporting period                                                                    |            |                        | Quarterly | Provide results               | -                  |
|                               | 6             | TCS-1b [D]   | Estimated number of                             | adults (15 and above) living with HIV                                                                                   |            |                        | Quarterly | Provide results               | -                  |
|                               | 7             | TCS-8 [N]    | Number of people livi<br>during the reporting p | ng with HIV on ART with at least one routine viral load te<br>beriod                                                    | est result | 01-Jan-24 to 31-Mar-24 | Quarterly | Provide results               | -                  |
|                               | 8             | TCS-8 [D]    | Number of people livi                           | ng with HIV on ART for at least six months                                                                              |            | 01-Jan-24 to 31-Mar-24 | Quarterly | Provide results               | -                  |
|                               | 9             | TCS-9 [N]    |                                                 | ng with HIV and currently on ART who received 3 – 5 or ><br>ine at their most recent ARV medicine pick-up               | >6         | 01-Jan-24 to 31-Mar-24 | Quarterly | Provide results               | -                  |
|                               | 10            | TCS-10 [N]   |                                                 | vomen living with HIV who delivered during the reporting<br>viral medicines to reduce the risk of vertical transmission |            | 01-Jan-24 to 31-Mar-24 | Quarterly | Provide results               | -                  |