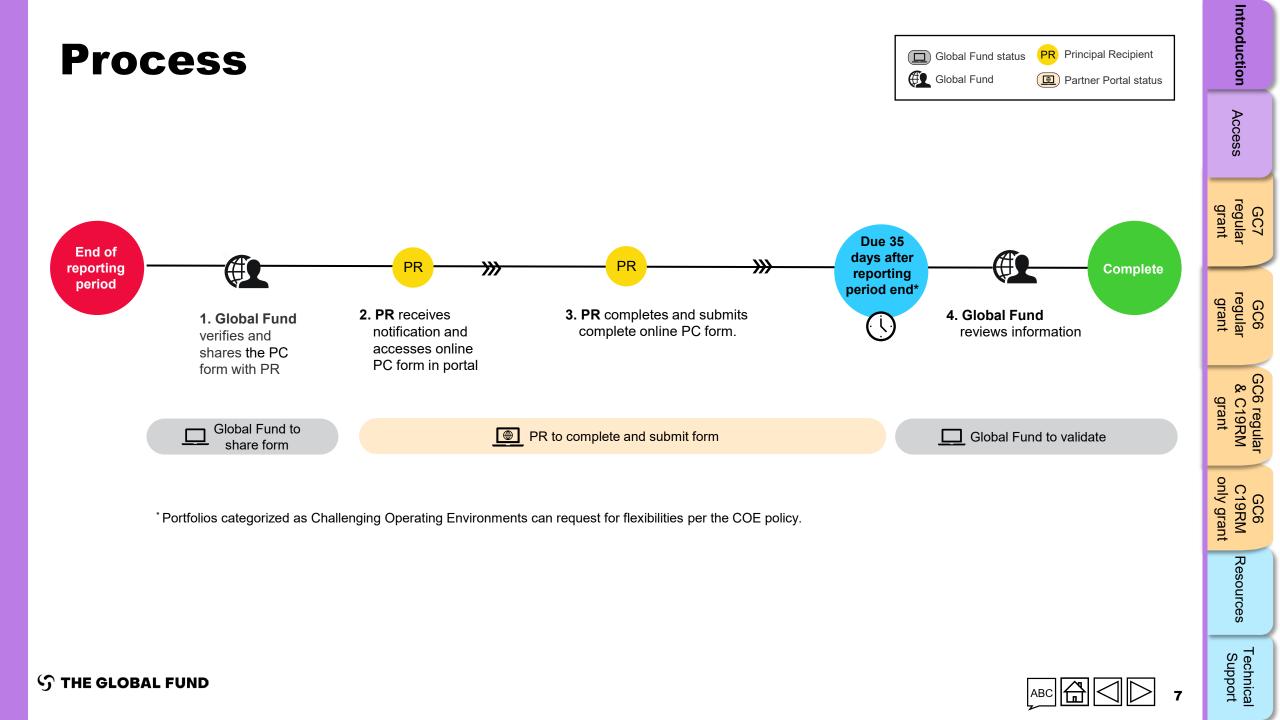

Reporting through the Pulse Check encourages early identification of issues and supports decision-making and prioritization to meet grant targets. Reporting content is based on the specific grant cycle (e.g., Grant Cycle 6 versus Grant Cycle 7) and the grant type (Regular, C19RM, or both), as illustrated in the visual below.