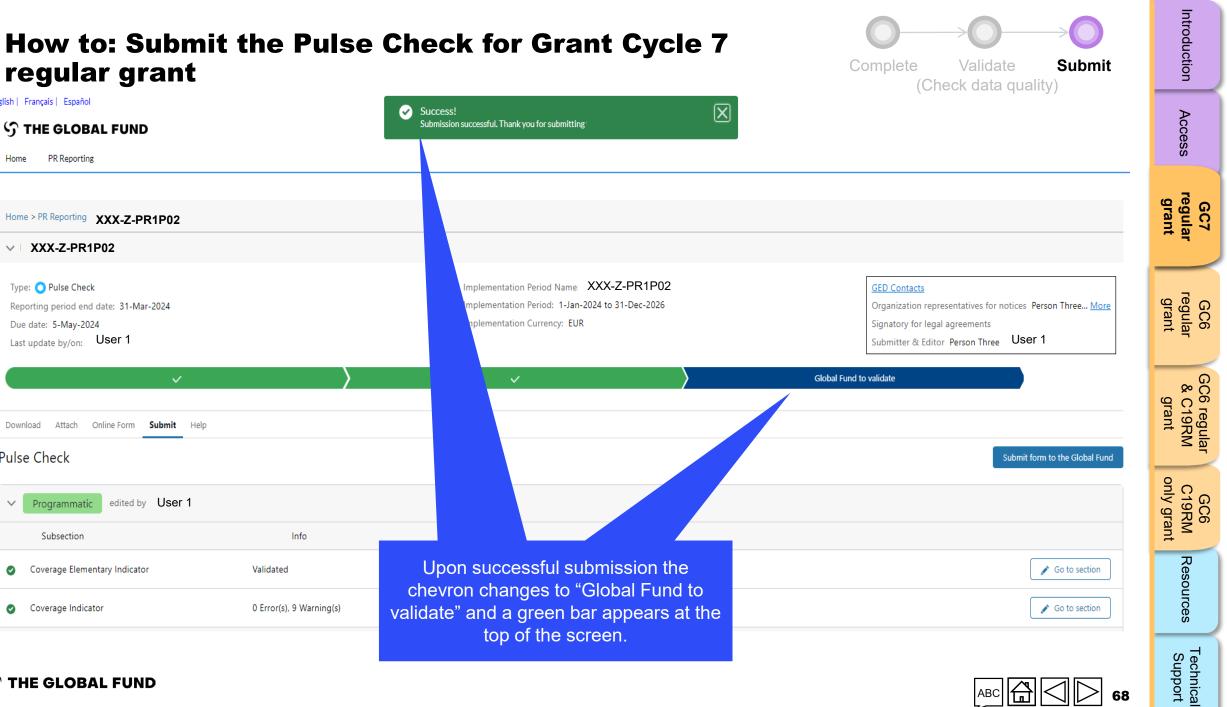

# How to: Complete the Pulse Check for Grant Cycle 7 regular grant Shows whether

| pen full scr |              | ((•ှ) Online Last au                                                                                                                                                                                                                                 | ito saved: 🗸 Sav         |               |                 |                      |
|--------------|--------------|------------------------------------------------------------------------------------------------------------------------------------------------------------------------------------------------------------------------------------------------------|--------------------------|---------------|-----------------|----------------------|
| verage       | e Elementary | Indicator                                                                                                                                                                                                                                            |                          |               | XX              | X-Z-PR1P02           |
| Validatio    | ns           |                                                                                                                                                                                                                                                      | E Validate form          |               | A N             | o errors or warnings |
|              |              |                                                                                                                                                                                                                                                      |                          |               |                 |                      |
| ltem         | Code         | Indicator                                                                                                                                                                                                                                            | Results reporting period | Frequency     | Action          | Results              |
| 1            | TCS-1.1 [N]  | Number of people on ART at the end of the reporting period                                                                                                                                                                                           | 01-Jan-24 to 31-Mar-24   | Quarterly     | Provide results | -                    |
| 2            | TCS-1.1 [D]  | Estimated number of people living with HIV                                                                                                                                                                                                           | 01-Jan-24 to 31-Mar-24   | Quarterly     | Provide results | -                    |
| 3            | TCS-1c [N]   | Number of children (under 15) on ART at the end of the reporting period                                                                                                                                                                              | 01-Jan-24 to 31-Mar-24   | Quarterly     | Provide results | -                    |
| 4            | TCS-1c [D]   | Estimated number of children (under 15) living with HIV                                                                                                                                                                                              | 01-Jan-24 to 31-Mar-24   | Quarterly     | Provide results | -                    |
| 5            | TCS-1b [N]   | Number of adults (15 and above) on ART at the end of the reporting period                                                                                                                                                                            | 01-Jan-24 to 31-Mar-24   | Quarterly     | Provide results | -                    |
| 6            | TCS-1b [D]   | Estimated number of adults (15 and above) living with HIV                                                                                                                                                                                            | 01-Jan-24 to 31-Mar-24   | Qua           | Provide results | -                    |
| 7            | TCS-8 [N]    | Number of people living with HIV on ART with at least one routine viral load test result during the reporting period                                                                                                                                 | 01-Jan-24 to 31-Mar      |               | Provide results | -                    |
| 8            | TCS-8 [D]    | Number of people living with HIV on ART for at least six months                                                                                                                                                                                      | 01-Jan-24 to 31-Mar 2    | 2.Click to    | Provide results | -                    |
| 9            | TCS-9 [N]    | Number of people living with HIV and currently on ART who received 3 – 5 or >6 months of ARV medicine at their most recent ARV medicine pick-up                                                                                                      | 01-Jan-24 to 31-Mar      | /ide results. | Provide results | -                    |
| 10           | TCS-10 [N]   | Number of pregnant women living with HIV who delivered during the reporting period and received antiretroviral medicines to reduce the risk of vertical transmission of HIV                                                                          | 01-Jan-24 to 31-Mar-24   | Quarterly     | Provide results | -                    |
| 11           | TCS-10 [D]   | Estimated number of HIV-positive women who delivered during the reporting period                                                                                                                                                                     | 01-Jan-24 to 31-Mar-24   | Quarterly     | Provide results | -                    |
| 12           | VT-1 [N]     | Number of pregnant women attending antenatal clinics and/or giving birth at a facility<br>who were tested for HIV during pregnancy, at labour and/or delivery, or those who<br>already knew they were HIV-positive at the first antenatal care visit | 01-Jan-24 to 31-Mar-24   | Quarterly     | Provide results | -                    |
| 13           | VT-1 [D]     | Estimated number of pregnant women giving birth in the past 12 months                                                                                                                                                                                | 01-Jan-24 to 31-Mar-24   | Quarterly     | Provide results | _                    |