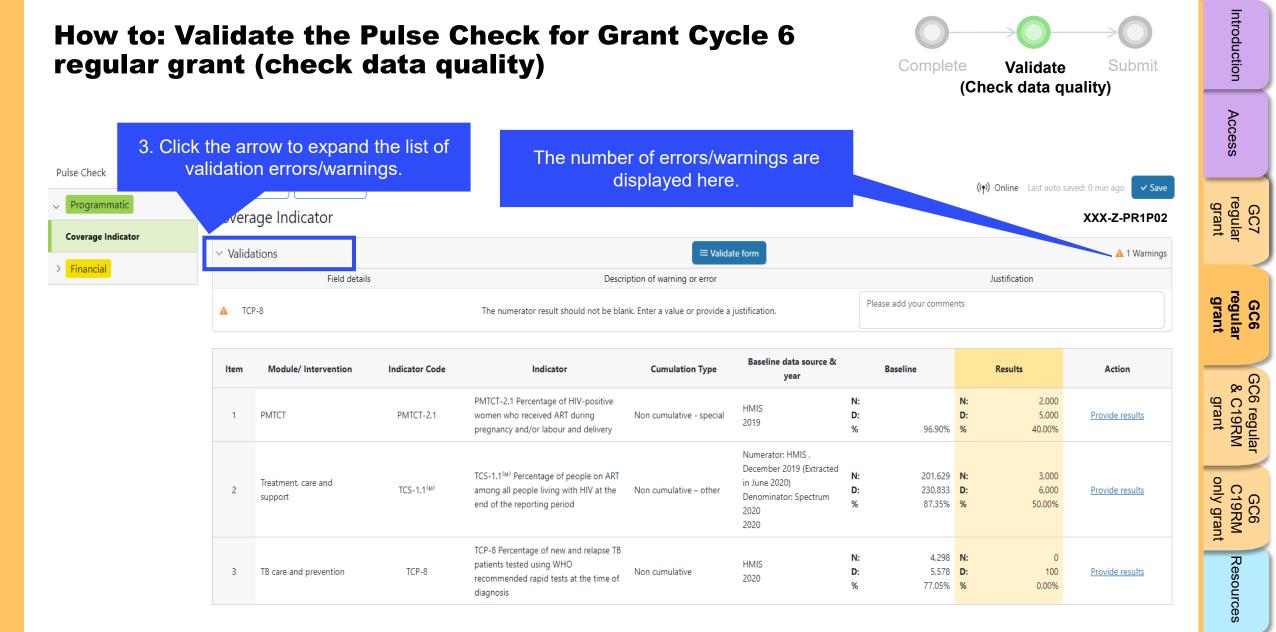

Reporting through the Pulse Check encourages early identification of issues and supports decision-making and prioritization to meet grant targets. Reporting content is based on the specific grant cycle (e.g., Grant Cycle 6 versus Grant Cycle 7) and the grant type (Regular, C19RM, or both), as illustrated in the visual below.

# **Overview**

Pulse Check Content

Financial

**Programmatic** 

GC7 regular grant

Access

GC6 regular & C19RM