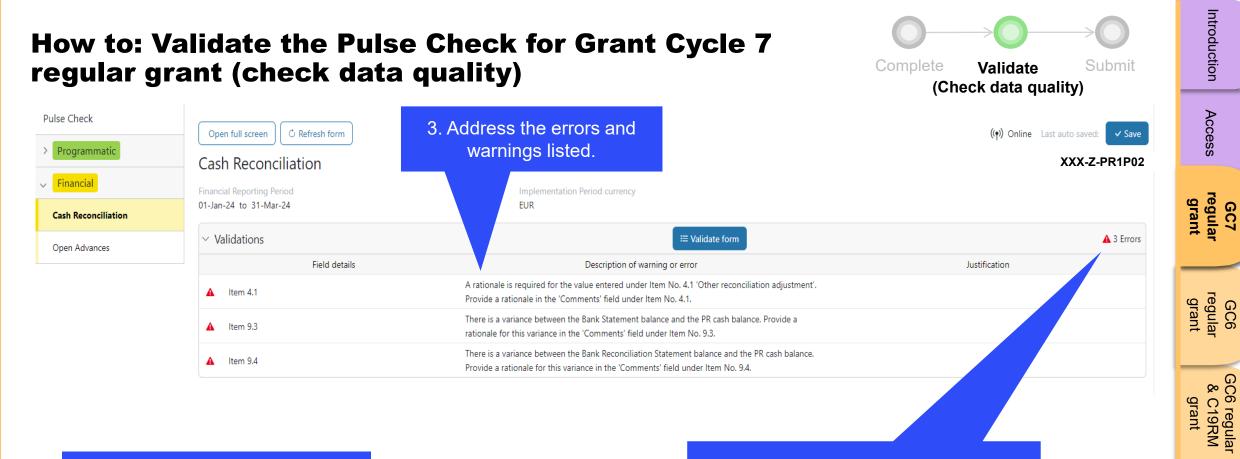

| provide a justification.                                                                                                |                                                   |
| Warnings.                                                            |                                                                                                                         | Please add your comments                          |
|                                                                      | provide a justification.<br>The numerator result should not be more than the denominator result. Update the value(s) or | Please add your comments Please add your comments |

 $\mathfrak{S}$  THE GLOBAL FUND



Technical Support



Technical Support



**今 THE GLOBAL FUND** 





S THE GLOBAL FUND



4. Once the errors/warnings have been addressed, click on "Validate form" again to see if further action is required.

The number of errors/warnings are displayed here.



only grant

GC6 C19RM

Resources

Technical Support

**今 THE GLOBAL FUND** 



|                                                                                                                                                      | ate the Pulse<br>(check data c | Complete Validate Submit<br>(Check data quality)                                                                             | Introduction                                                                                                                                             |                                 |
|--------------------------------------------