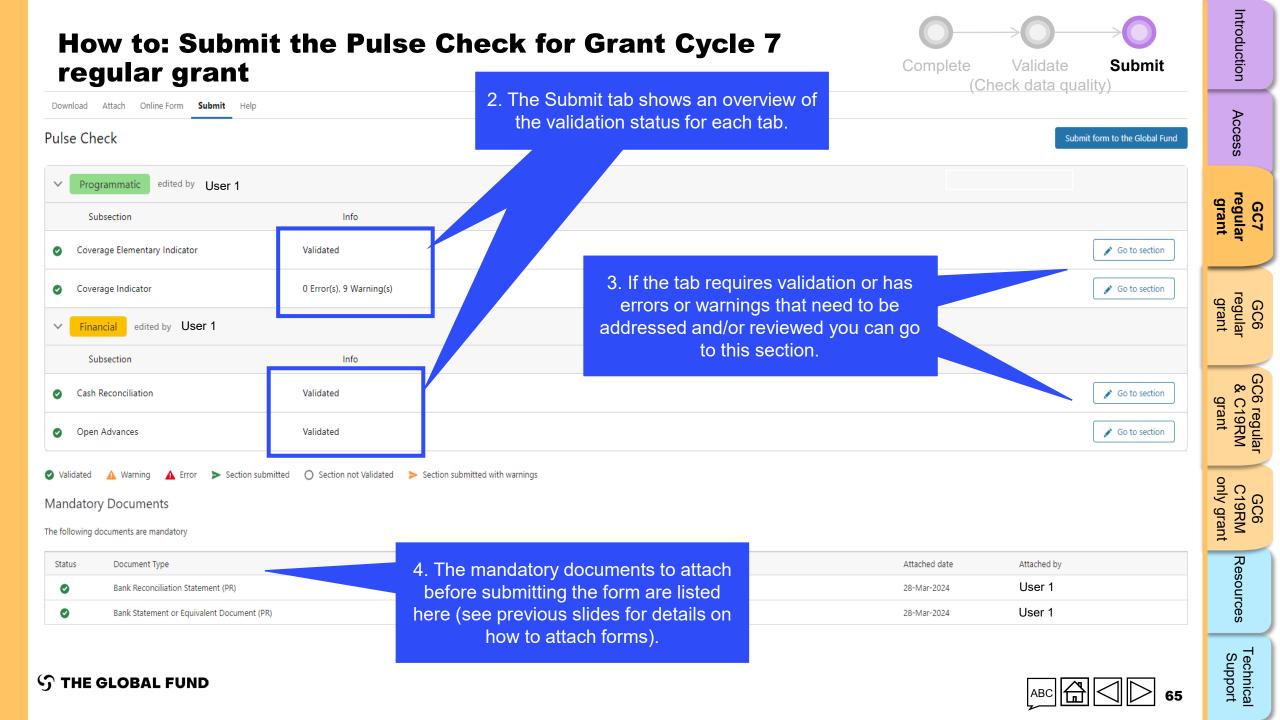

| Resources                       |
| ၄ာ THE GLOBAL FUND                                                                                                                                   |                                |                                                                                                                              | ABC 🛱 🗌 🕞 59                                                                                                                                             | Technical<br>Support            |





**S** THE GLOBAL FUND





# Submit the Pulse Check for Grant Cycle 7 regular grant





Introduction

Access

Technical Support

**今 THE GLOBAL FUND** 





| How to: Subm<br>regular grant                  | nit the Pulse                       | e Check for Gran                        | t Cycle 7                   | Complete<br>(Che                         | Validate Submit                | Introduction                    |
|------------------------------------------------|-------------------------------------|-----------------------------------------|-----------------------------|------------------------------------------|--------------------------------|---------------------------------|
| Download Attach Online Form <b>Submit</b> Help | )                                   |                                         |                             |                                          |                                | Access