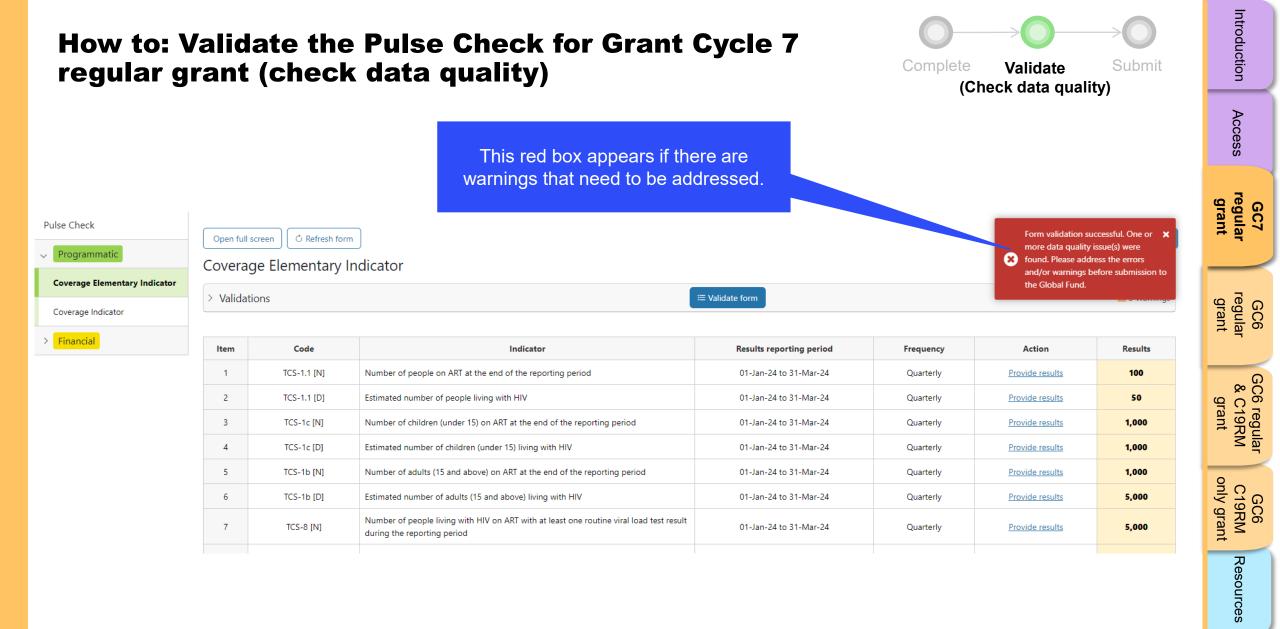

Reporting through the Pulse Check encourages early identification of issues and supports decision-making and prioritization to meet grant targets. Reporting content is based on the specific grant cycle (e.g., Grant Cycle 6 versus Grant Cycle 7) and the grant type (Regular, C19RM, or both), as illustrated in the visual below.

# **Overview**

Pulse Check Content

Financial

**Programmatic** 

GC7 regular grant

Access

GC6 regular & C19RM