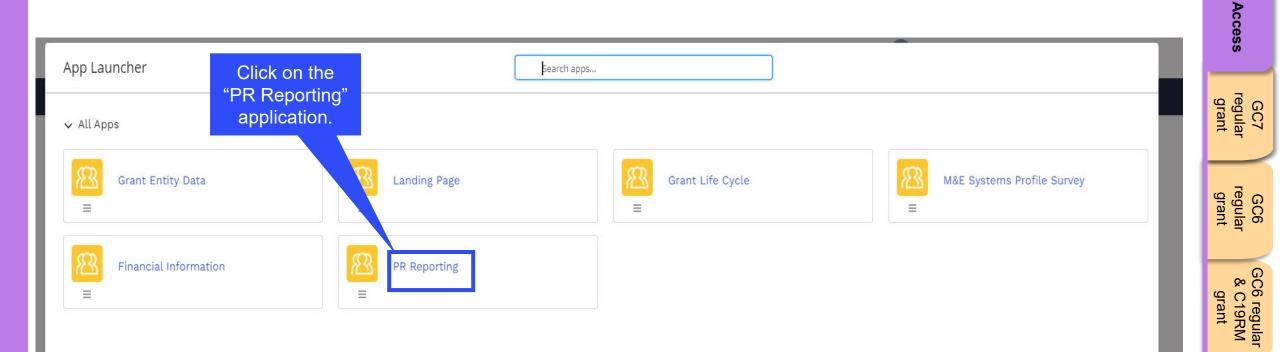

#### Access

- Before you start
- How to log-in to the Partner Portal
- How to access Pulse Check in the Partner Portal