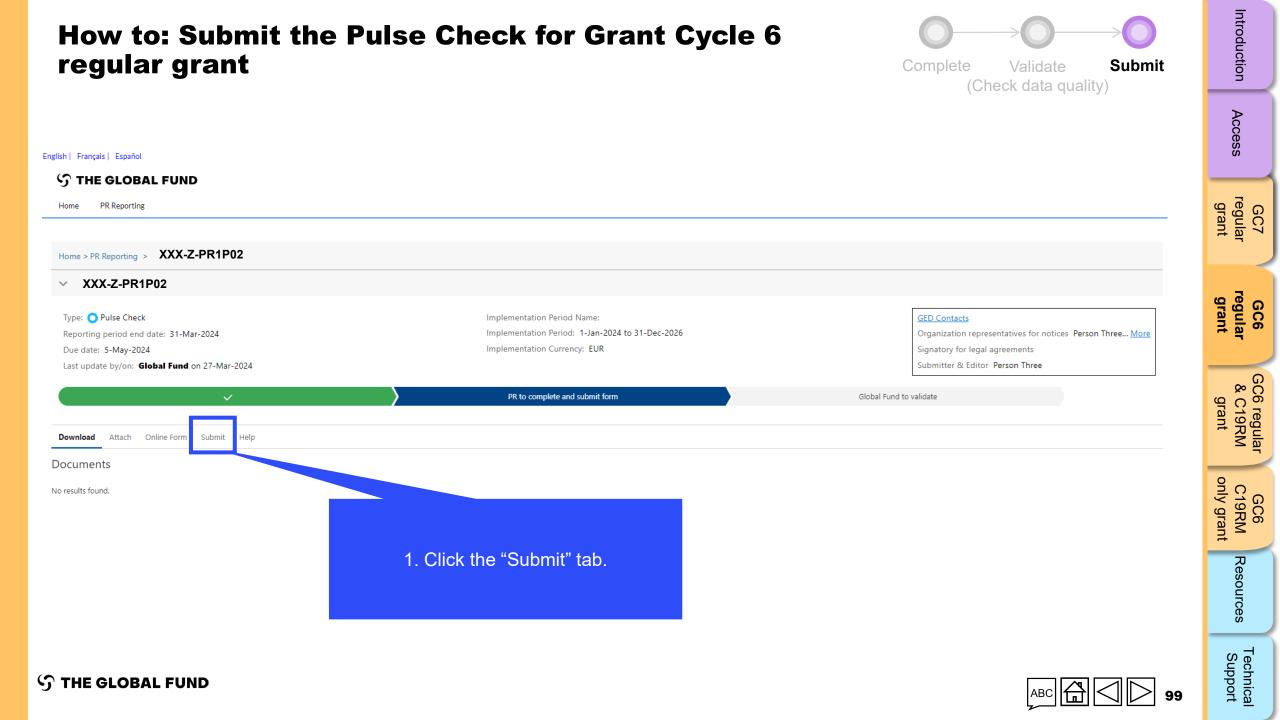

| Technical<br>Support            |









errors/warnings as shown in previous sections.

4. Once all errors/warnings have been addressed, click "Validate form" again to see if there are any further actions required.

S THE GLOBAL FUND



Introduction

Access

GC7

GC6

GC6 regular & C19RM

GC6 C19RM

Resources

Technica Support

### Access GC7 regular grant Complete 🧷 Cash Im **Open Advances** Reconciliation GC6 regular grant Validate 🗸 GC6 regular & C19RM **Financial Programmatic** Im grant only grant Submit 🔽 **Pulse Check**

### **Submit the Pulse Check for Grant Cycle 6** regular grant

**S** THE GLOBAL FUND

98

Introduction

GC6 C19RM

Resources

Technical Support





Introduction

Access

GC7

GC6

GC6 regular & C19RM

GC6 C19RM

Resources



**S** THE GLOBAL FUND



# How to: Submit the Pulse Check for Grant Cycle 6 regular grant





 $\mathfrak{S}$  THE GLOBAL FUND

### How to: Submit the Pulse Check for Grant Cycle 6 regular grant

(Check data quality

Complete

Introduction







### **GRANT CYCLE 6** REGULAR & COVID-19 RESPONSE MECHANISM GRANT

Complete

Validate

Submit



Introduction

Access

regular grant

GC6 regular grant

grant

GC6 C19RM only grant

Resources

Technical Support

GC7







Technical Support

| low to: Co<br>C19RM g                          |          |                             | ulse Ch                | eck for Grant