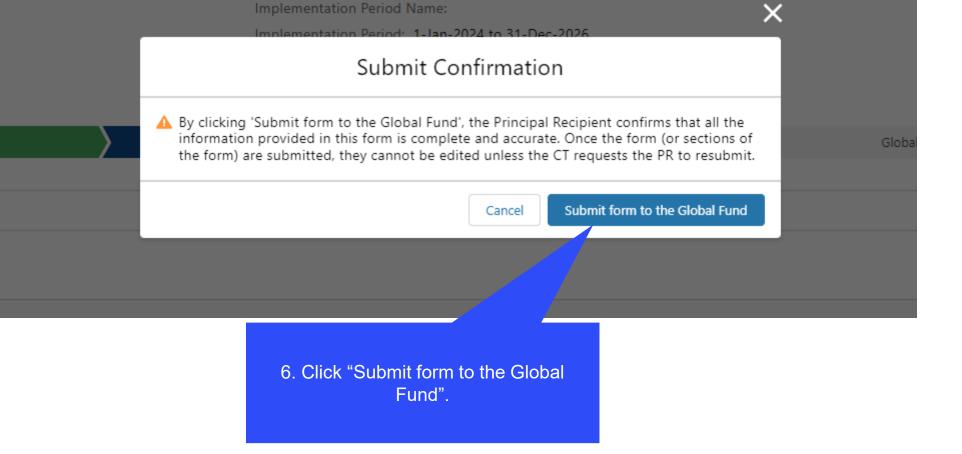

# How to: Complete the Pulse Check for Grant Cycle 7 regular grant Shows whether

| pen full scr |              | ((•ှ) Online Last au                                                                                                                                                                                                                                 | ito saved: 🗸 Sav         |               |                 |                      |
|--------------|--------------|------------------------------------------------------------------------------------------------------------------------------------------------------------------------------------------------------------------------------------------------------|--------------------------|---------------|-----------------|----------------------|
| verage       | e Elementary | Indicator                                                                                                                                                                                                                                            |                          |               | XX              | X-Z-PR1P02           |
| Validatio    | ns           |                                                                                                                                                                                                                                                      | E Validate form          |               | A N             | o errors or warnings |
|              |              |                                                                                                                                                                                                                                                      |                          |               |                 |                      |
| ltem         | Code         | Indicator                                                                                                                                                                                                                                            | Results reporting period | Frequency     | Action          | Results              |
| 1            | TCS-1.1 [N]  | Number of people on ART at the end of the reporting period                                                                                                                                                                                           | 01-Jan-24 to 31-Mar-24   | Quarterly     | Provide results | -                    |
| 2            | TCS-1.1 [D]  | Estimated number of people living with HIV                                                                                                                                                                                                           | 01-Jan-24 to 31-Mar-24   | Quarterly     | Provide results | -                    |
| 3            | TCS-1c [N]   | Number of children (under 15) on ART at the end of the reporting period                                                                                                                                                                              | 01-Jan-24 to 31-Mar-24   | Quarterly     | Provide results | -                    |
| 4            | TCS-1c [D]   | Estimated number of children (under 15) living with HIV                                                                                                                                                                                              | 01-Jan-24 to 31-Mar-24   | Quarterly     | Provide results | -                    |
| 5            | TCS-1b [N]   | Number of adults (15 and above) on ART at the end of the reporting period                                                                                                                                                                            | 01-Jan-24 to 31-Mar-24   | Quarterly     | Provide results | -                    |
| 6            | TCS-1b [D]   | Estimated number of adults (15 and above) living with HIV                                                                                                                                                                                            | 01-Jan-24 to 31-Mar-24   | Qua           | Provide results | -                    |
| 7            | TCS-8 [N]    | Number of people living with HIV on ART with at least one routine viral load test result during the reporting period                                                                                                                                 | 01-Jan-24 to 31-Mar      |               | Provide results | -                    |
| 8            | TCS-8 [D]    | Number of people living with HIV on ART for at least six months                                                                                                                                                                                      | 01-Jan-24 to 31-Mar 2    | 2.Click to    | Provide results | -                    |
| 9            | TCS-9 [N]    | Number of people living with HIV and currently on ART who received 3 – 5 or >6 months of ARV medicine at their most recent ARV medicine pick-up                                                                                                      | 01-Jan-24 to 31-Mar      | /ide results. | Provide results | -                    |
| 10           | TCS-10 [N]   | Number of pregnant women living with HIV who delivered during the reporting period and received antiretroviral medicines to reduce the risk of vertical transmission of HIV                                                                          | 01-Jan-24 to 31-Mar-24   | Quarterly     | Provide results | -                    |
| 11           | TCS-10 [D]   | Estimated number of HIV-positive women who delivered during the reporting period                                                                                                                                                                     | 01-Jan-24 to 31-Mar-24   | Quarterly     | Provide results | -                    |
| 12           | VT-1 [N]     | Number of pregnant women attending antenatal clinics and/or giving birth at a facility<br>who were tested for HIV during pregnancy, at labour and/or delivery, or those who<br>already knew they were HIV-positive at the first antenatal care visit | 01-Jan-24 to 31-Mar-24   | Quarterly     | Provide results | -                    |
| 13           | VT-1 [D]     | Estimated number of pregnant women giving birth in the past 12 months                                                                                                                                                                                | 01-Jan-24 to 31-Mar-24   | Quarterly     | Provide results | _                    |