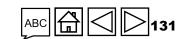

2. Enter data in the assigned fields.

GC6 C19RM only grant

 $\mathfrak{S}$  the global fund

# Validate the Pulse Check for Grant Cycle 6 regular grant (check data quality)

Introduction

# **Data quality checks: Errors and warnings**

- Data quality checks are a set of automated checks that the system performs to identify irregularities. The data quality checks help to:
  - Improve data quality by identifying potentially incorrect data
  - Prevent data entry errors
  - Improve data integrity and consistency
  - Speed up the review and validation process of the submitted data by Global Fund
- Data quality is checked to ensure data type, format, range, uniqueness and consistency across entries is correct/aligned.