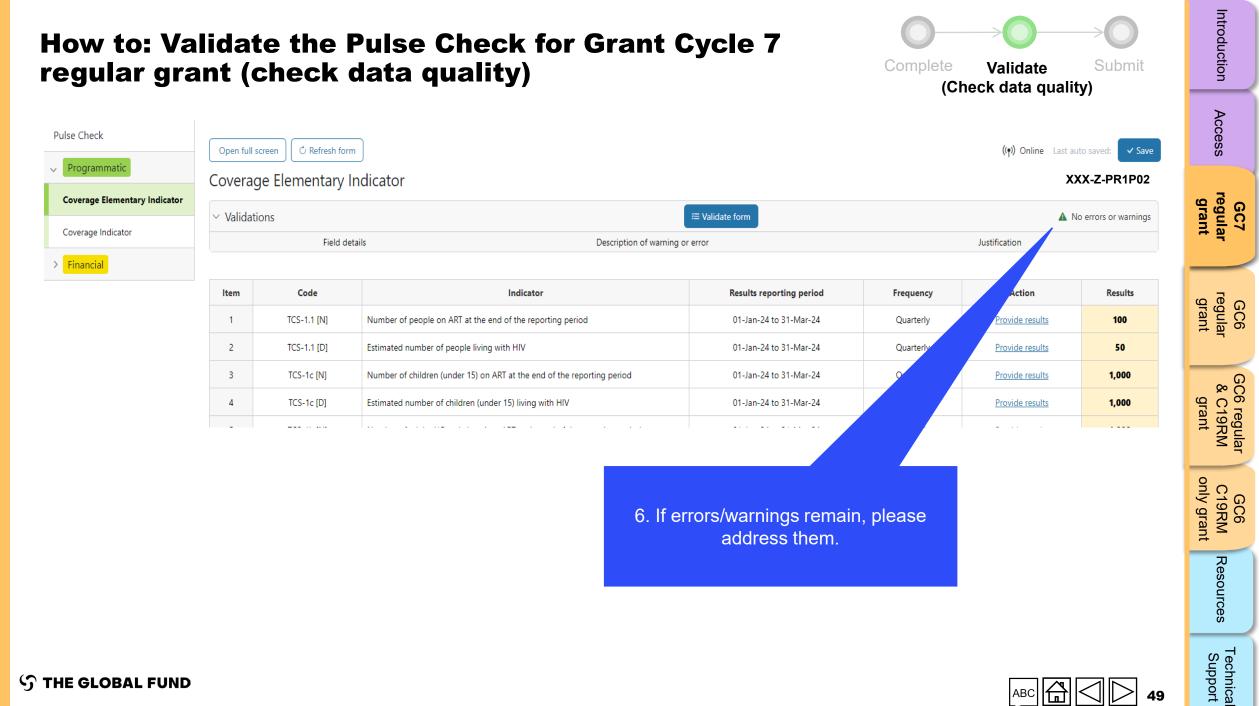

01-Jan-24 to 31-Mar-24

01-Jan-24 to 31-Mar-24

01-Jan-24 to 31-Mar-24

Estimated number of HIV-positive women who delivered during the reporting period

Number of pregnant women attending antenatal clinics and/or giving birth at a facility

who were tested for HIV during pregnancy, at labour and/or delivery, or those who

already knew they were HIV-positive at the first antenatal care visit

Estimated number of pregnant women giving birth in the past 12 months