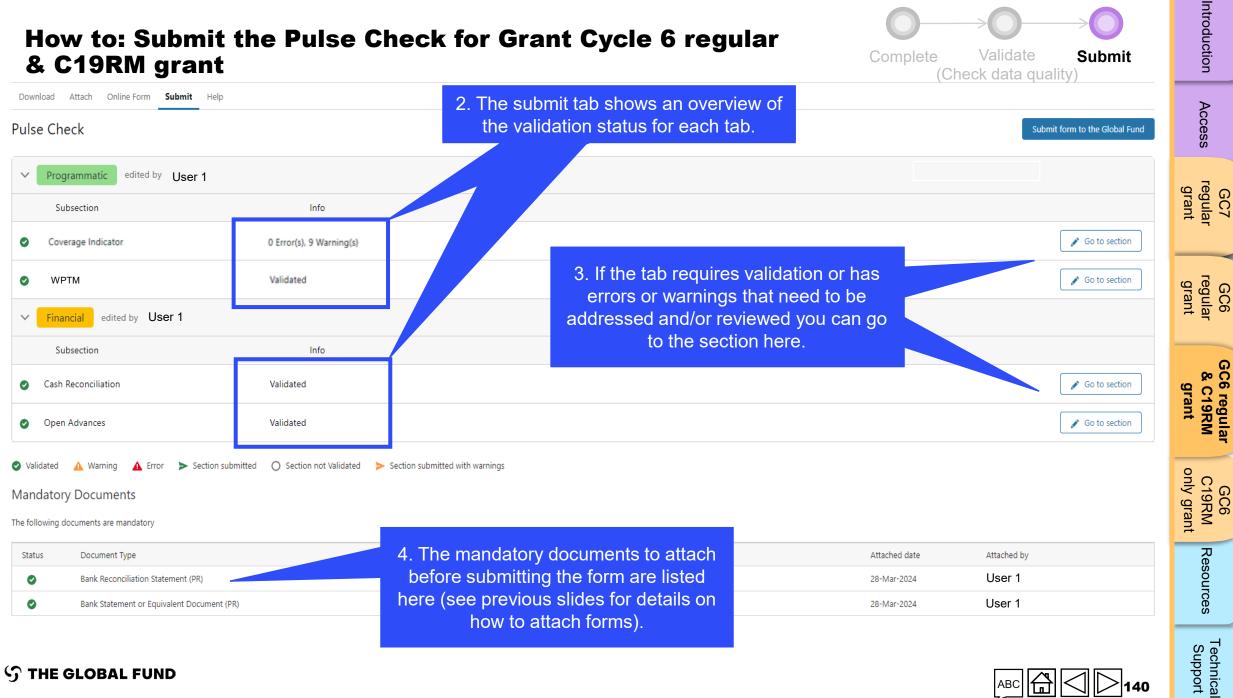

|
|                                                                      |                                                                                                                 |                                                                                                           | Resources                       |
| ら THE GLOBAL FUND                                                    |                                                                                                                 |                                                                                                           | Technical<br>Support            |

<







#### **STHE GLOBAL FUND**



Technical Support



### How to: Submit the Pulse Check for Grant Cycle 6 regular & C19RM grant



Complete

Validate

Submit

| How to: Submit the Pulse Check for Grant Cycle 6 regular<br>& C19RM grant                                                                                                                         |                                                                                               |                                                               | Introduction                    |
|---------------------------------------------------------------------------------------------------------------------------------------------------------------------------------------------------|-----------------------------------------------------------------------------------------------|---------------------------------------------------------------|---------------------