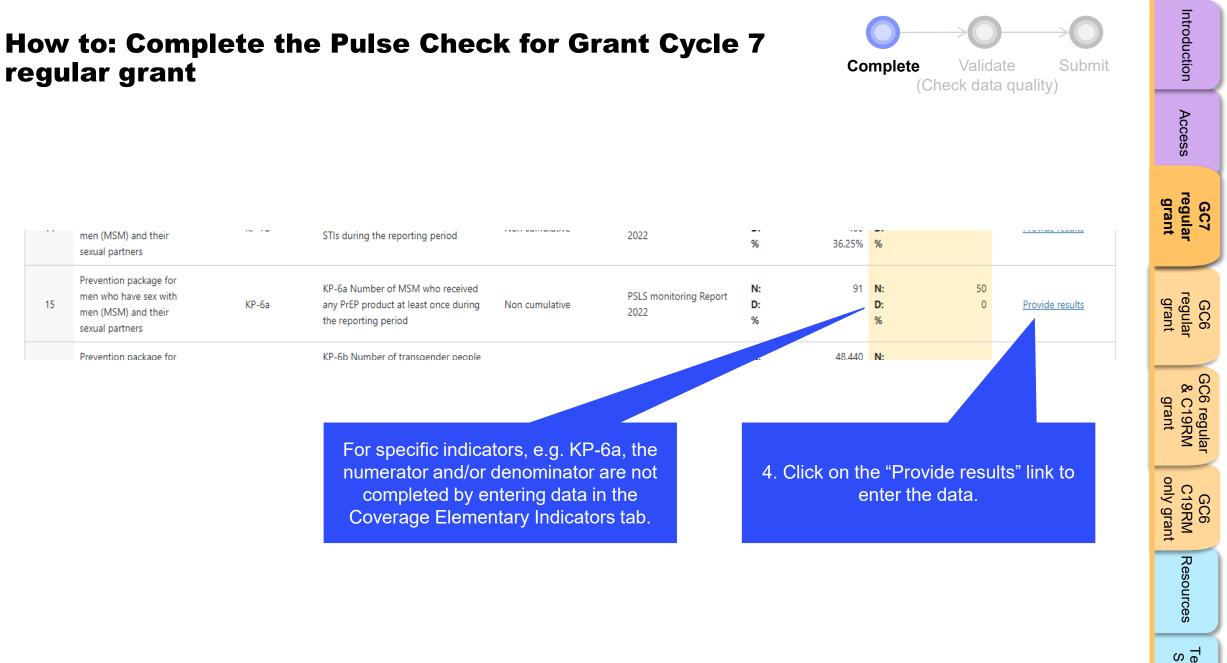

### 22 $\gg$

ABC

 $\sim$ 

 ${\boldsymbol{\Im}}$  the global fund

Technical Support

Resources

| low to: Co<br>egular gra      | -             | ete th       | e Pulse                                         | e Check for Gra                                                                                                         | ant        | Cycle 7                | Complet   | e Validate<br>(Check data qua | Submit             |
|-------------------------------|---------------|--------------|-------------------------------------------------|-------------------------------------------------------------------------------------------------------------------------|------------|------------------------|-----------|-------------------------------|--------------------|
| ulse Check                    |               |              |                                                 |                                                                                                                         |            |                        |           |                               |                    |
| Programmatic                  | Open full scr | e Elementary |                                                 | 6. To edit the results                                                                                                  | 5          |                        |           | (မု) Online Last au           |                    |
| Coverage Elementary Indicator |               | -            | nuicator                                        | displayed click on the                                                                                                  |            |                        |           |                               | X-Z-PR1P02         |
| Coverage Indicator            | > Validatio   | ns           |                                                 | "Provide results" link                                                                                                  |            | Validate form          |           | A No                          | errors or warnings |
| Financial                     | Item          | Code         |                                                 | again and re-enter the data.                                                                                            | e          | Kesuits rep            | Frequency | Action                        | Results            |
|                               | 1             | TCS-1.1 [N]  | Number of people on                             | ART at the end of the reporting period                                                                                  |            | 01-Jan-24 to 31-Mar-24 | Quarterly | Provide results               | 100                |
|                               | 2             | TCS-1.1 [D]  | Estimated number of                             | people living with HIV                                                                                                  |            |                        | Quarterly | entS                          | -                  |
|                               | 3             | TCS-1c [N]   | Number of children (u                           | nder 15) on ART at the end of the reporting period                                                                      |            |                        |           | Provide results               | -                  |
|                               | 4             | TCS-1c [D]   | Estimated number of                             | children (under 15) living with HIV                                                                                     | 7. Re      | esults appear here.    | Quarterly | Provide results               | -                  |
|                               | 5             | TCS-1b [N]   | Number of adults (15                            | and above) on ART at the end of the reporting period                                                                    |            |                        | Quarterly | Provide results               | -                  |
|                               | 6             | TCS-1b [D]   | Estimated number of                             | adults (15 and above) living with HIV                                                                                   |            |                        | Quarterly | Provide results               | -                  |
|                               | 7             | TCS-8 [N]    | Number of people livi<br>during the reporting p | ng with HIV on ART with at least one routine viral load te<br>beriod                                                    | est result | 01-Jan-24 to 31-Mar-24 | Quarterly | Provide results               | -                  |
|                               | 8             | TCS-8 [D]    | Number of people livi                           | ng with HIV on ART for at least six months                                                                              |            | 01-Jan-24 to 31-Mar-24 | Quarterly | Provide results               | -                  |
|                               | 9             | TCS-9 [N]    |                                                 | ng with HIV and currently on ART who received 3 – 5 or ><br>ine at their most recent ARV medicine pick-up               | >6         | 01-Jan-24 to 31-Mar-24 | Quarterly | Provide results               | -                  |
|                               | 10            | TCS-10 [N]   |                                                 | vomen living with HIV who delivered during the reporting<br>viral medicines to reduce the risk of vertical transmission |            | 01-Jan-24 to 31-Mar-24 | Quarterly | Provide results               | -                  |

01-Jan-24 to 31-Mar-24

01-Jan-24 to 31-Mar-24

01-Jan-24 to 31-Mar-24

Estimated number of HIV-positive women who delivered during the reporting period

Number of pregnant women attending antenatal clinics and/or giving birth at a facility