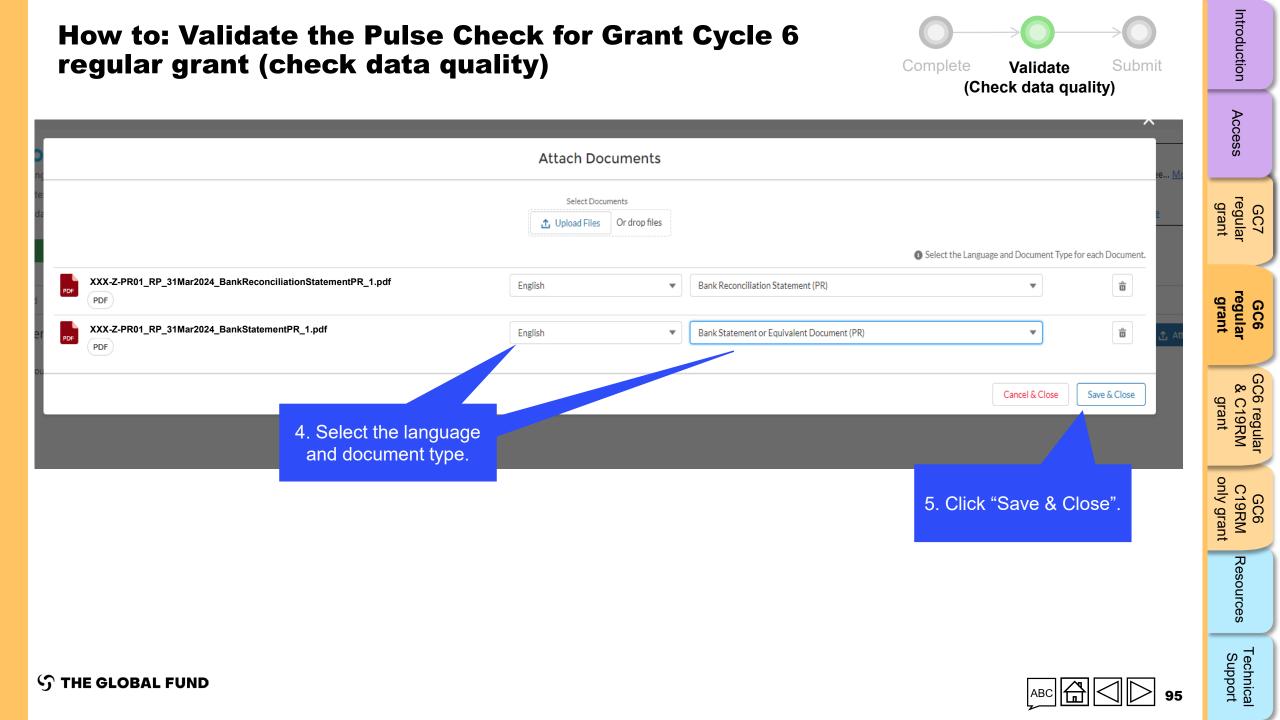

|                                                                                                                 | documents.                                                                                                                                               | Resources                       |
| ၄ာ THE GLOBAL FU                                                                                                             | JND                                |                                                                                                                 | ABC 🛱 🗌 🗩 93                                                                                                                                             | Technical<br>Support            |









errors/warnings as shown in previous sections.

4. Once all errors/warnings have been addressed, click "Validate form" again to see if there are any further actions required.

S THE GLOBAL FUND



Introduction

Access

GC7

GC6

GC6 regular & C19RM

GC6 C19RM

Resources

Technica Support

### Access GC7 regular grant Complete 🧷 Cash Im **Open Advances** Reconciliation GC6 regular grant Validate 🗸 GC6 regular & C19RM **Financial Programmatic** Im grant only grant Submit 🔽 **Pulse Check**

### **Submit the Pulse Check for Grant Cycle 6** regular grant

**S** THE GLOBAL FUND

98

Introduction

GC6 C19RM

Resources

Technical Support





Introduction

Access

GC7

GC6

GC6 regular & C19RM

GC6 C19RM

Resources



**S** THE GLOBAL FUND



# How to: Submit the Pulse Check for Grant Cycle