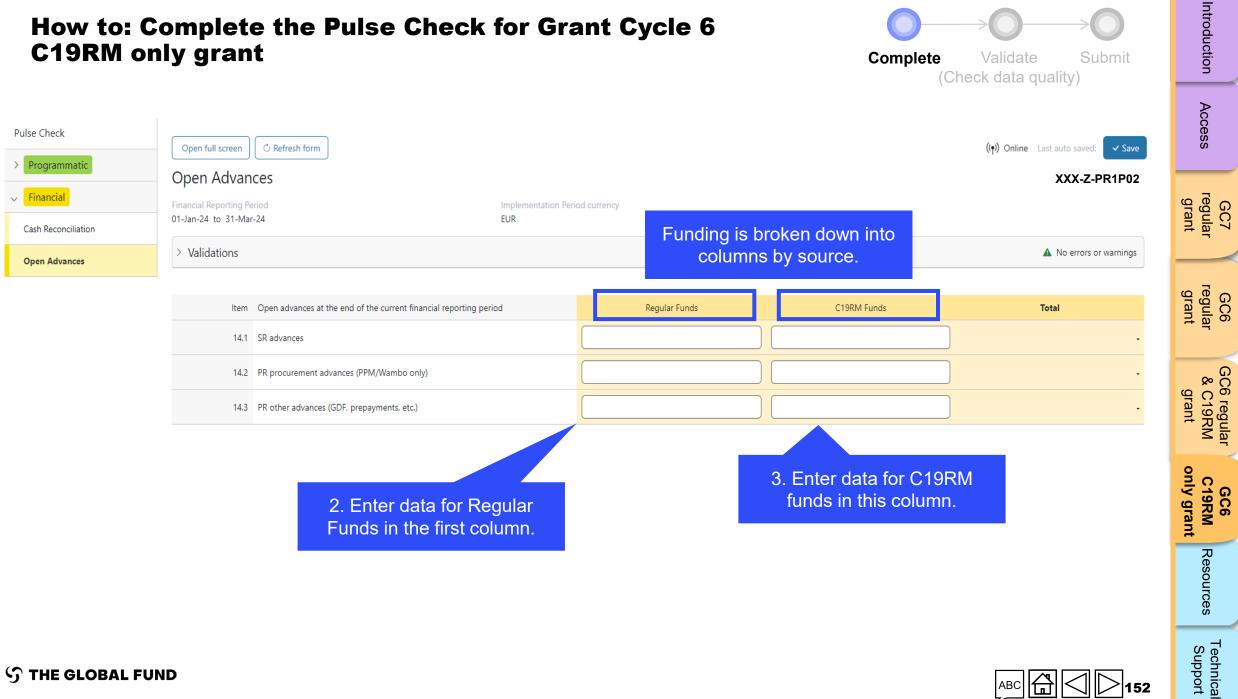

#### GC6 regular grant Grant Grant Cycle Type Tabs included in the Pulse Check **Coverage Elementary** Coverage Cash **Open Advances** GC7 Regular Indicators Reconciliation Indicators grant Coverage Cash Regular **Open Advances** GC6 Indicators Reconciliation GC6 C19RM only grant Coverage Cash Work Plan Tracking Regular & C19RM **Open Advances** GC6 Indicators Reconciliation Measures (WPTM) Resources Cash Work Plan Tracking **Open Advances** GC6 C19RM only Reconciliation Measures (WPTM) Technical Support **C** THE GLOBAL FUND 6