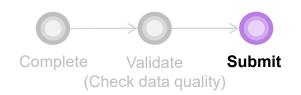

ings as shown in previous sections.

4. Once all errors/warnings have been addressed, click "Validate form" again to see if there are any further actions required.

S THE GLOBAL FUND



Introduction

Access

GC7

GC6

GC6 regular & C19RM

GC6 C19RM

Resources

Technica Support

### Access GC7 regular grant Complete 🧷 Cash Im **Open Advances** Reconciliation GC6 regular grant Validate 🗸 GC6 regular & C19RM **Financial Programmatic** Im grant only grant Submit 🔽 **Pulse Check**

### **Submit the Pulse Check for Grant Cycle 6** regular grant

**S** THE GLOBAL FUND

98

Introduction

GC6 C19RM

Resources

Technical Support





Introduction

Access

GC7

GC6

GC6 regular & C19RM

GC6 C19RM

Resources



**S** THE GLOBAL FUND



# How to: Submit the Pulse Check for Grant Cycle 6 regular grant





 $\mathfrak{S}$  THE GLOBAL FUND

### How to: Submit the Pulse Check for Grant Cycle 6 regular grant

(Check data quality

Complete

Introduction







### **GRANT CYCLE 6** REGULAR & COVID-19 RESPONSE MECHANISM GRANT

Complete

Validate

Submit



Introduction

Access

regular grant

GC6 regular grant

grant

GC6 C19RM only grant

Resources

Technical Support

GC7







Technical Support

| low to: Co<br>C19RM g                          |          |                             | ulse Ch                | eck for Grant                                                                                                                | t Cycle 6                | i regular                                                                                               | Co            | mplet