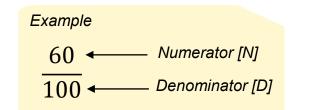

#### GC6 regular grant Grant Grant Cycle Type Tabs included in the Pulse Check **Coverage Elementary** Coverage Cash **Open Advances** GC7 Regular Indicators Reconciliation Indicators grant Coverage Cash Regular **Open Advances** GC6 Indicators Reconciliation GC6 C19RM only grant Coverage Cash Work Plan Tracking Regular & C19RM **Open Advances** GC6 Indicators Reconciliation Measures (WPTM) Resources Cash Work Plan Tracking **Open Advances** GC6 C19RM only Reconciliation Measures (WPTM) Technical Support **C** THE GLOBAL FUND 6

Reporting through the Pulse Check encourages early identification of issues and supports decision-making and prioritization to meet grant targets. Reporting content is based on the specific grant cycle (e.g., Grant Cycle 6 versus Grant Cycle 7) and the grant type (Regular, C19RM, or both), as illustrated in the visual below.