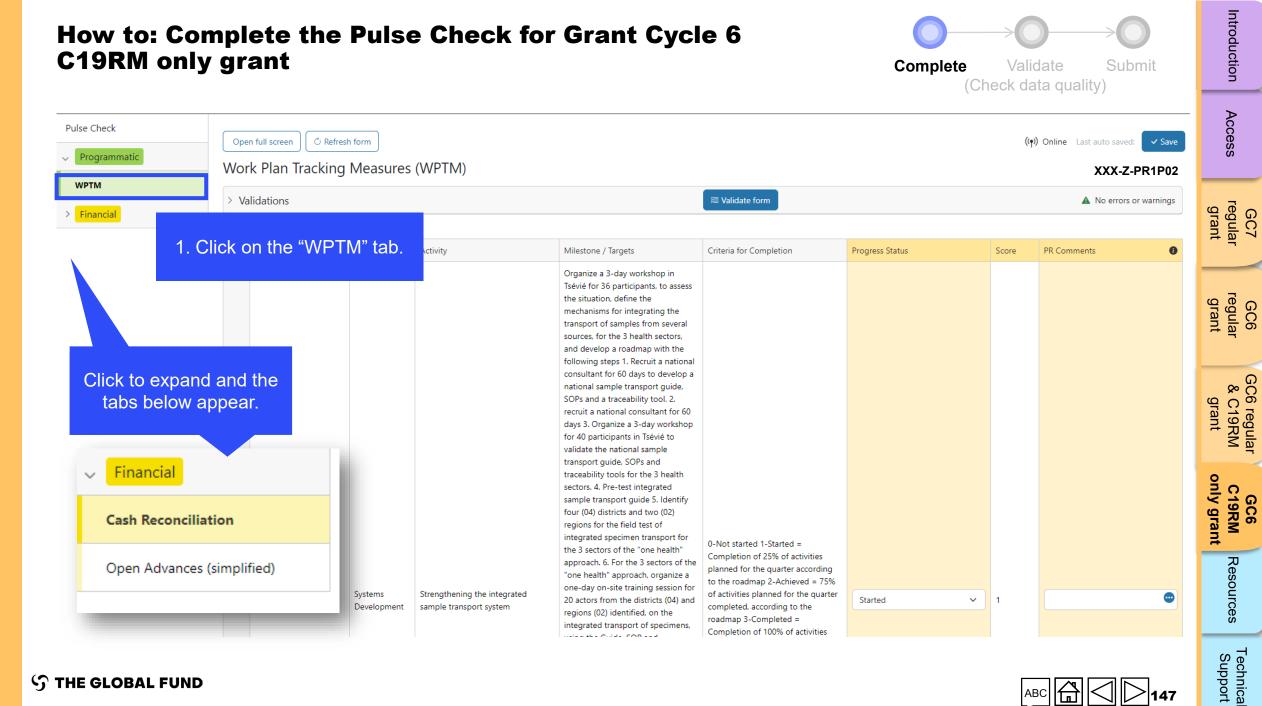

#### Grant Cycle 6 C19RM only grant

- <u>Complete</u>
- <u>Validate</u> (Check data quality)
- <u>Submit</u>