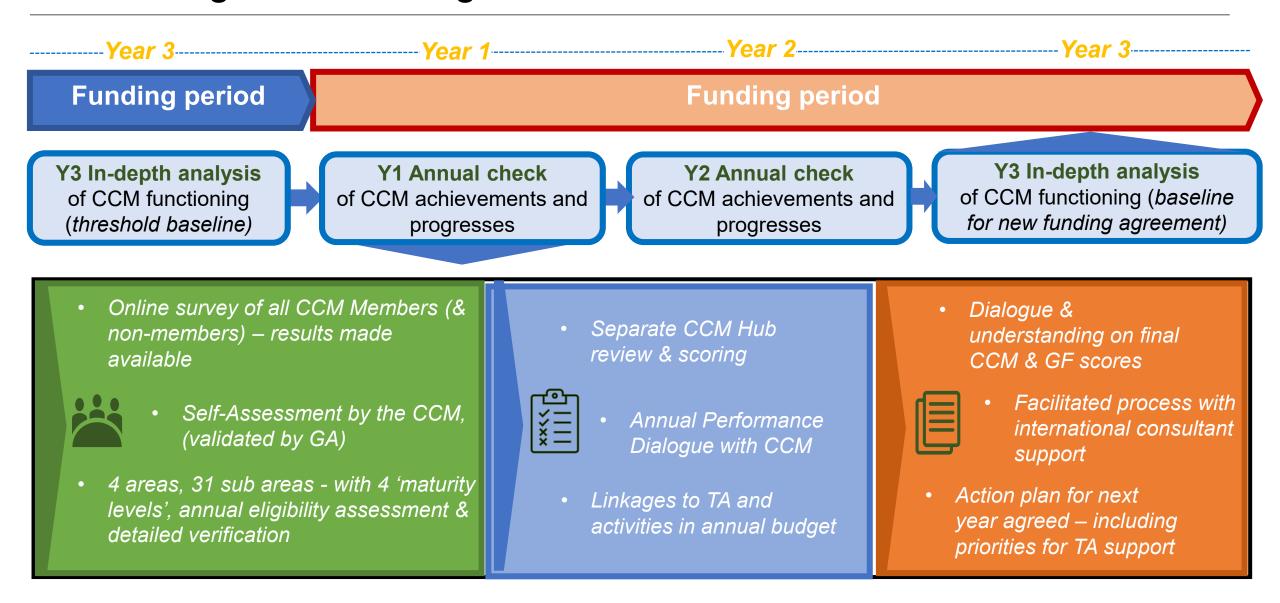

### **New Integrated Annual Performance Process** More triangulation, dialogue, and consistent review

## **CCM Annual Performance Process**

Clarity on maturity levels and objective evidence