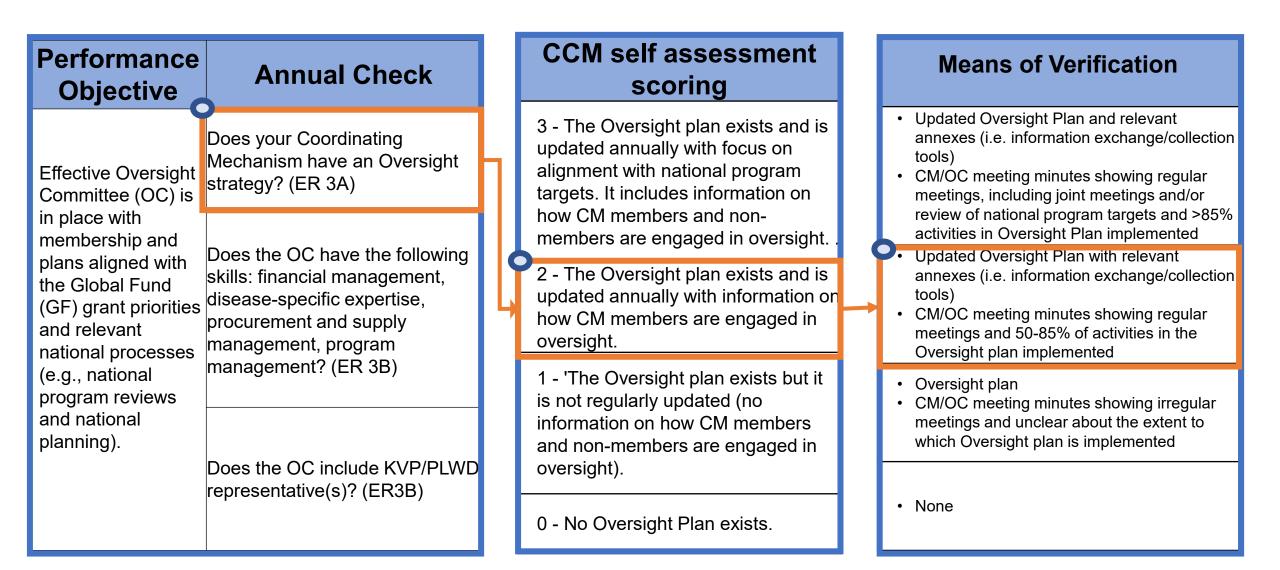

## **CCM Annual Performance Process**

Clarity on maturity levels and objective evidence

# Expectations under new integrated framework

01

02

03

- One tool and report (in all CCM languages) for performance and eligibility assessment
- Simplified reporting on 31 indicators once per year, with easy to use drop down lists
  - 1 integrated workplan addressing all performance gaps