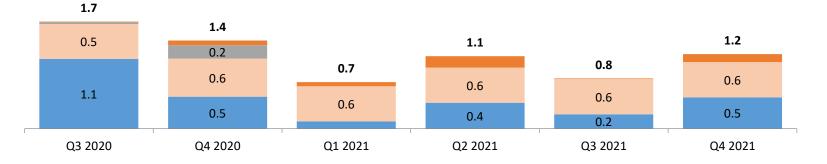

### TLD, 90 Tabs

### Consolidated Demand Outlook

Q3 2020 - Q4 2021, Number of packs, millions

- PEPFAR
- Kenya
- Global Fund

DISCLAIMER: This is an initial version of the forecast, and may contain inaccuracies - please refer to caveats and data limitations on slide 1.