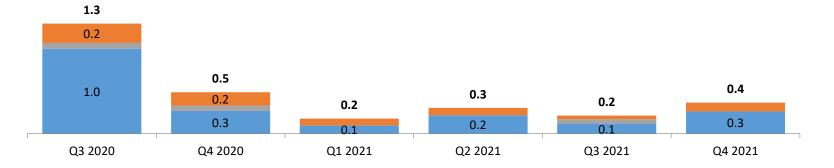

### TLD, 90 Tabs

### Consolidated Demand Outlook

Q3 2020 - Q4 2021, Number of packs, millions

- PEPFAR
- Kenya
- Global Fund

DISCLAIMER: This is an initial version of the forecast, and may contain inaccuracies - please refer to caveats and data limitations on slide 1.