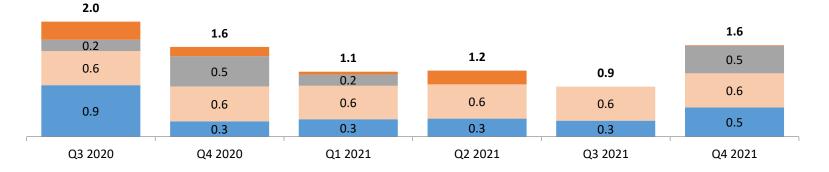

### TLD, 180 Tabs

Consolidated Demand Outlook

Q3 2020 - Q4 2021, Number of packs, millions

PEPFAR

Global Fund

DISCLAIMER: This is an initial version of the forecast, and may contain inaccuracies - please refer to caveats and data limitations on slide 1.