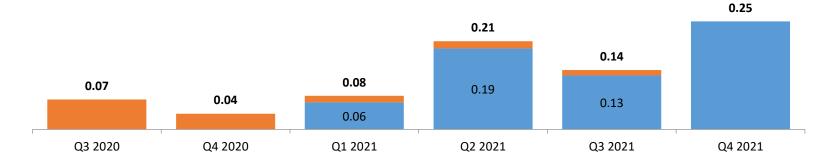

## TLE 600, 90 Tabs\*

Consolidated Demand Outlook

Q3 2020 - Q4 2021, Number of packs, millions

#### Global Fund

0.08

\*Some volumes may manifest in orders for packs of 30.

DISCLAIMER: This is an initial version of the forecast, and may contain inaccuracies – please refer to caveats and data limitations on slide 1. These slides contain a conservative estimate for demand management between the four programs. As such, there may be future volumes not yet financially committed or confirmed.