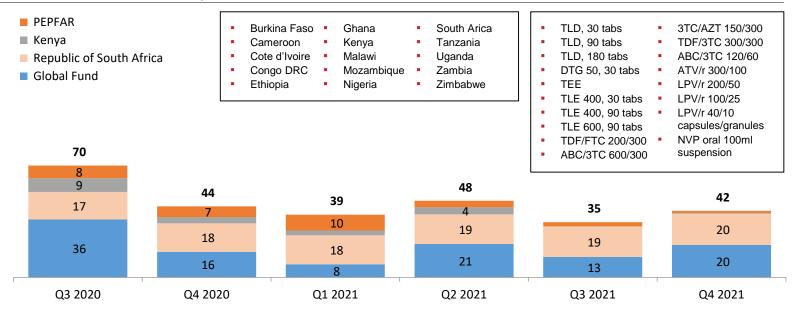

## **Total ARV Forecast**

#### **Consolidated Demand Outlook**

Q3 2020 - Q4 2021, Number of packs, millions

DISCLAIMER: This is an initial version of the forecast, and may contain inaccuracies - please refer to caveats and data limitations on slide 1.