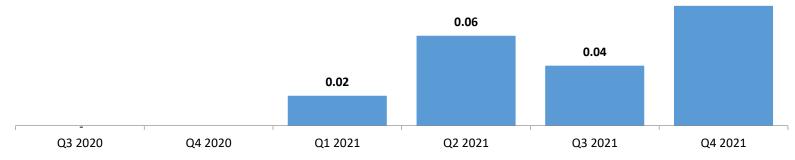

## TLE 600, 90 Tabs\*

Consolidated Demand Outlook

Q3 2020 - Q4 2021, Number of packs, millions

#### Global Fund

0.08

\*Some volumes may manifest in orders for packs of 30.

DISCLAIMER: This is an initial version of the forecast, and may contain inaccuracies – please refer to caveats and data limitations on slide 1. These slides contain a conservative estimate for demand management between the four programs. As such, there may be future volumes not yet financially committed or confirmed.